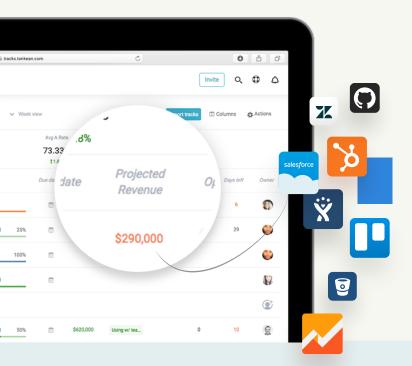

It's the only true command center for managers.

| C      C      C      C      C      C      C      C      C      C      C      C      C      C      C      C      C      C      C      C      C      C      C      C      C      C      C      C      C      C      C      C      C      C      C      C      C      C      C      C      C      C      C      C      C      C      C      C      C      C      C      C      C      C      C      C      C      C      C      C      C      C      C      C      C      C      C      C      C      C      C      C      C      C      C      C      C      C      C      C      C      C      C      C      C      C      C      C      C      C      C      C      C      C      C      C      C      C      C      C      C      C      C      C      C      C      C      C      C      C      C      C      C      C      C      C      C      C      C      C      C      C      C      C      C      C      C      C      C      C      C      C      C      C      C      C      C      C      C      C      C      C      C      C      C      C      C      C      C      C      C      C      C      C      C      C      C      C      C      C      C      C      C      C      C      C      C      C      C      C      C      C      C      C      C      C      C      C      C      C      C      C      C      C      C      C      C      C      C      C      C      C      C      C      C      C      C      C      C      C      C      C      C      C      C      C      C      C      C      C      C      C      C      C      C      C      C      C      C      C      C      C      C      C      C      C      C      C      C      C      C      C      C      C      C      C      C      C      C      C      C      C      C      C      C      C      C      C      C      C      C      C      C      C      C      C      C      C      C      C      C      C      C      C      C      C      C      C      C      C      C      C      C      C      C      C      C      C      C      C      C      C      C      C      C      C      C      C      C      C      C      C |                                 | =              | E tracks.t |               |          | iean.com             |              | Ċ                     |               | 0 1 0     |                        |  |  |
|------------------------------------------------------------------------------------------------------------------------------------------------------------------------------------------------------------------------------------------------------------------------------------------------------------------------------------------------------------------------------------------------------------------------------------------------------------------------------------------------------------------------------------------------------------------------------------------------------------------------------------------------------------------------------------------------------------------------------------------------------------------------------------------------------------------------------------------------------------------------------------------------------------------------------------------------------------------------------------------------------------------------------------------------------------------------------------------------------------------------------------------------------------------------------------------------------------------------------------------------------------------------------------------------------------------------------------------------------------------------------------------------------------------------------------------------------------------------------------------------------------------------------------------------------------------------------------------------------------------------------------------------------------------------------------------------------------------------------------------------------------------------------------------------------------------------------------------------------------------------------------------------------------------------------------------------------------------------------------------------------------------------------------------------------------------------------------------------------------------------|---------------------------------|----------------|------------|---------------|----------|----------------------|--------------|-----------------------|---------------|-----------|------------------------|--|--|
|                                                                                                                                                                                                                                                                                                                                                                                                                                                                                                                                                                                                                                                                                                                                                                                                                                                                                                                                                                                                                                                                                                                                                                                                                                                                                                                                                                                                                                                                                                                                                                                                                                                                                                                                                                                                                                                                                                                                                                                                                                                                                                                        |                                 | 5 Done         |            |               |          |                      |              |                       | Inv           | ite Q     | ۵ ۵                    |  |  |
| Lists (3)<br>Beta Customers                                                                                                                                                                                                                                                                                                                                                                                                                                                                                                                                                                                                                                                                                                                                                                                                                                                                                                                                                                                                                                                                                                                                                                                                                                                                                                                                                                                                                                                                                                                                                                                                                                                                                                                                                                                                                                                                                                                                                                                                                                                                                            | Beta Customers                  |                |            | ✓ Week view   |          |                      |              | Filter 👻 Import track |               |           | ks 🗉 Columns 🚓 Actions |  |  |
| Pev High priority<br>+ Add list                                                                                                                                                                                                                                                                                                                                                                                                                                                                                                                                                                                                                                                                                                                                                                                                                                                                                                                                                                                                                                                                                                                                                                                                                                                                                                                                                                                                                                                                                                                                                                                                                                                                                                                                                                                                                                                                                                                                                                                                                                                                                        | New pilots /w Active pilots     |                | ١          | WAU           |          | Avg A Rate           |              | q/p/d                 |               |           |                        |  |  |
|                                                                                                                                                                                                                                                                                                                                                                                                                                                                                                                                                                                                                                                                                                                                                                                                                                                                                                                                                                                                                                                                                                                                                                                                                                                                                                                                                                                                                                                                                                                                                                                                                                                                                                                                                                                                                                                                                                                                                                                                                                                                                                                        | 5 32                            |                | 1          | 145           |          | 73.33%               |              | 8                     |               |           |                        |  |  |
| 🐷 Digest                                                                                                                                                                                                                                                                                                                                                                                                                                                                                                                                                                                                                                                                                                                                                                                                                                                                                                                                                                                                                                                                                                                                                                                                                                                                                                                                                                                                                                                                                                                                                                                                                                                                                                                                                                                                                                                                                                                                                                                                                                                                                                               | 116% 15.9%                      |                | 4          | 13.9%         |          | 11.8%                |              | 1 33.3%               |               |           |                        |  |  |
| Calendar                                                                                                                                                                                                                                                                                                                                                                                                                                                                                                                                                                                                                                                                                                                                                                                                                                                                                                                                                                                                                                                                                                                                                                                                                                                                                                                                                                                                                                                                                                                                                                                                                                                                                                                                                                                                                                                                                                                                                                                                                                                                                                               |                                 |                |            | Status        | Due date | Projected<br>Revenue | Op Stage     | Total users           | Anwer<br>Rate | Days left | Owner                  |  |  |
| Tags                                                                                                                                                                                                                                                                                                                                                                                                                                                                                                                                                                                                                                                                                                                                                                                                                                                                                                                                                                                                                                                                                                                                                                                                                                                                                                                                                                                                                                                                                                                                                                                                                                                                                                                                                                                                                                                                                                                                                                                                                                                                                                                   | <ul> <li>SafeBreach</li> </ul>  |                |            | At risk       |          | \$290,000            | Using w/ tea | 21                    | 88            | 6         | Ø                      |  |  |
|                                                                                                                                                                                                                                                                                                                                                                                                                                                                                                                                                                                                                                                                                                                                                                                                                                                                                                                                                                                                                                                                                                                                                                                                                                                                                                                                                                                                                                                                                                                                                                                                                                                                                                                                                                                                                                                                                                                                                                                                                                                                                                                        | 📀 Gran Hotels @ Resorts LTD 4   |                |            | As planned 25 | * =      | \$410,000            | Signed up    | 2                     | 0             | 29        | ٢                      |  |  |
|                                                                                                                                                                                                                                                                                                                                                                                                                                                                                                                                                                                                                                                                                                                                                                                                                                                                                                                                                                                                                                                                                                                                                                                                                                                                                                                                                                                                                                                                                                                                                                                                                                                                                                                                                                                                                                                                                                                                                                                                                                                                                                                        | • SOW                           |                |            | Done 100      |          |                      |              |                       |               |           | ٨                      |  |  |
|                                                                                                                                                                                                                                                                                                                                                                                                                                                                                                                                                                                                                                                                                                                                                                                                                                                                                                                                                                                                                                                                                                                                                                                                                                                                                                                                                                                                                                                                                                                                                                                                                                                                                                                                                                                                                                                                                                                                                                                                                                                                                                                        | Pricing issu                    | ue             |            | As planned    |          |                      |              |                       |               |           |                        |  |  |
|                                                                                                                                                                                                                                                                                                                                                                                                                                                                                                                                                                                                                                                                                                                                                                                                                                                                                                                                                                                                                                                                                                                                                                                                                                                                                                                                                                                                                                                                                                                                                                                                                                                                                                                                                                                                                                                                                                                                                                                                                                                                                                                        | <ul> <li>Contract si</li> </ul> | igned          |            |               |          |                      |              |                       |               |           | ٢                      |  |  |
|                                                                                                                                                                                                                                                                                                                                                                                                                                                                                                                                                                                                                                                                                                                                                                                                                                                                                                                                                                                                                                                                                                                                                                                                                                                                                                                                                                                                                                                                                                                                                                                                                                                                                                                                                                                                                                                                                                                                                                                                                                                                                                                        | Edge emergency                  | Generator 2    |            | As planned 50 | % III    | \$620,000            | Using w/ tea |                       | 0             | 10        | G                      |  |  |
|                                                                                                                                                                                                                                                                                                                                                                                                                                                                                                                                                                                                                                                                                                                                                                                                                                                                                                                                                                                                                                                                                                                                                                                                                                                                                                                                                                                                                                                                                                                                                                                                                                                                                                                                                                                                                                                                                                                                                                                                                                                                                                                        | S Ebay 2                        |                | #Q2        | As planned    |          | \$1,300,000          | Onboarding   | 81                    | 15            | 25        | 0                      |  |  |
|                                                                                                                                                                                                                                                                                                                                                                                                                                                                                                                                                                                                                                                                                                                                                                                                                                                                                                                                                                                                                                                                                                                                                                                                                                                                                                                                                                                                                                                                                                                                                                                                                                                                                                                                                                                                                                                                                                                                                                                                                                                                                                                        | Dickenson Mobile                | e Generators 3 |            | As planned 33 | ×        | \$1,150,000          | Onboarding   | 4                     | 64.25         | 18        | G                      |  |  |
| 😸 Tonkean                                                                                                                                                                                                                                                                                                                                                                                                                                                                                                                                                                                                                                                                                                                                                                                                                                                                                                                                                                                                                                                                                                                                                                                                                                                                                                                                                                                                                                                                                                                                                                                                                                                                                                                                                                                                                                                                                                                                                                                                                                                                                                              | S GoFundMe 3                    |                |            | At risk 66    | * 🗊      | \$134,000            | Onboarding   | 2                     | 22.2          | 5         | 6                      |  |  |

### All the metrics you care about across systems

Easily track your key metrics and KPIs from your CRM, Analytics and other data sources