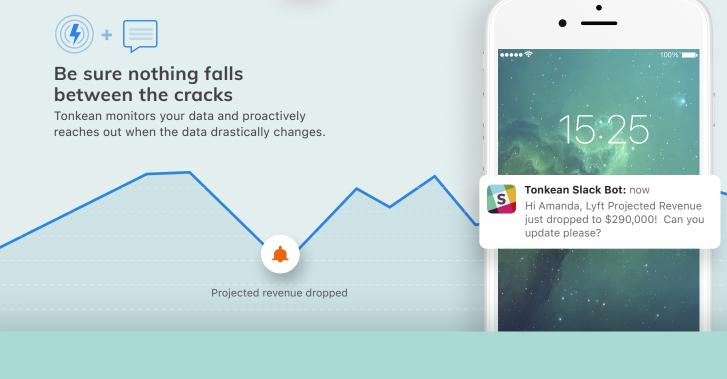

#### Data without context is not actionable

In addition to bringing data from all sources, Tonkean uses AI to proactively reaches out to your team and ask for their input when important data changes, giving you the context you need and the ability to take immediate action - all in one place.

# The answers you need, when you need them.

Your team input gives you the context you need to take action

Follow up

250+ Customers 50,000 Critical input gathered 20,000 Items tracked by managers **1,000** Dashboards crea