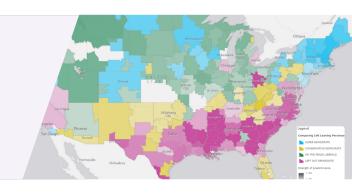

Actionable, customizable maps by market, county, ZIP Code or a combination of geographies can be created using visual analysis tools.

## Mapping and analysis with Esri

Simmons has partnered with Esri to help marketers accurately understand and map the behaviors of target audiences down to the local market level.

By leveraging Esri's ArcGIS visualization and mapping software, clients can map spreadsheet data (including OneView exports), location points, sales data, and more.