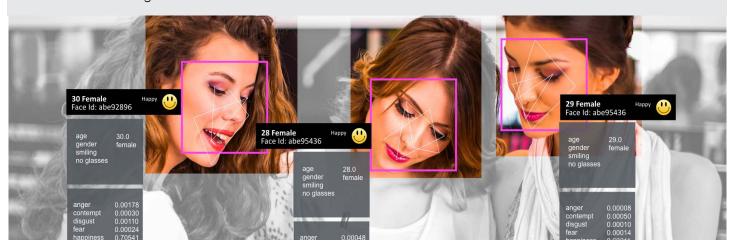

DataCaptor leverages camera and sensor technology with artificial intelligence (machine learning and computer vision) to provide real-time analytics and audience measurement. When DataCaptor is coupled with our CMS (VisionCaptor™) it delivers custom triggered content based on who the camera "sees", either by demographics, sentiment or identity.

All elements of the path to purchase are measured by DataCaptor, using advanced optics and sensors to provide objective, real-time, qualitative measurement and analysis in retail and other spaces.

Not only does DataCaptor report demographics like gender, age range and sentiment, but it also gathers key analytics including dwell time, total impressions, percent looking at the screen, content interaction, as well as footfall traffic and heat maps.

### **Anonymous Data Collected**

- People Count (Impressions)
- Dwell Time
- Gender
- Age Range
- Emotional Sentiment
- Recurring Visitors (with full anonymity)
- Content Touches