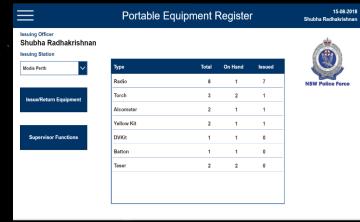

# NSW Police Force Portable Equipment Register

#### **NSW Police Force**

**Portable Equipment Register** 

Improved audit task time by 30 minutes

Enables the management of small assets across multiple stations