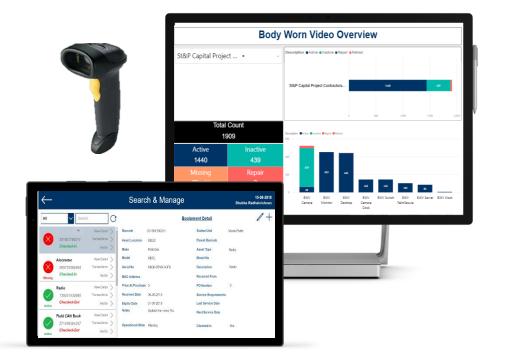

## Small Asset Register Smart Functions

Issue & Return of Small Assets

Audit function by Asset Location and Type

Search & Manage Function

PowerApp Internal & Power BI Analytical Reporting

# NSW Police Force Portable Equipment Register

#### **NSW Police Force**

**Portable Equipment Register** 

Improved audit task time by 30 minutes

Enables the management of small assets across multiple stations