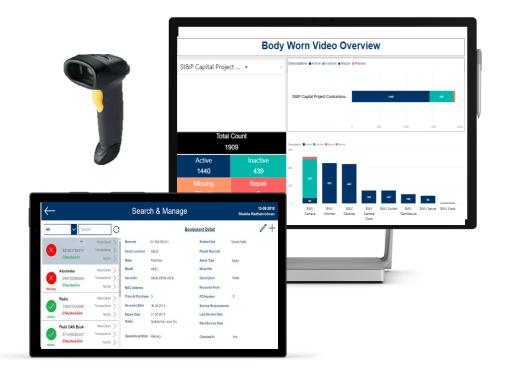

## Small Asset Register Smart Functions

Issue & Return of Small Assets

Audit function by Asset Location and Type

Search & Manage Function

PowerApp Internal & Power BI Analytical Reporting

# NSW Police Force Portable Equipment Register

#### **NSW Police Force**

**Portable Equipment Register** 

Improved audit task time by 30 minutes

Enables the management of small assets across multiple stations