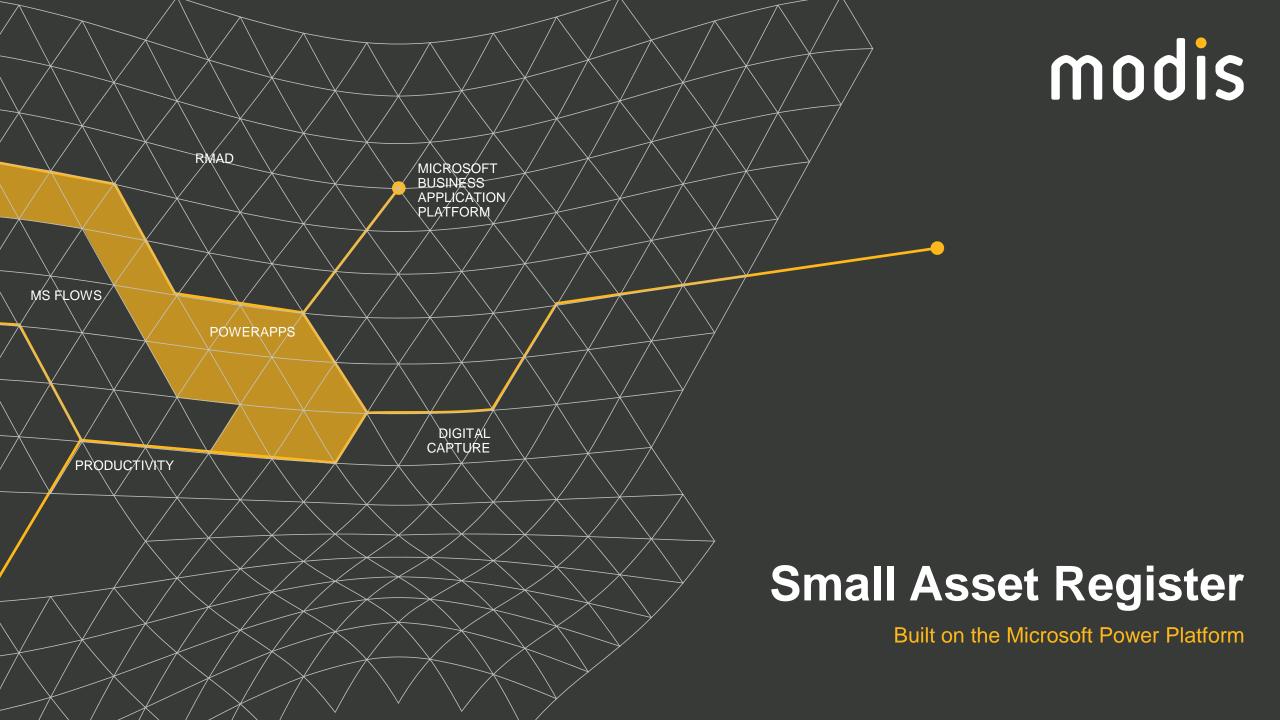

## Small Asset Register Smart Functions

Issue & Return of Small Assets

Audit function by Asset Location and Type

Search & Manage Function

PowerApp Internal & Power BI Analytical Reporting

## Small Asset Register Smart Benefits

Improve operational efficiency digitising the process of accounting for small assets

Secure Access and Identify management supporting Azure Active Directory out-of-the-box.

Leverage existing Microsoft Office 365 or Dynamics 365 licencing reducing cost of ownership of the SmARtr PowerApp

Use any barcode types and formats supported by barcode scanning OEMs

Integrate SmARtr into your organisations data sources using MS PowerApps and Flows 200+ pre-configured connectors