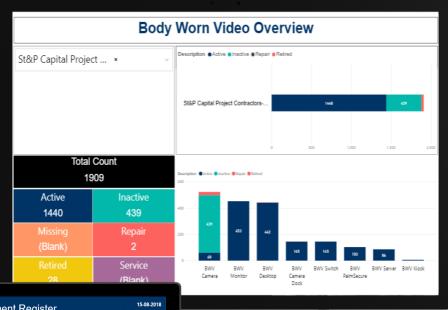

## Small Asset Register Smart Functions

Issue & Return of Small Assets

Audit function by Asset Location and Type

Search & Manage Function

PowerApp Internal & Power BI Analytical Reporting

## Small Asset Register Smart Benefits

Improve operational efficiency digitising the process of accounting for small assets

Secure Access and Identify management supporting Azure Active Directory out-of-the-box.

#### **NSW Police Force**

**Portable Equipment Register** 

Improved audit task time by 30 minutes

Enables the management of small assets across multiple stations