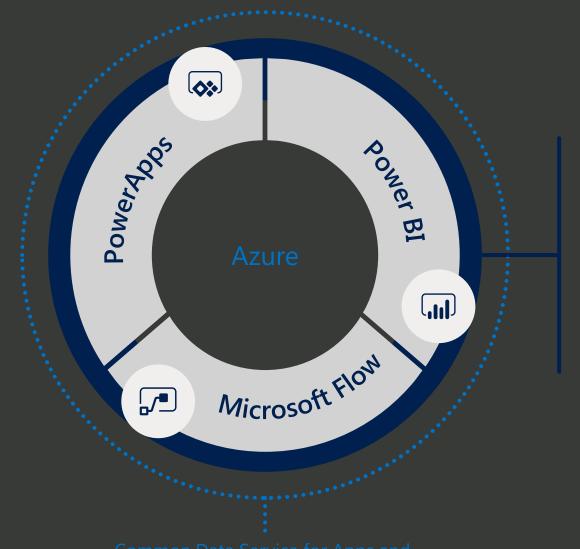

Microsoft Power Platform

Dynamics 365

Office 365

Standalone Apps

Common Data Service for Apps and Data Connectors