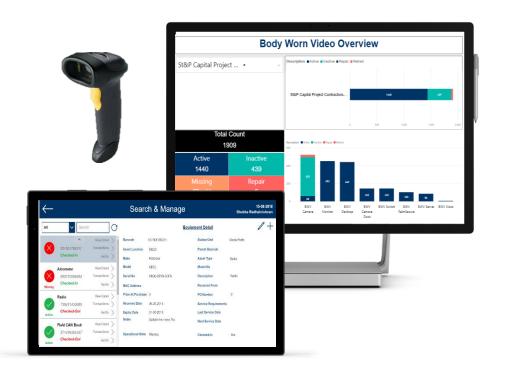

## Small Asset Register Smart Functions

Issue & Return of Small Assets

Audit function by Asset Location and Type

Search & Manage Function

PowerApp Internal & Power BI Analytical Reporting

## Small Asset Register Smart Benefits

Improve operational efficiency digitising the process of accounting for small assets

Secure Access and Identify management supporting Azure Active Directory out-of-the-box.

#### **NSW Police Force**

**Portable Equipment Register** 

Improved audit task time by 30 minutes

Enables the management of small assets across multiple stations