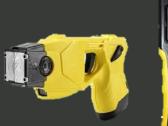

# NSW Police Force Portable Equipment Register

#### **NSW Police Force**

**Portable Equipment Register** 

Improved audit task time by 30 minutes

Enables the management of small assets across multiple stations