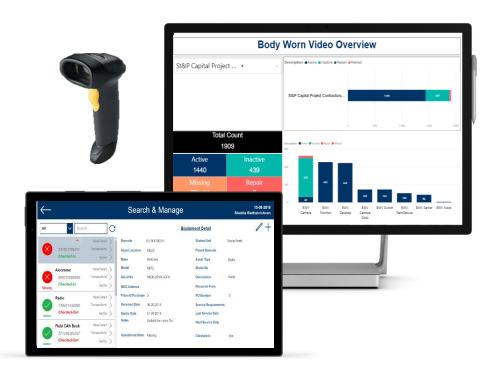

## Small Asset Register Smart Functions

Issue & Return of Small Assets

Audit function by Asset Location and Type

Search & Manage Function

PowerApp Internal & Power BI Analytical Reporting

## Small Asset Register Smart Benefits

Improve operational efficiency digitising the process of accounting for small assets

Secure Access and Identify management supporting Azure Active Directory out-of-the-box.

Leverage existing Microsoft Office 365 or Dynamics 365 licencing reducing cost of ownership of the SmARtr PowerApp

Use any barcode types and formats supported by barcode scanning OEMs

Integrate SmARtr into your organisations data sources using MS PowerApps and Flows 200+ pre-configured connectors