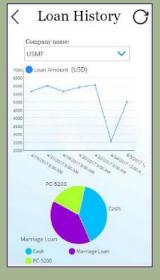

The app is for employees awarded with many loan items (laptop, Internet devices or even cash). Loan management is tightly integrated with Microsoft Dynamics AX technologies.

Power Apps is considered to be one of the best tool to provide data visualization. Considering the power of this technology, AXPulse created many pie chart to show the mix of loan awarded by company and line graph to view the history of all loan cases.