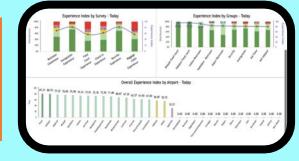

## **Data Insights**

**Analytics:** Real Time, Time Series, Comparative Analytics

**Visualization:** GIS, Drill Down, Multi Parameter Charts

**Action Engine:** Custom Rules Engine, Auto Alerts, Multi Tier

**Collect** Data From Multiple Channels at Points of Interaction along the Customer Journey

**Analyze** Data to Generate Real Time, Time Series & Comparative Analytics, and Manage Rules and Al Driven Action Engine

### SaaS Platform & **Dashboard**

Analyze Data to Generate Real Time, Time Series & Comparative Analytics, and Manage Rules and Al Driven Action Engine