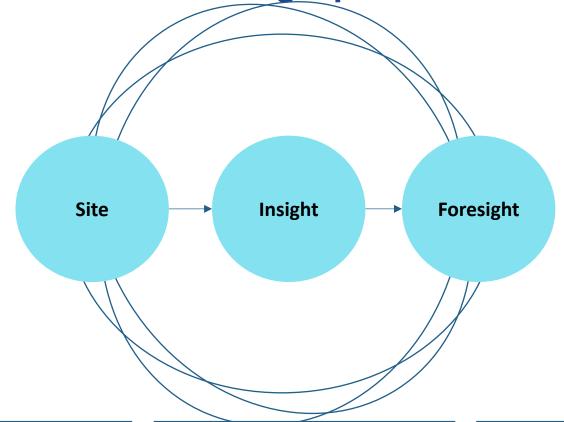

## **Data Acquisition**

**Collection:** Ingest data from IOT devices or digital channels

**Attribution:** Multi-parameter data source attribution

**Fusion:** Add custom secondary data, on custom request

## **Data Insights**

**Analytics:** Real Time, Time Series, Comparative Analytics

**Visualization:** GIS, Drill Down, Multi Parameter Charts

**Action Engine:** Custom Rules Engine, Auto Alerts, Multi Tier

### **Data Foresight**

**Integration:** API Based, Link to Client ERP or CRM Systems

**Enhanced Analytics:** custom AI/ML algorithms for prediction

**Custom Cognitive Automation:**Custom Modules on request