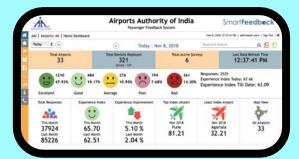

# **Smart Feedback Customer Traction**

120 Cities

32 Airports

200+ Trains

**Retail Stores** 

Buildings

Warehouses

**Exhibitions** 