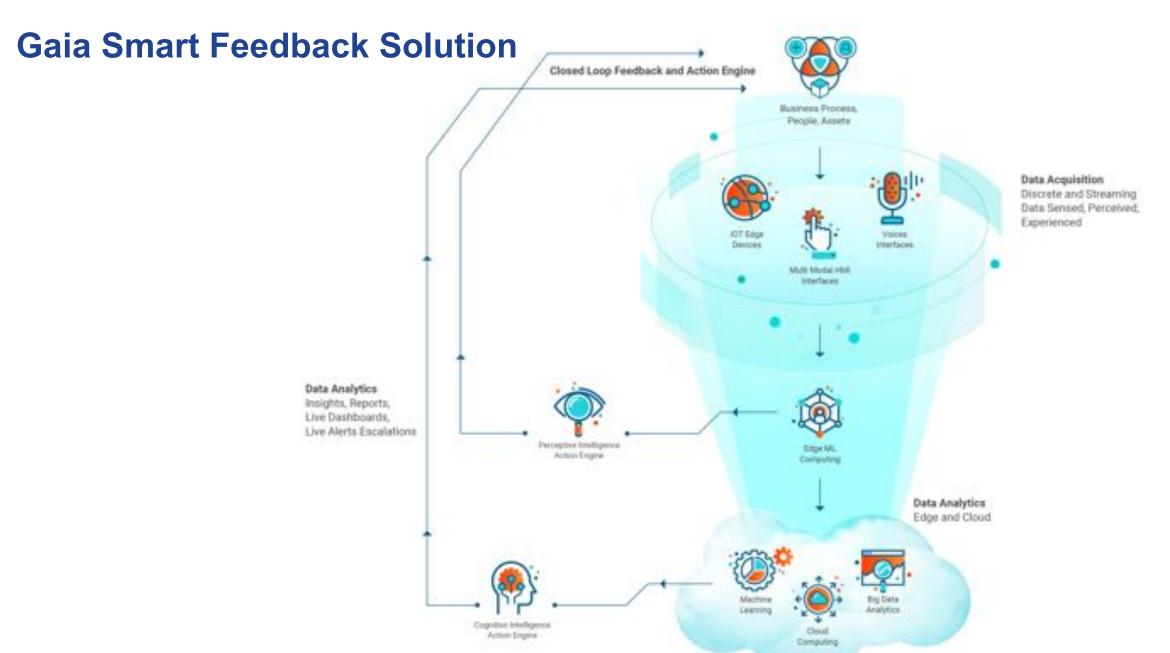

## **Data Acquisition**

**Collection:** Ingest data from IOT devices or digital channels

**Attribution:** Multi-parameter data source attribution

**Fusion:** Add custom secondary data, on custom request

## **Data Insights**

**Analytics:** Real Time, Time Series, Comparative Analytics

**Visualization:** GIS, Drill Down, Multi Parameter Charts

**Action Engine:** Custom Rules Engine, Auto Alerts, Multi Tier

### **Data Foresight**

**Integration:** API Based, Link to Client ERP or CRM Systems

**Enhanced Analytics:** custom AI/ML algorithms for prediction

**Custom Cognitive Automation:**Custom Modules on request