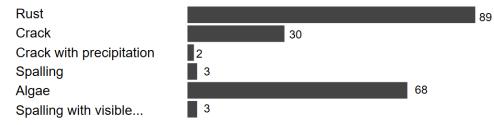

apture from ground or with drone
- Include GPS information
- Overcast weather preferred
- Store as many images as you have
- Organize them in batches



# Our computer vision algorithm analyzes your images

- Quickly get an overview per category
- Filter the results based on the automatic analysis to reduce the amount of manual work
- Approve and modify findings following the "human in the loop" principle
- Algorithm gets more accurate over time

March anchor analysis

ated: 3/2/2019

**Description**: Analysis for the spring inspection 2019. **Algorithm**: Concrete detection algorithm - 1.23.6 **Image Batch**: March 2019 - DJI flyover - Cloudy

Number of images: 1430

System processing status: 1430/1430 Completed

Images reviewed by users: 10

#### Count of System Annotations by Tag Name



#### Count of User Annotations by Condition Rating





# Review the automatic Analysis Image View AP Analysis - 1647 analysis and add your Map View Own annotations Map View

Area

You can add cause, description and assign a condition rating

 Correcting errors will help the algorithm improve

Track the damages over time by creating links between them

See your assets in 3D to help locate damages



#### Image Informations

Image Description
DCIM\100MEDIA\DJI\_0068.JPG

Image Date: 5/9/2018 Latitude: 55.339

Longitude: 11.0147
Altitude: 30.459

Area: Great Belt Link, East Bridge, Anchor Block 18, Syd







Test User



Settings





### Timeline

#### Spring 2019

- Internal testing
- Pilot customers

We are looking for pilot customers to help shape PAI

#### Summer 2019

- Commercial l