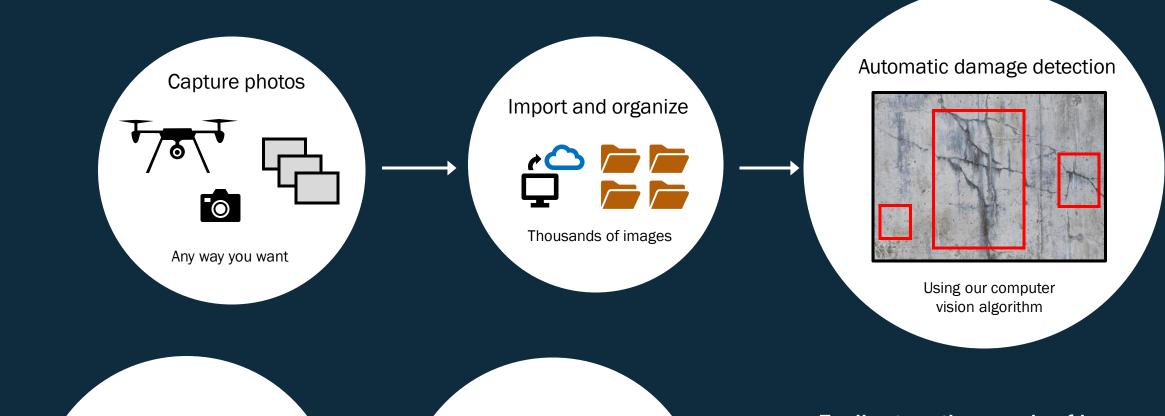

# **Photographic Asset Inspection**

Store, analyze, review and get insights from your photographic data

- Easily store thousands of images
- Reduce manual review time with automatic damage detection
- Spot trends in your growing dataset
- Export your data to your own systems

# Import unlimited photos

- Capture from ground or with drone
- Include GPS information
- Overcast weather preferred
- Store as many images as you have
- Organize them in batches

# Our computer vision algorithm analyzes your images

- Quickly get an overview per category
- Filter the results based on the automatic analysis to reduce the amount of manual work
- Approve and modify findings following the "human in the loop" principle
- Algorithm gets more accurate over time