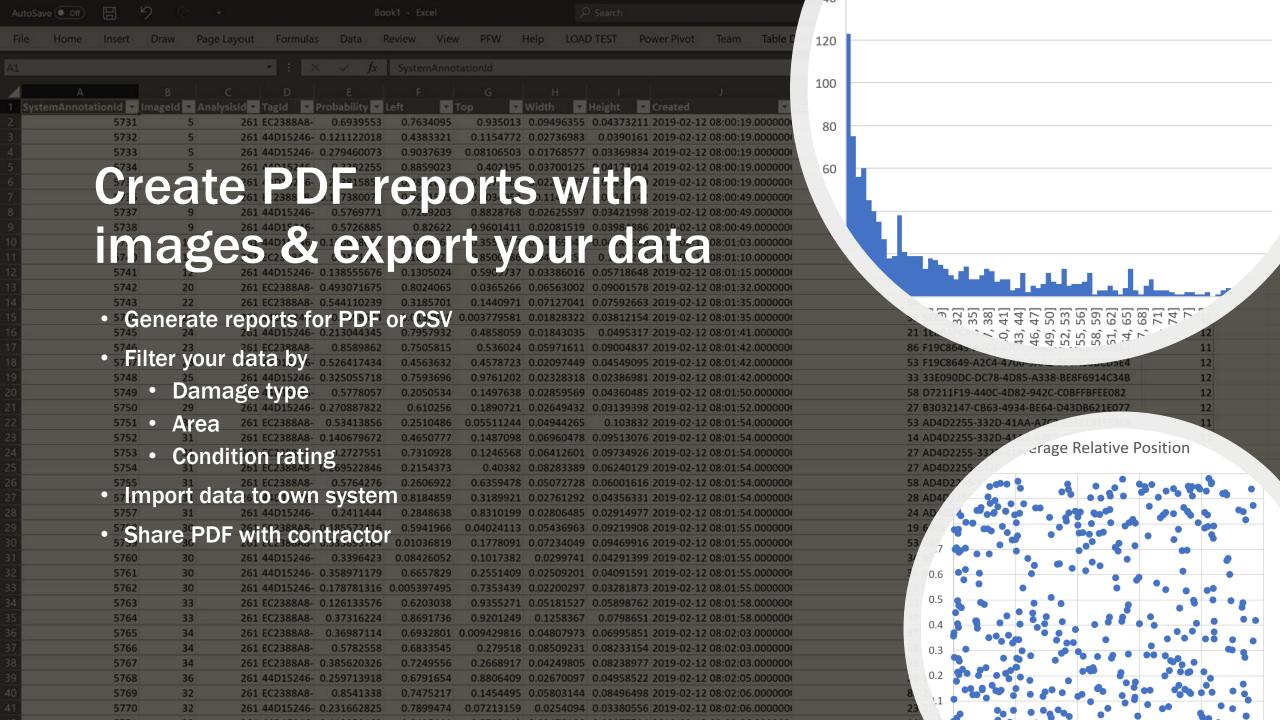

#### Count of System Annotations by Tag Name

#### Count of User Annotations by Condition Rating