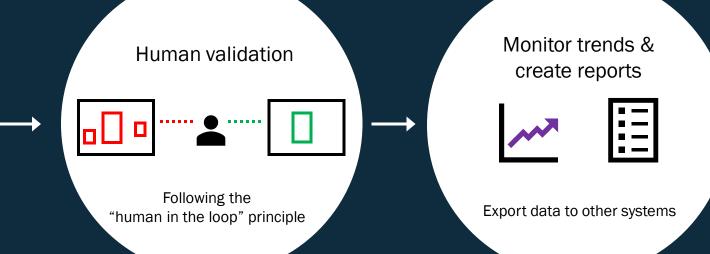

# Our computer vision algorithm analyzes your images

- Quickly get an overview per category
- Filter the results based on the automatic analysis to reduce the amount of manual work
- Approve and modify findings following the "human in the loop" principle
- Algorithm gets more accurate over time

# Review the automatic Analysis Image View AP Analysis - 1647 analysis and add your Map View Own annotations Map View

Area

You can add cause, description and assign a condition rating

 Correcting errors will help the algorithm improve

Track the damages over time by creating links between them

See your assets in 3D to help locate damages