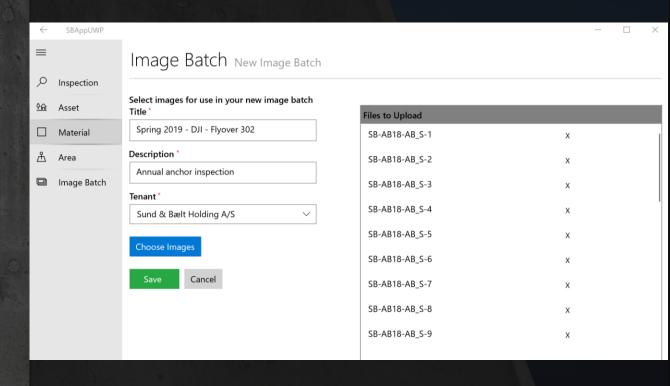

# Import unlimited photos

- Capture from ground or with drone
- Include GPS information
- Overcast weather preferred
- Store as many images as you have
- Organize them in batches

March anchor analysis

ated: 3/2/2019

**Description**: Analysis for the spring inspection 2019. **Algorithm**: Concrete detection algorithm - 1.23.6 **Image Batch**: March 2019 - DJI flyover - Cloudy

Number of images: 1430