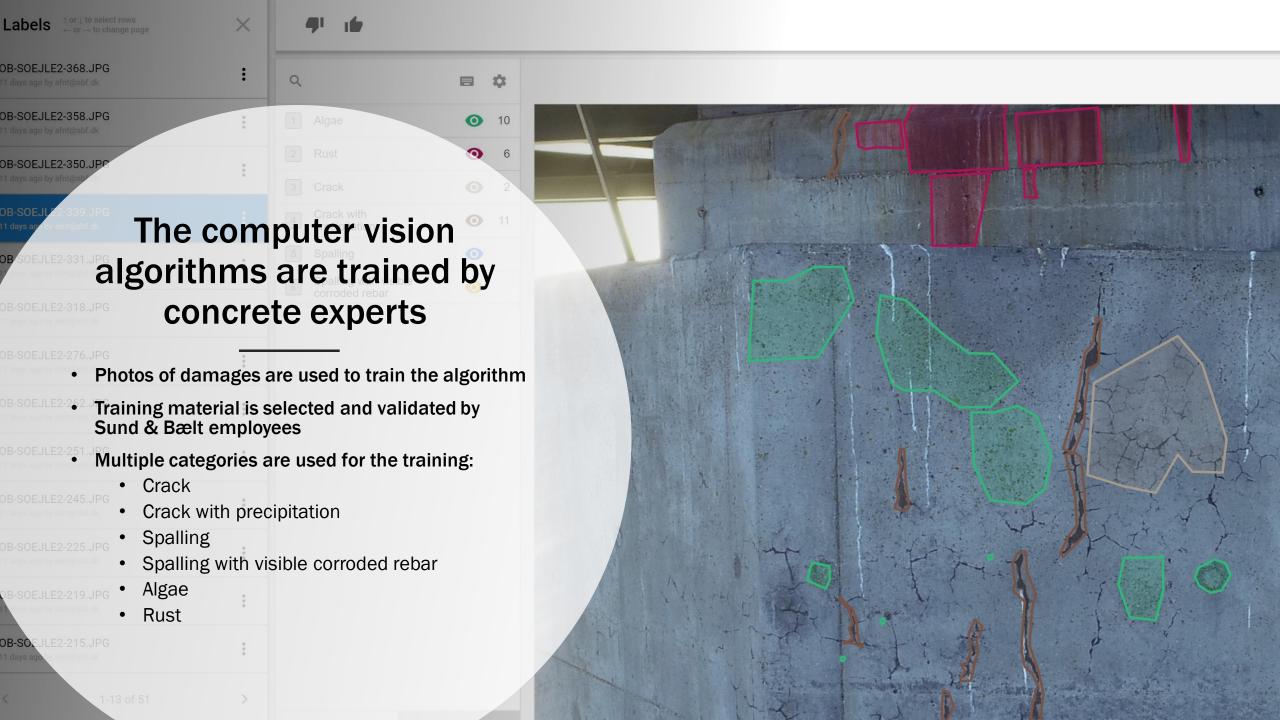

# Our computer vision algorithm analyzes your images

- Quickly get an overview per category
- Filter the results based on the automatic analysis to reduce the amount of manual work
- Approve and modify findings following the "human in the loop" principle
- Algorithm gets more accurate over time

# Review the automatic Analysis Image View AP Analysis - 1647 analysis and add your Map View Own annotations Map View

Area

You can add cause, description and assign a condition rating

 Correcting errors will help the algorithm improve