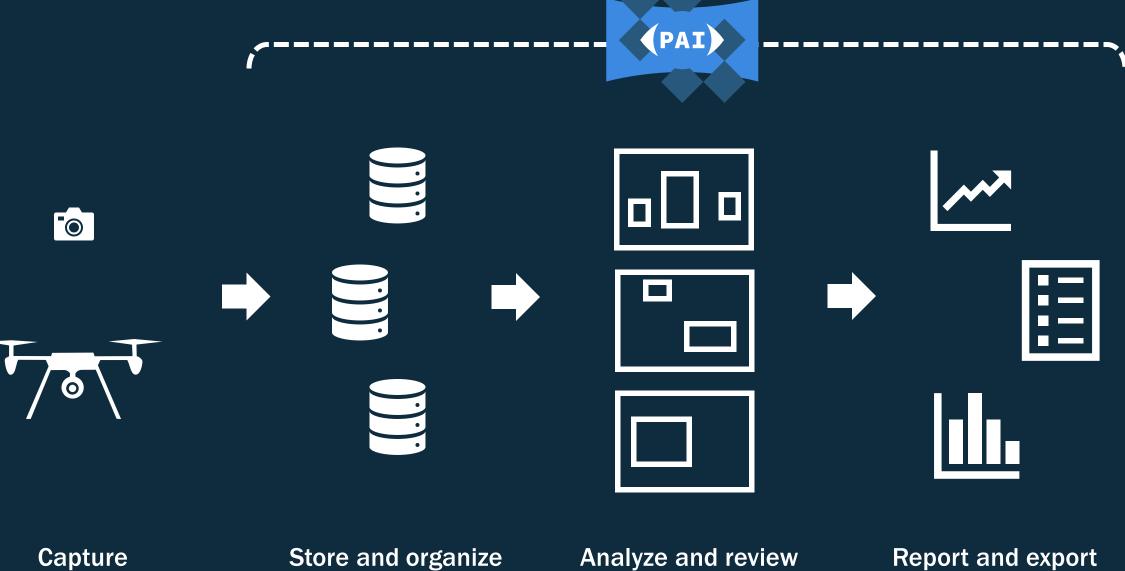

# **Photographic Asset Inspection**

Store, analyze, review and get insights from your photographic data

- Easily store thousands of images
- Reduce manual review time with automatic damage detection
- Spot trends in your growing dataset
- Export your data to your own systems

# Import unlimited photos

- Capture from ground or with drone
- Include GPS information
- Overcast weather preferred
- Store as many images as you have
- Organize them in batches

# Our computer vision algorithm analyzes your images

- Quickly get an overview per category
- Filter the results based on the automatic analysis to reduce the amount of manual work
- Approve and modify findings following the "human in the loop" principle
- Algorithm gets more accurate over time