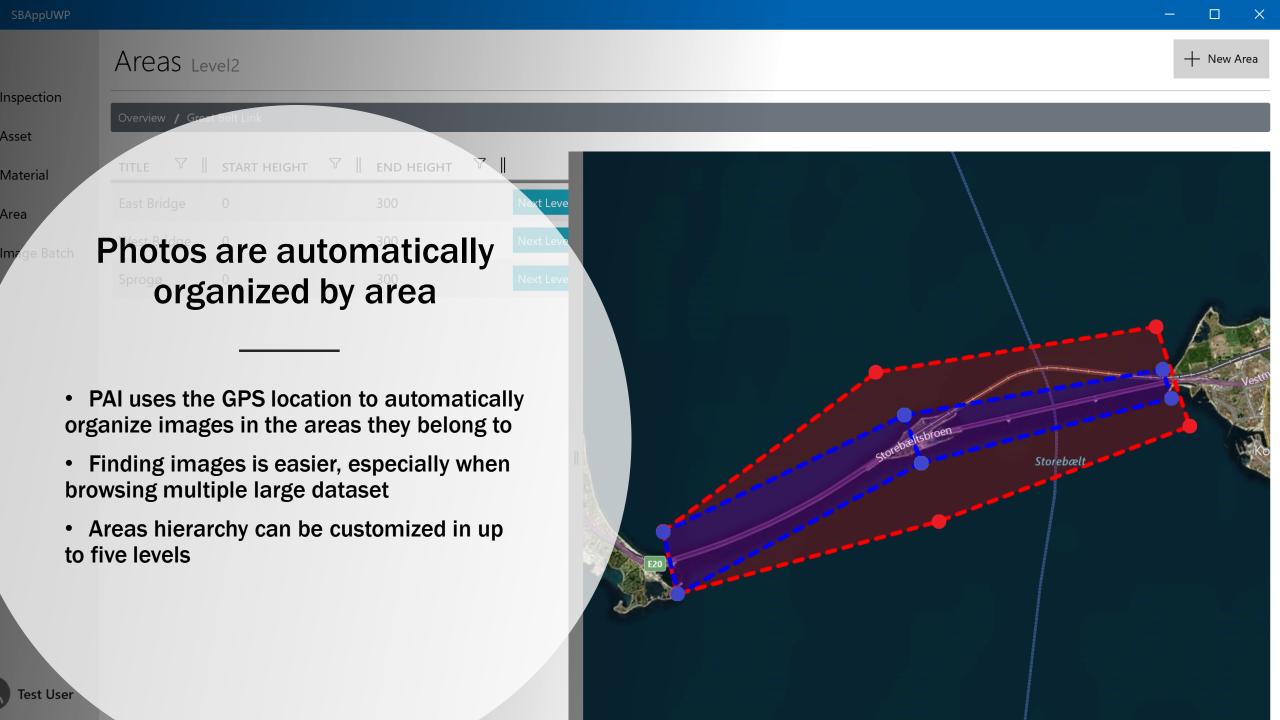

#### Image Informations

Image Description
DCIM\100MEDIA\DJI\_0068.JPG

Image Date: 5/9/2018 Latitude: 55.339

Longitude: 11.0147
Altitude: 30.459

Area: Great Belt Link, East Bridge, Anchor Block 18, Syd

Test User