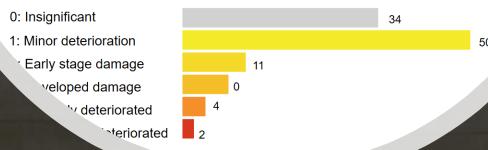

tion
- Overcast weather preferred
- Store as many images as you have
- Organize them in batches



# Our computer vision algorithm analyzes your images

- Quickly get an overview per category
- Filter the results based on the automatic analysis to reduce the amount of manual work
- Approve and modify findings following the "human in the loop" principle
- Algorithm gets more accurate over time

March anchor analysis

ated: 3/2/2019

**Description**: Analysis for the spring inspection 2019. **Algorithm**: Concrete detection algorithm - 1.23.6 **Image Batch**: March 2019 - DJI flyover - Cloudy

Number of images: 1430

System processing status: 1430/1430 Completed

Images reviewed by users: 10

#### Count of System Annotations by Tag Name



#### Count of User Annotations by Condition Rating





# Review the automatic Analysis Image View AP Analysis - 1647 analysis and add your Map View Own annotations Map View

Area

You can add cause, description and assign a condition rating

 Correcting errors will help the algorithm improve

Track the damages over time by creating links between them

See your assets in 3D to help locate damages



#### Image Informations

Image Description
DCIM\100MEDIA\DJI\_0068.JPG

Image Date: 5/9/2018 Latitude: 55.339

Longitude: 11.0147
Altitude: 30.459

Area: Great Belt Link, East Bridge, Anchor Block 18, Syd







Test User



Settings





### Timeline

#### Spring 2019

- Internal testing
- Pilot customers

We are looking for pilot customers to help shape PAI

#### Summer 2019

- Commercial launch
- Feedback used for improvement

### **Built on