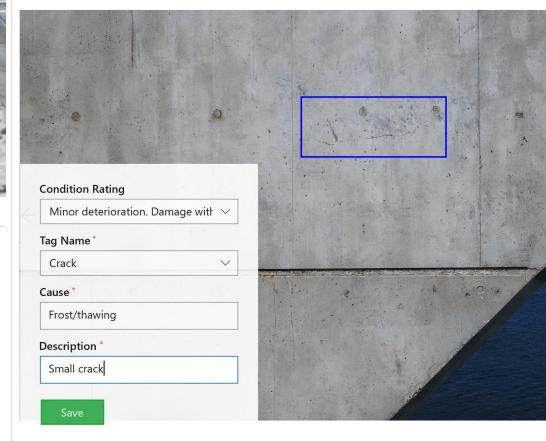

# Review the automatic Analysis Image View AP Analysis - 1647 analysis and add your Map View Own annotations Map View

Area

You can add cause, description and assign a condition rating

 Correcting errors will help the algorithm improve

#### Image Informations

Image Description
DCIM\100MEDIA\DJI\_0068.JPG

Image Date: 5/9/2018 Latitude: 55.339

Longitude: 11.0147
Altitude: 30.459

Area: Great Belt Link, East Bridge, Anchor Block 18, Syd

Test User