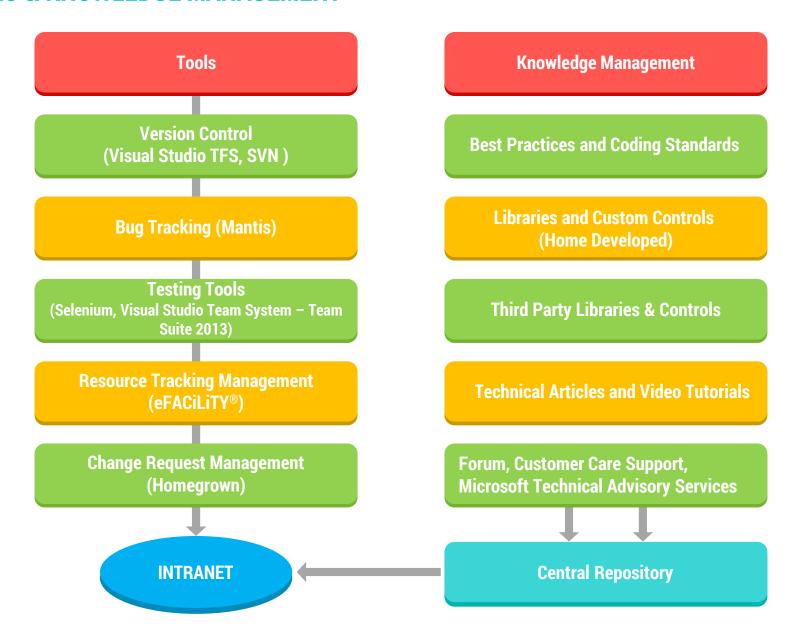

ermission** Request using InfoPath 2007

ESNAAD, UAE



**Integral Intranet Portal Design using** SYS Solutions Microsoft SharePoint 2010

iSys Solutions, UAE

## **PROCESS**





## **QMS & DOCUMENTS**



- ✓ SIERRA has implemented the ISO 9001:2000 Quality Management System
- ✓ Preparing for CMM Level 4 Certification

## **Project Documents:**

- ✓ Project Management Plan (PMP)
- ✓ System Requirements Specification (SRS)
- ✓ Software Functional Description (SFD)
- ✓ Business Process Description (BPD)
- ✓ Data Dictionary
- ✓ Test Plan
- ✓ Test Cases / Use Cases
- ✓ Test Report
- ✓ System Acceptance Testing Document (SAT)
- ✓ User Manual & Training Manual
- ✓ System Manual / Technical Documentation
- ✓ User Acceptance Certificate / Customer Feedback

## **TOOLS & KNOWLEDGE MANAGEMENT**





## **SYNERGETIC PARTNERS**





Microsoft Gold Certified Partner (ISV) – Product Development



Metronic Global Berhad, Malaysia & China



Tridium Asia Pacific, Singapore



Infocon Technology, Malaysia



Wave Front, Japan



Pinnacle Computer Systems Dubai, U.A.E.



Global Trade S.A.R.L., Saudi Arabia



Sequential IDS, Nigeria

## **SYNERGETIC PARTNERS**





Software Systems LLC, OMAN.



Elitser Technologies, UAE.



NFS Hospitality UK Limited, UK.



AELIA Gen. Trad & Cont, Kuwait.



Unified Africa Technologies (Pvt) Ltd, Zimbabwe



System Resources Inc., USA.



# **Thank You!**

For more information please contact us at

info@sierratec.com

#### INDIA

SIERRA ODC Private Limited "eFACiLiTY", #6, SF.No. 218/2A, Annamalai Industrial Estate, Kalapatti, Coimbatore – 641048 Tel: +