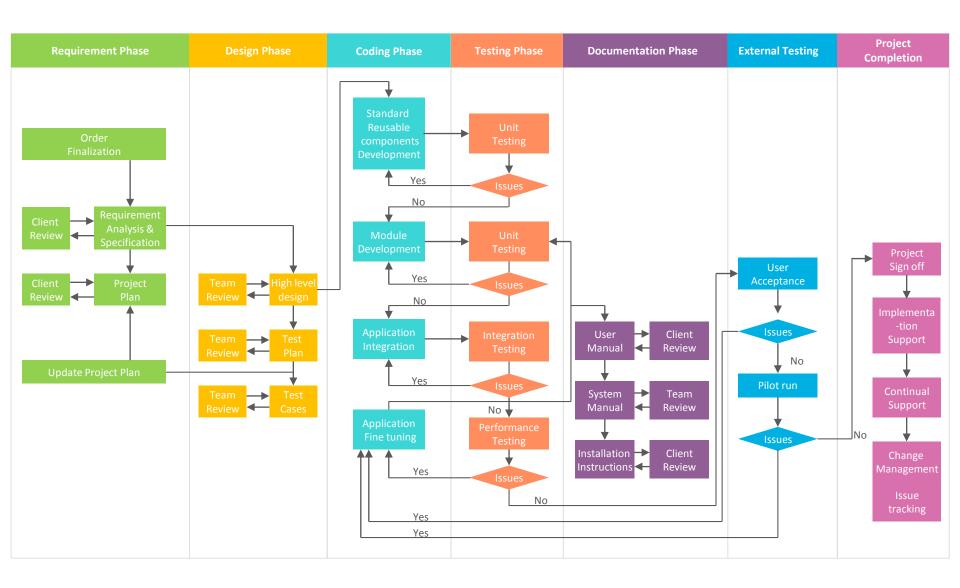

## **PROCESS**

## **QMS & DOCUMENTS**

- ✓ SIERRA has implemented the ISO 9001:2000 Quality Management System
- ✓ Preparing for CMM Level 4 Certification

## **Project Documents:**

- ✓ Project Management Plan (PMP)
- ✓ System Requirements Specification (SRS)
- ✓ Software Functional Description (SFD)
- ✓ Business Process Description (BPD)
- ✓ Data Dictionary
- ✓ Test Plan
- ✓ Test Cases / Use Cases
- ✓ Test Report
- ✓ System Acceptance Testing Document (SAT)
- ✓ User Manual & Training Manual
- ✓ System Manual / Technical Documentation
- ✓ User Acceptance Certificate / Customer Feedback