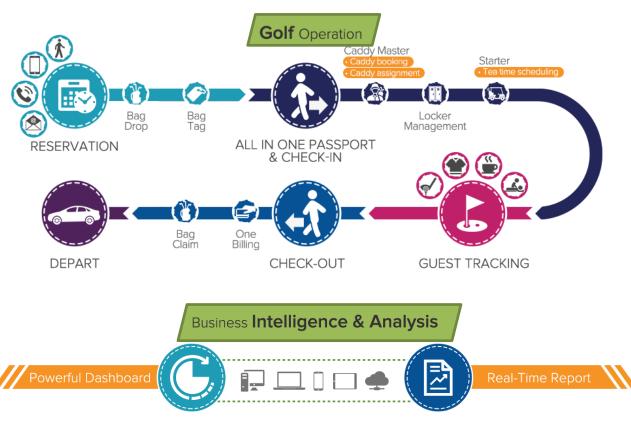

## **OUR SOLUTIONS**

## **OUR TEAMS**

Maintenance

Engineers

Developers

Peace of mind through ICT **NE Solution** 

Membership Management

- Comprehensive Member's profile
- Notification for Membership Renewal
- Promotions & Privileges only for Members