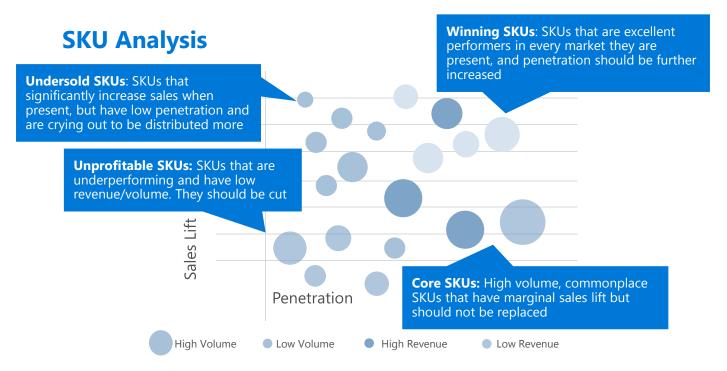

#### Am I stocking the right SKUs?

We can help you find inefficiencies in your SKU portfolio, revealing the products that are calling for wider distribution and those that are a poor fit for the market.

# How can I justify making changes to my product portfolio?

By identifying which SKUs are most successful in each segment, we can help you estimate the financial impact of implementing changes to your SKU mix.

### Are there simple SKU decisions that can increase sales and revenue?

By using machine learning to identify which SKUs are lifting sales, you'll know which SKUs to stock at each location in order to maximize sales and revenue. It's that easy!