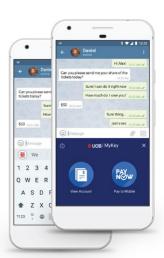

## Our offering

PayKey's Social Banking Solution™ turns messaging apps into a new channel for boosting customer engagement, by streamlining your services to users' digital lives. PayKey's unique keyboard-based solution seamlessly integrates with the bank's mobile app, enabling users to check their balance, send and request funds, conduct a cardless withdrawal and more - directly from the keyboard, within ANY app. Our patented solution is already serving a dozen banks all over the world, including global brands such as HSBC, Standard Chartered and ING.

### Benefits for users

PayKey makes mobile banking simple, intuitive and frictionless – without compromising the security and privacy of customers' financial data. Since our solution is fully integrated with the bank's app, there's absolutely no need to open and onboard a dedicated app.