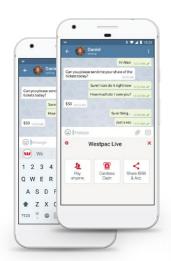

## Our offering

PayKey's Social Banking Solution™ turns messaging apps into a new channel for boosting customer engagement, by streamlining your services to users' digital lives. PayKey's unique keyboard-based solution seamlessly integrates with the bank's mobile app, enabling users to check their balance, send and request funds, conduct a cardless withdrawal and more - directly from the keyboard, within ANY app. Our patented solution is already serving a dozen banks all over the world, including global brands such as HSBC, Standard Chartered and ING.

# Technology

At the core of PayKey's solution is the patented Mobile Payment Keyboard™. As a white label solution, the keyboard is seamlessly integrated at the API level of the bank's app, enabling users to initiate and complete financial services from within ANY app.