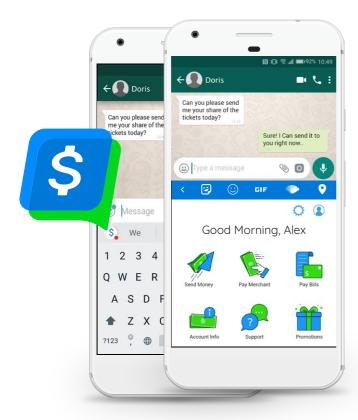

## Our offering

PayKey's Social Banking Solution™ turns messaging apps into a new channel for boosting customer engagement, by streamlining your services to users' digital lives. PayKey's unique keyboard-based solution seamlessly integrates with the bank's mobile app, enabling users to check their balance, send and request funds, conduct a cardless withdrawal and more - directly from the keyboard, within ANY app. Our patented solution is already serving a dozen banks all over the world, including global brands such as HSBC, Standard Chartered and ING.

# Technology

At the core of PayKey's solution is the patented Mobile Payment Keyboard™. As a white label solution, the keyboard is seamlessly integrated at the API level of the bank's app, enabling users to initiate and complete financial services from within ANY app.