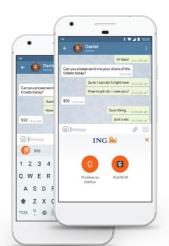

## Our offering

PayKey's Social Banking Solution™ turns messaging apps into a new channel for boosting customer engagement, by streamlining your services to users' digital lives. PayKey's unique keyboard-based solution seamlessly integrates with the bank's mobile app, enabling users to check their balance, send and request funds, conduct a cardless withdrawal and more - directly from the keyboard, within ANY app. Our patented solution is already serving a dozen banks all over the world, including global brands such as HSBC, Standard Chartered and ING.

# Technology

At the core of PayKey's solution is the patented Mobile Payment Keyboard™. As a white label solution, the keyboard is seamlessly integrated at the API level of the bank's app, enabling users to initiate and complete financial services from within ANY app.