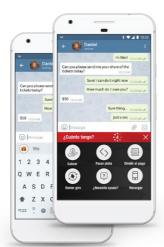

## Our offering

PayKey's Social Banking Solution™ turns messaging apps into a new channel for boosting customer engagement, by streamlining your services to users' digital lives. PayKey's unique keyboard-based solution seamlessly integrates with the bank's mobile app, enabling users to check their balance, send and request funds, conduct a cardless withdrawal and more - directly from the keyboard, within ANY app. Our patented solution is already serving a dozen banks all over the world, including global brands such as HSBC, Standard Chartered and ING.

# Technology

At the core of PayKey's solution is the patented Mobile Payment Keyboard™. As a white label solution, the keyboard is seamlessly integrated at the API level of the bank's app, enabling users to initiate and complete financial services from within ANY app.