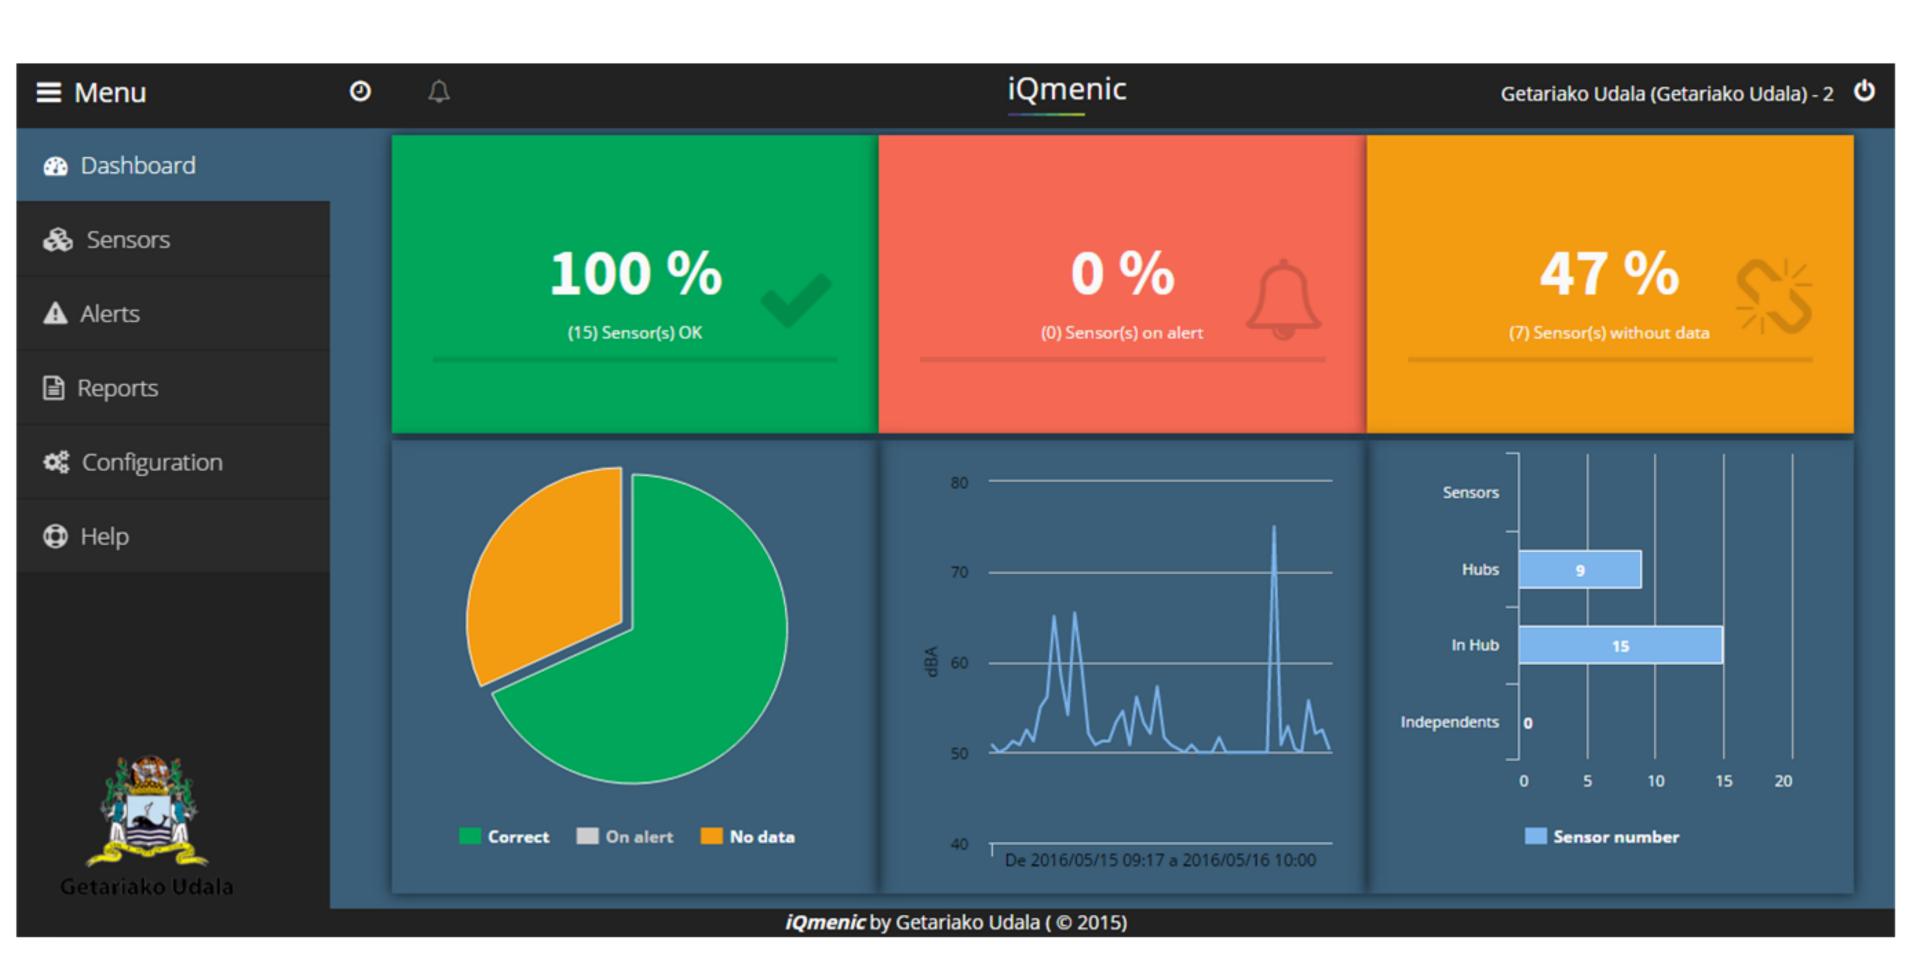

**Monitoring - Action - Alerts - Analytics** 

**①** 

Panel de

mando

**≡** Menú

Sensores

**A** Alertas

■ Informes

Configuración

Ayuda

## Parámetros