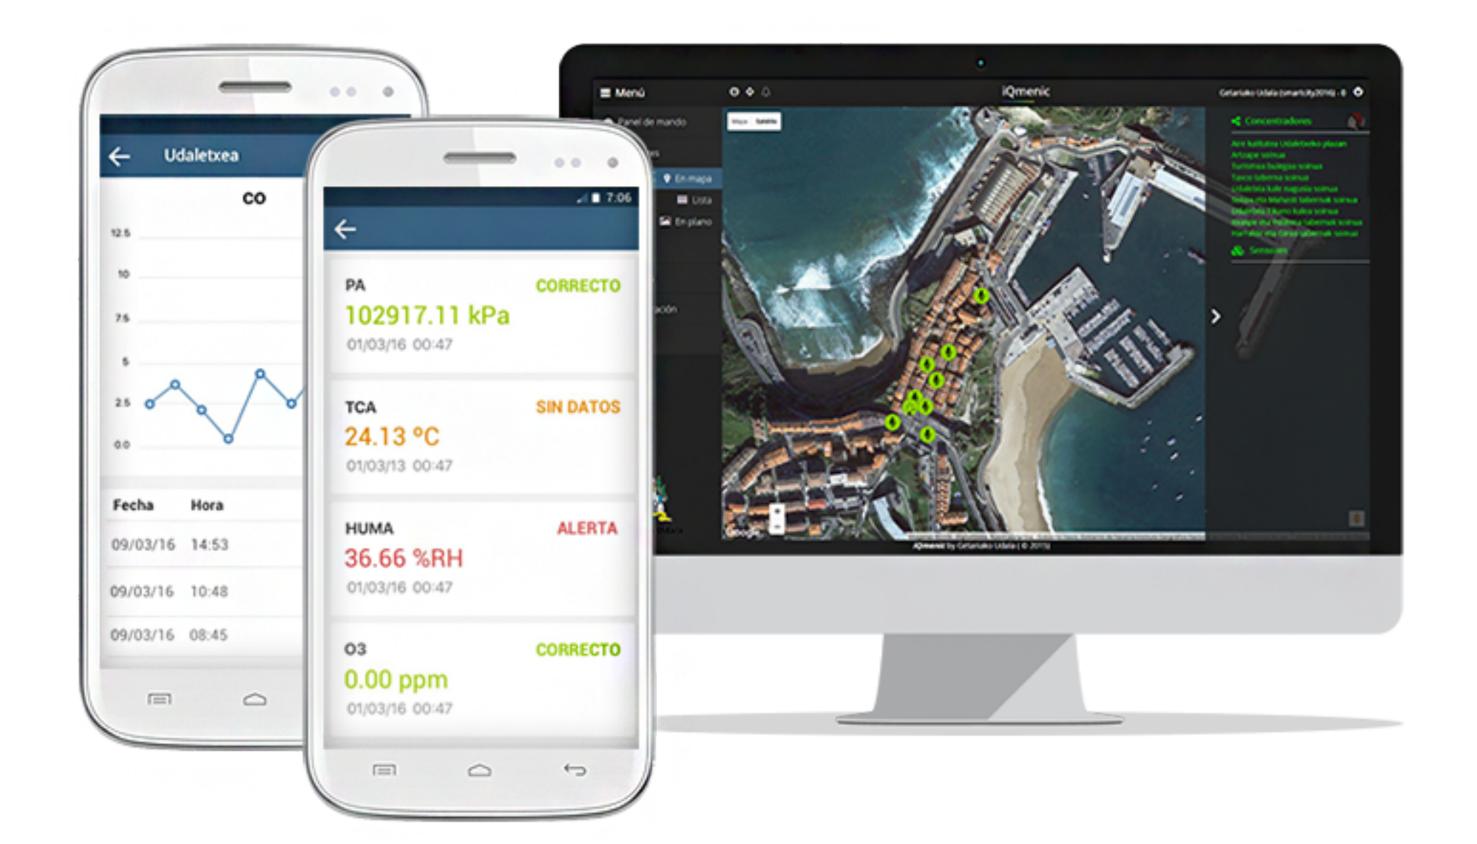

**Monitoring - Action - Alerts - Analytics** 

**①** 

Panel de

mando

**≡** Menú

Sensores

**A** Alertas

■ Informes

Configuración

Ayuda

## Parámetros