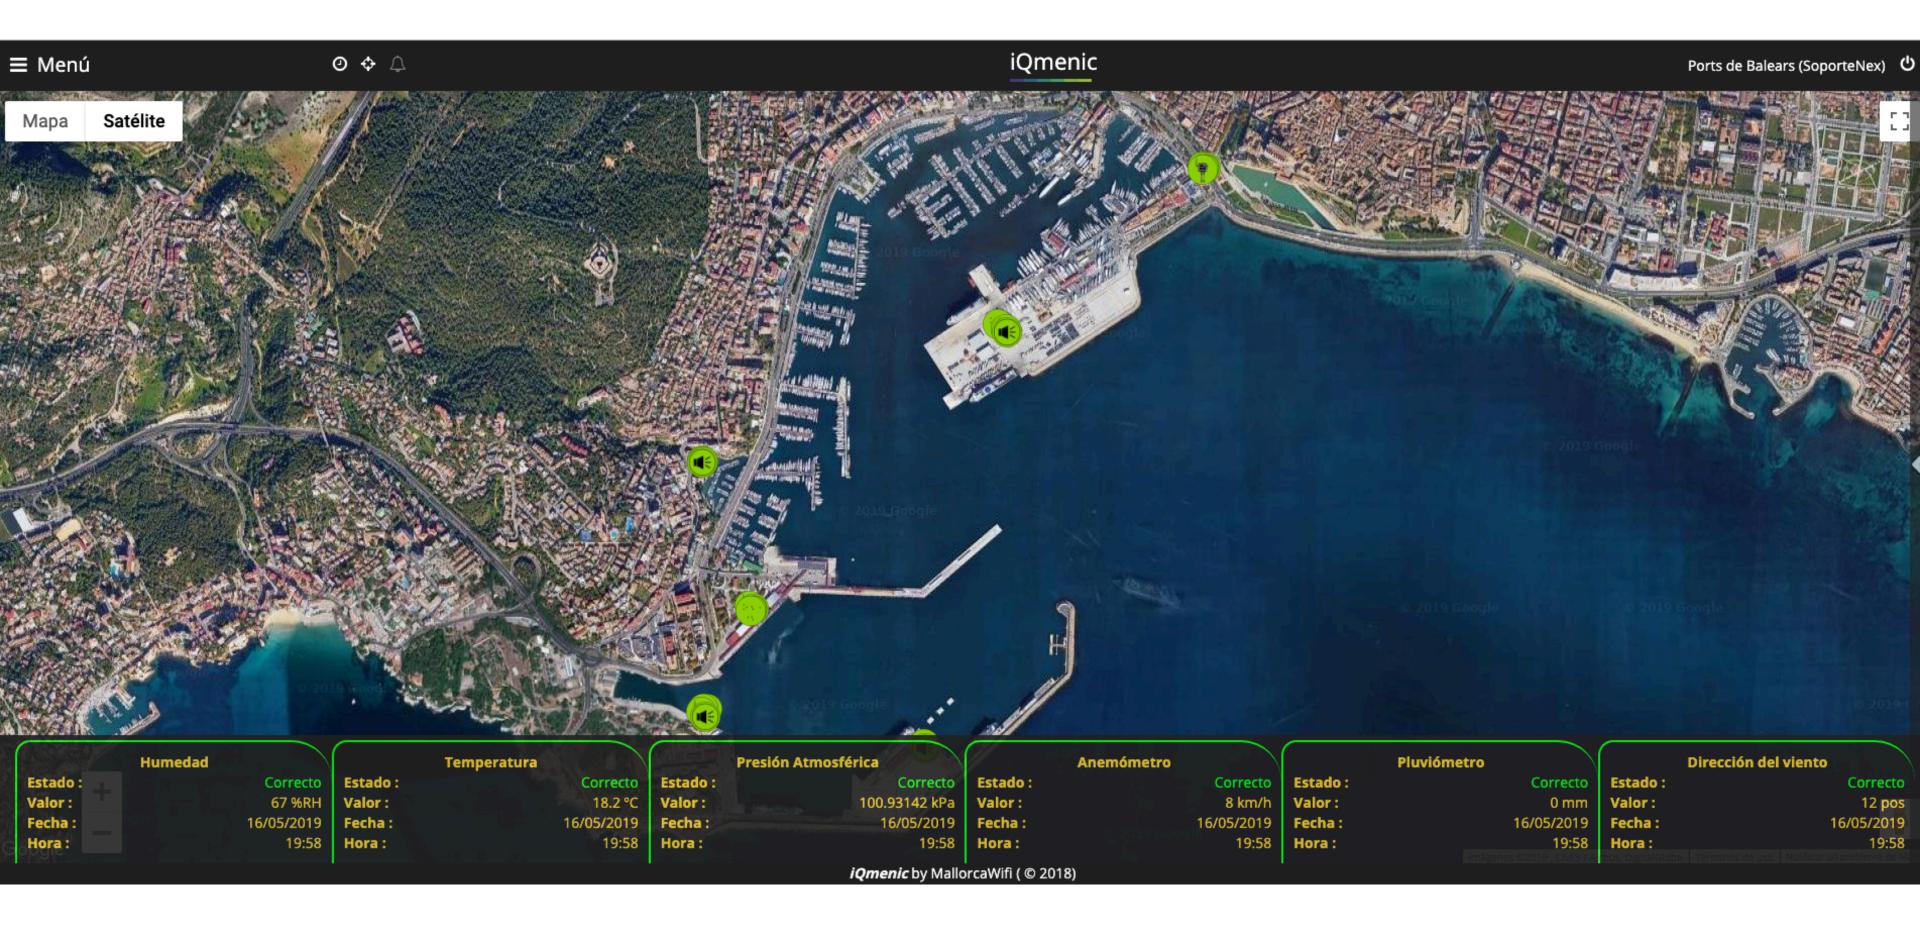

# **ENVIRONMENT**

- Monitoring of environment Sensors.
- Flood Prevention and Control.
- Tides Monitoring.