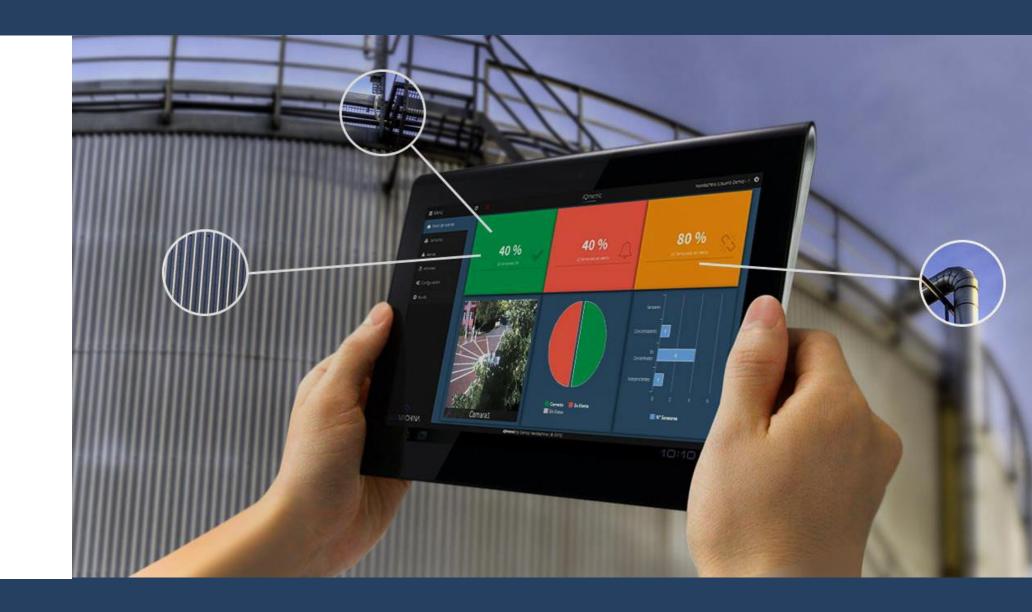

**Monitoring - Action - Alerts - Analytics** 

**①** 

Panel de

mando

**≡** Menú

Sensores

**A** Alertas

■ Informes

Configuración

Ayuda

## Parámetros