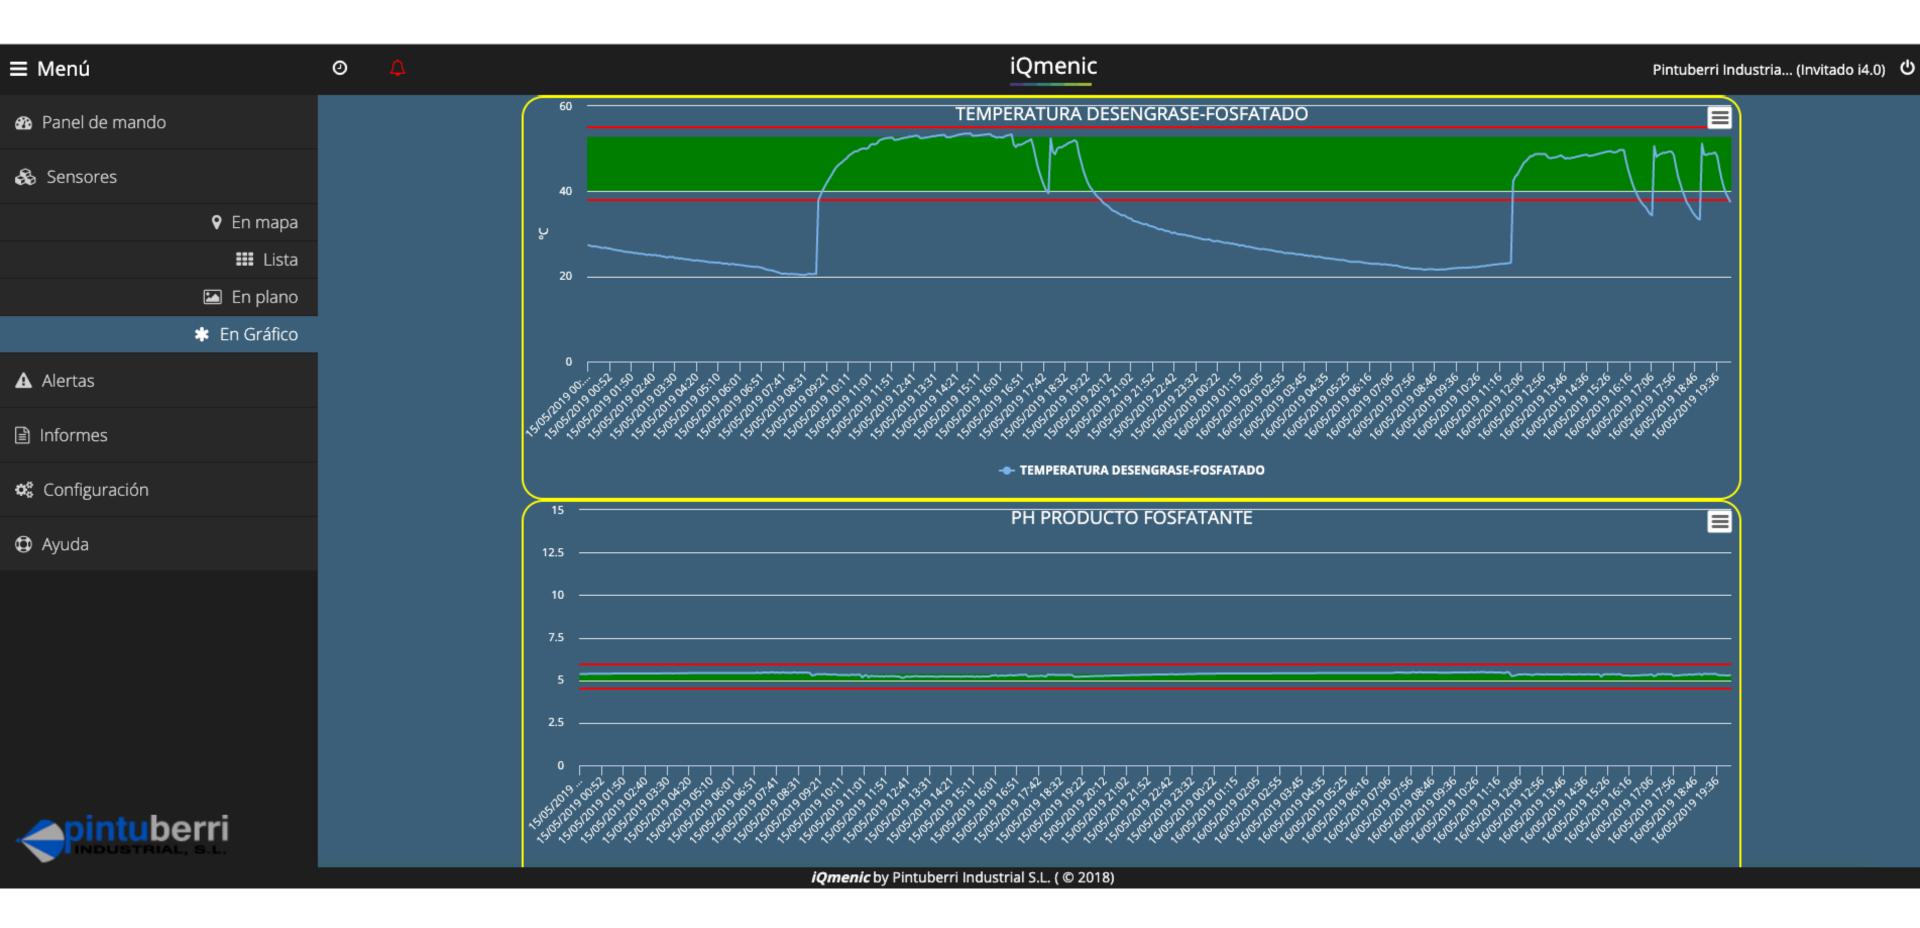

### Desengrase-Fosfatado

28.95 °C 27-03-2018 14:16 Temperatura [0 - 60 °C] -0.02 Kgs 27-03-2018 14:16 Presión [0 - 2,5 Kg] 27-03-2018 14:16 PH [1 - 14] 0.17