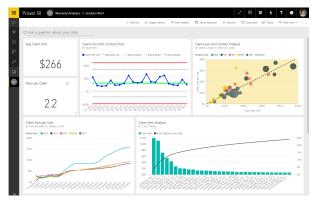

Image: SightN2™ for Warranty Analytics Dashboard

SightN2™ for Warranty Analytics solution automatically ingests the heterogeneous claims data from disparate sources to aggregate and analyze trends in warranty claims and processing. Leverage our solution to enable early detection of new warranty trends and quality issues. Support improved quality control processes and more accurate financial planning using our sophisticated analysis suite, including Nihilent's patented *Six Sigma Control Chart Automation Process* (U.S. Patent No. 8,838,524).