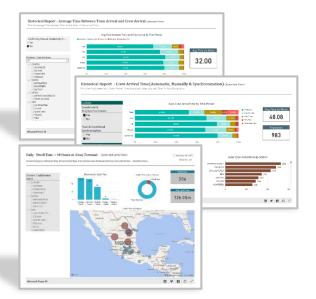

# **Crew Analytics**

Track your crew anytime, real time!

CloudMoyo Crew Management is enhanced with state-of-the-art reporting & analytics platform that enables crew managers to track various metrics such as