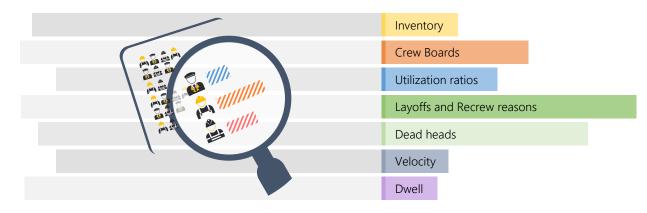

# **Crew Analytics**

Track your crew anytime, real time!

CloudMoyo Crew Management is enhanced with state-of-the-art reporting & analytics platform that enables crew managers to track various metrics such as