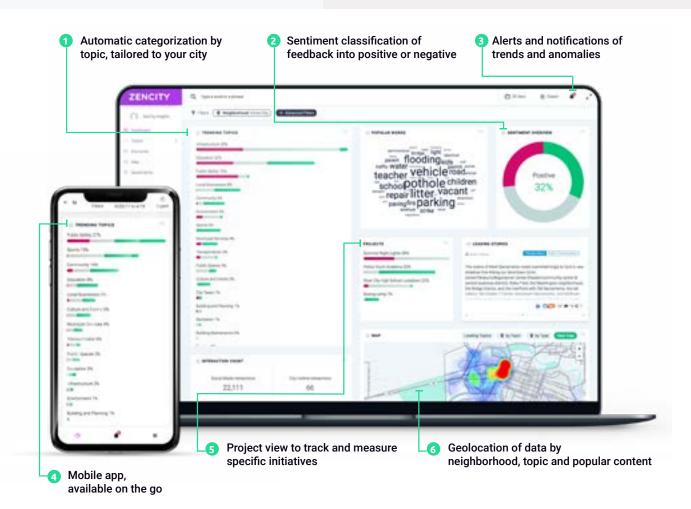

#### COLLECT

ZenCity automatically collects millions of citizen and citygenerated data points from across a variety of sources like social media and 311

#### **ANALYZE**

With the use of advanced AI, the data is classified and sorted to identify topics, trends, attitudes, and anomalies

#### **UNDERSTAND**

Stakeholders receive detailed, actionable insights about their citizens needs and priorities through an easy-to-use online platform and mobile app

The most important question I have been trying to solve is how do we, as a city, understand the silent majority? This is why we use ZenCity, who is shifting the paradigm on understanding our citizens.