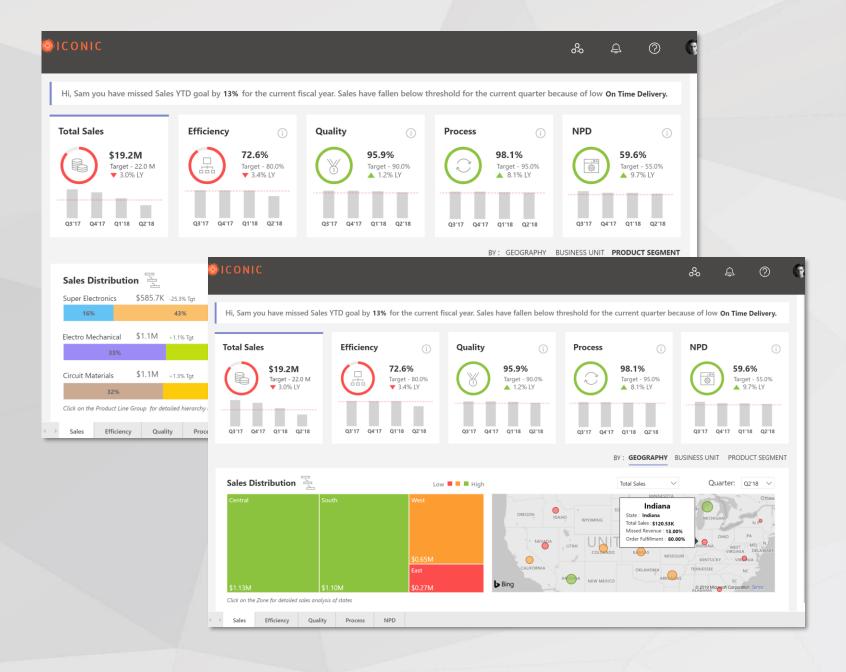

## **ICONIC Analytics for Smarter Manufacturing**

An analytics solution built for the manufacturing industry integrating key performing indicators across sales, operations, supply chain, quality, process, and product development.

Iconic is a prepackaged library of KPIs and interconnected dashboards with connectors to popular ERP, CRM, and BPM systems that integrates data across geography, currency, and product into a normalized data model optimized for analytics. Iconic provides balanced scorecards that provide insights across revenue, profitability, customer satisfaction, operational efficiency, quality control, and waste management.

## **ICONIC Key Features**

- Manufacturing-optimized model supports balanced score-carding and advanced correlations.
- Library of industry standard KPIs and connectors to popular systems for plug-n-play.
- Interactive dashboards with smart visualizations for trend spotting and predictive insights.
- Native iPad app for faster performance and better user experience optimized for mobility.