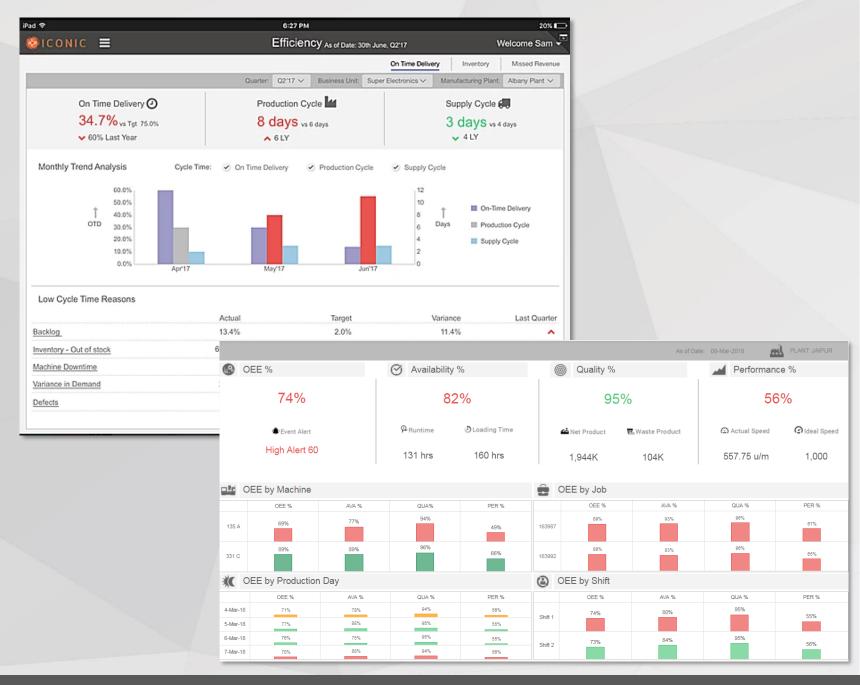

## **ICONIC Analytics for Smarter Manufacturing**

An analytics solution built for the manufacturing industry integrating key performing indicators across sales, operations, supply chain, quality, process, and product development.

Iconic is a prepackaged library of KPIs and interconnected dashboards with connectors to popular ERP, CRM, and BPM systems that integrates data across geography, currency, and product into a normalized data model optimized for analytics. Iconic provides balanced scorecards that provide insights across revenue, profitability, customer satisfaction, operational efficiency, quality control, and waste management.

## **ICONIC Key Features**

- Manufacturing-optimized model supports balanced score-carding and advanced correlations.
- Library of industry standard KPIs and connectors to popular systems for plug-n-play.
- Interactive dashboards with smart visualizations for trend spotting and predictive insights.
- Native iPad app for faster performance and better user experience optimized for mobility.