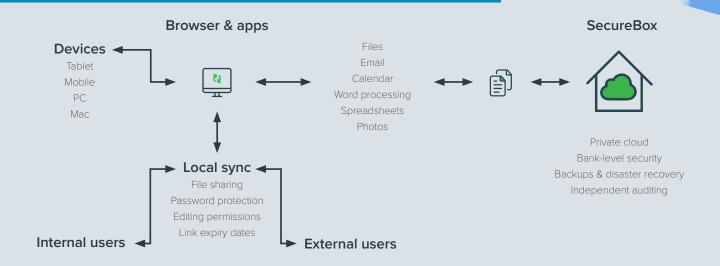

#### Access, backup, sync and share your data on Microsoft Azure

SecureBox is a secure corporate cloud file sharing platform. Access your data anywhere and backup, view, sync and share – all under your control.

## Control your data

SecureBox data is stored and encrypted in Microsft Azure data center. Manage groups and security policies, backed by audit logs.

## Share files

Send links to people inside or outside your company. Set unique passwords, expiry dates, edit and download permissions.

# File synchronization

Desktop and web clients for PC, Mac, iPhone, iPad or Android device. Changes on one device automatically replicate across all.

## Long-term backups and data recovery

Instantly meet data protection and backup legal requirements with up to five-year data backup and recovery options.