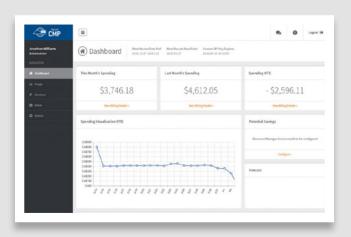

#### View Dashboards, Not Spreadsheets

Usage administration and financial analysis of billing data for a growing number of Azure services can get complex at the enterprise level. The dashboard and reporting features in the free New Signature Cloud Management Portal can reduce cost, help avoid surprises, and maximize efficiency.

#### Manage Azure Usage and Plan Capacity

Get meaningful trend insights for budgeting and capacity planning. The Cloud Management Portal helps you better understand your future usage needs by giving you custom views and reports on current and past usage. All you need is an Azure Enterprise Agreement and a Microsoft account.

#### Get Crystal Clear Billing Transparency

Manage all your Azure subscriptions using one simple interface. Easily identify peak usage and view costs to enable chargeback and showback for all Azure subscriptions. You can create notifications and custom billing reports to enable optimal cost management across your organization.

## Start Managing Your Cloud Spend Sign up for free at <u>portal.newsignature.com</u>

Billing Detail Example

**NEWSIGNATURE** 

www.newsignature.com @newsignature

**L** (855) 452-8648