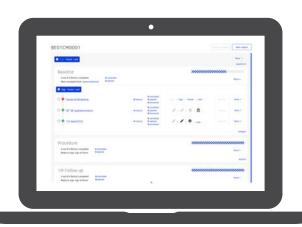

### **Connect your clinical trial**

staicy EDC goes beyond traditional **EDC** and offers value-added data management and reporting capabilities. Easily configure CRFs, workflows, source document verification (SDV) requirements, and more. Integrating dashboard technology delivers role-oriented visualization of what's crucial - all via a point-and-click browser interface.