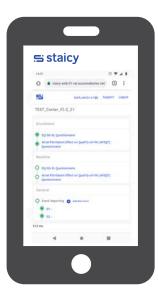

### **Connect your patients**

Empowering patients to collect and share health records may have a substantial impact on improving healthcare and research. staicy has made it easy for **patients** to directly share their data via an app with other patients, clinical teams and physicians, facilitating new insights instantaneously.