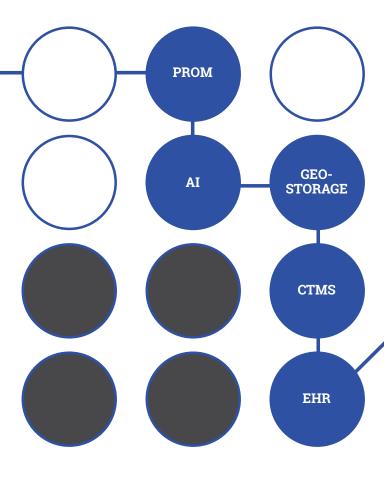

## **s** staicy

Connect the dots with staicy, a **digital health data management platform** that maximizes the impact of integrating your health applications with powerful analytics, visual data correlation, and flexible user management.

### **Connect your device**

Uploading, downloading and sharing of your **medical device or wearable data** to staicy enables remote monitoring. AI technologies augment the value of the analysis, assisting physicians and other healthcare providers in making faster and more precise diagnostics, leading to better patient treatments.

### **Connect your clinical trial**

staicy EDC goes beyond traditional **EDC** and offers value-added data management and reporting capabilities. Easily configure CRFs, workflows, source document verification (SDV) requirements, and more. Integrating dashboard technology delivers role-oriented visualization of what's crucial - all via a point-and-click browser interface.