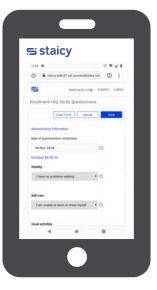

### **Connect your patients**

Empowering patients to collect and share health records may have a substantial impact on improving healthcare and research. staicy has made it easy for **patients** to directly share their data via an app with other patients, clinical teams and physicians, facilitating new insights instantaneously.