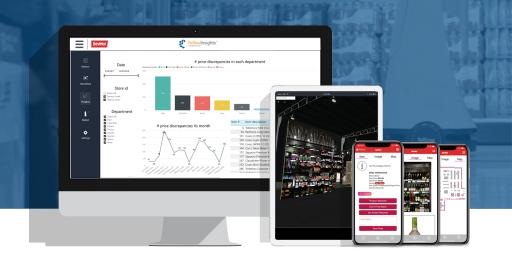

# INVENTORY SCANNING

#### INVENTORY **SCANNING**

Completely scan the entire store and identify out of stocks and price errors

# OMNI CHANNEL ENABLEMENT

### **OMNI CHANNEL ENABLEMENT**

Facilitate the efficient picking of buy online pick up in store orders