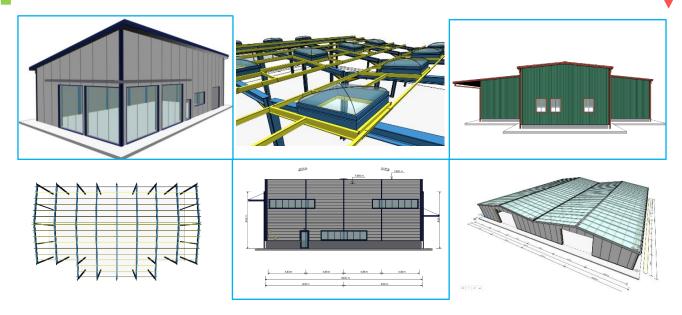

Various product templates are present based on sales case. This takes the user quickly to the desired result.

HiStruct uses **BUILDING TEMPLATES** that allow variety of adaptations at the level of building shape, structure elements, sheeting panels, openings, accessories or color schemes. Numerous **REPORTS** automatically generate bills of material, building views and drawings.