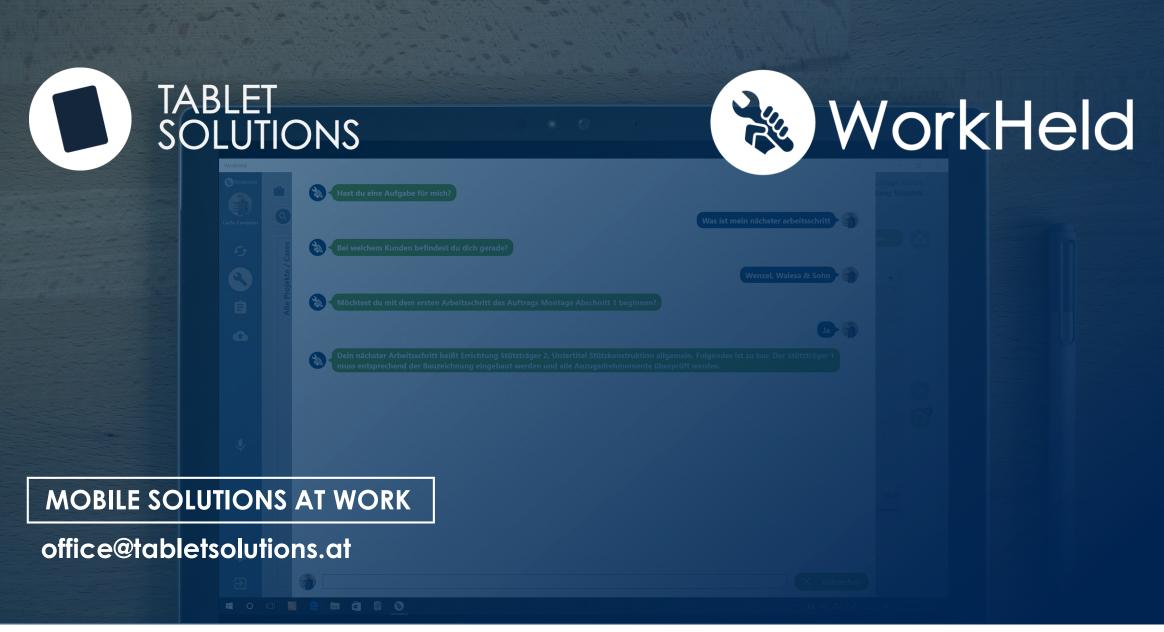

# **WORKHELD VOICE ASSISTANT**

#### WORKHELD ALREADY OFFERS SEVERAL*VOICE SKILLS* AND LEARNS NEW ONES AS YOU WISH!

DOCUMENTATION OF SITE DEFECTS AND PROBLEMS (NCRS)

**REQUEST OF INFORMATIONEN ABOUT WORK ORDERS AND WORK STEPFS** 

DOCUMENTATION OF WORK AND TRAVEL TIME