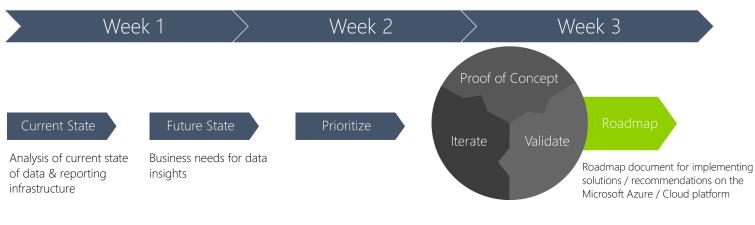

#### **Assessment Methodology**

Nihilent helps you fully realize the value of data with Data Warehouse as a Service using Microsoft's Azure Data Platform to quickly run complex queries across petabytes of data.