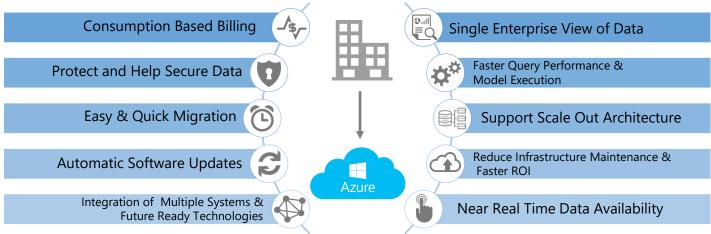

S



As organizations move to data driven value based service models, they face greater pressure to reduce costs. Migrating their infrastructure to the cloud offers them with an elastic, secure, robust and 24x7 available architecture on a consumption basis which eases cashflow and keeps pace with your growth.

Businesses are using Azure Data Warehouse to create new data warehouses in the cloud, extend their existing enterprise data warehouses to the cloud, and/or migrate on-premises data warehouse to Azure Data Warehouse.

#### Solution Description

Azure also offers easy access to modern technologies including Cognitive, Natural Language Processing (NLP), Advanced Analytics that are available via API's and can be easily integrated into existing applications.

### Key Advantages of DWaaS



#### **Assessment Methodology**

Nihilent helps you fully realize the value of data with Data Warehouse as a Service using Microsoft's Azure Data Platform to quickly run complex queries across petabytes of data.





Microsoft Partner



#### Nihilent's Proven Process

We believe it all starts in the data—we will partner with you to use data driven principles and process to remove those roadblocks—allowing you to transform your business. With new tools and information delivery channels in your hands, you can enable your business decision makers to respond quickly to changing demands.

Key benefits of Nihilent's proven delivery methodology:

- 1. Iterative delivery of reports and dashboards
- 2. Weeks instead of months using Microsoft BI tools
- 3. Explore data to align with reality

- 4.