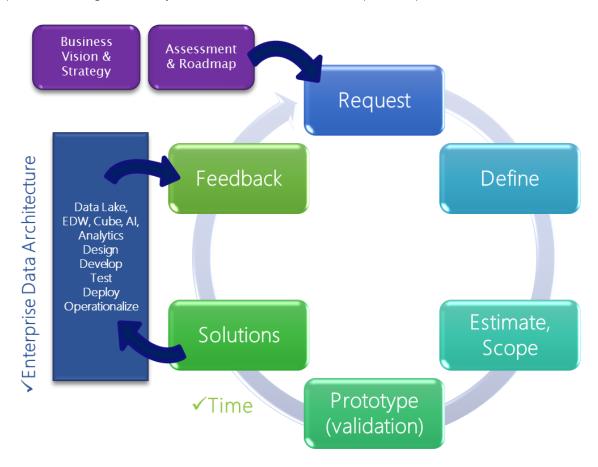

#### Nihilent's Proven Process

We believe it all starts in the data—we will partner with you to use data driven principles and process to remove those roadblocks—allowing you to transform your business. With new tools and information delivery channels in your hands, you can enable your business decision makers to respond quickly to changing demands.

Key benefits of Nihilent's proven delivery methodology:

- 1. Iterative delivery of reports and dashboards
- 2. Weeks instead of months using Microsoft BI tools
- 3. Explore data to align with reality

- 4. Evaluate requirements based on data reality
- 5. Evolve to build robust architecture
- 6. Repeatable process