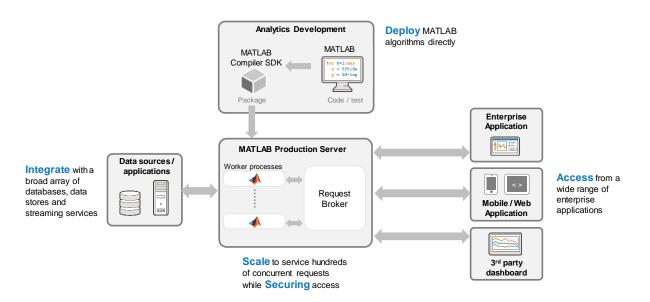

## MATLAB Production Server™ operationalizes your analytic model as a scalable and reliable service