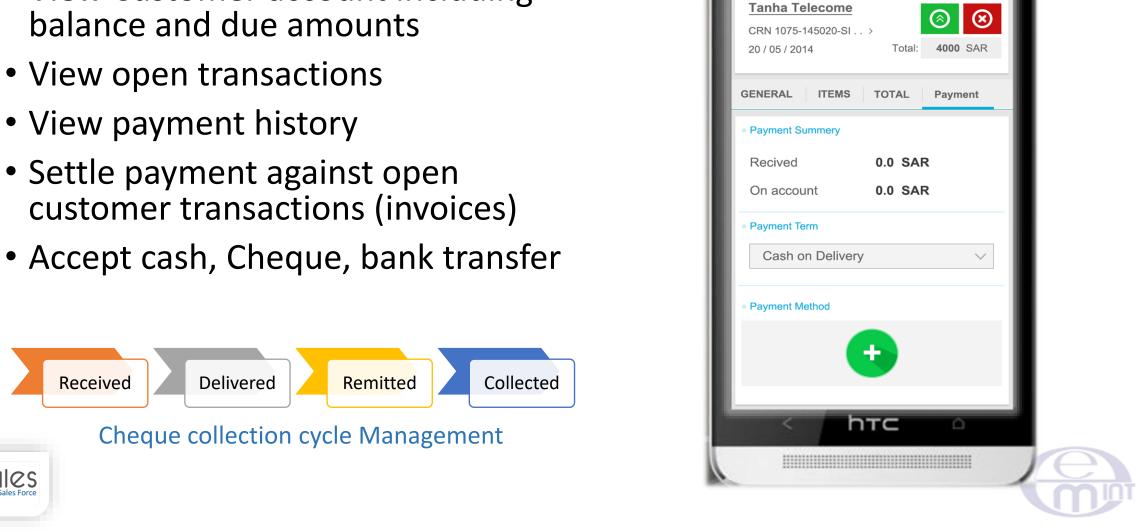

### Payment & Cheque collection

- View Customer account including balance and due amounts
- View open transactions
- View payment history
- Accept cash, Cheque, bank transfer

●●○○○ Verizon 🕏

Order

🧶 🜐 📀 🌼