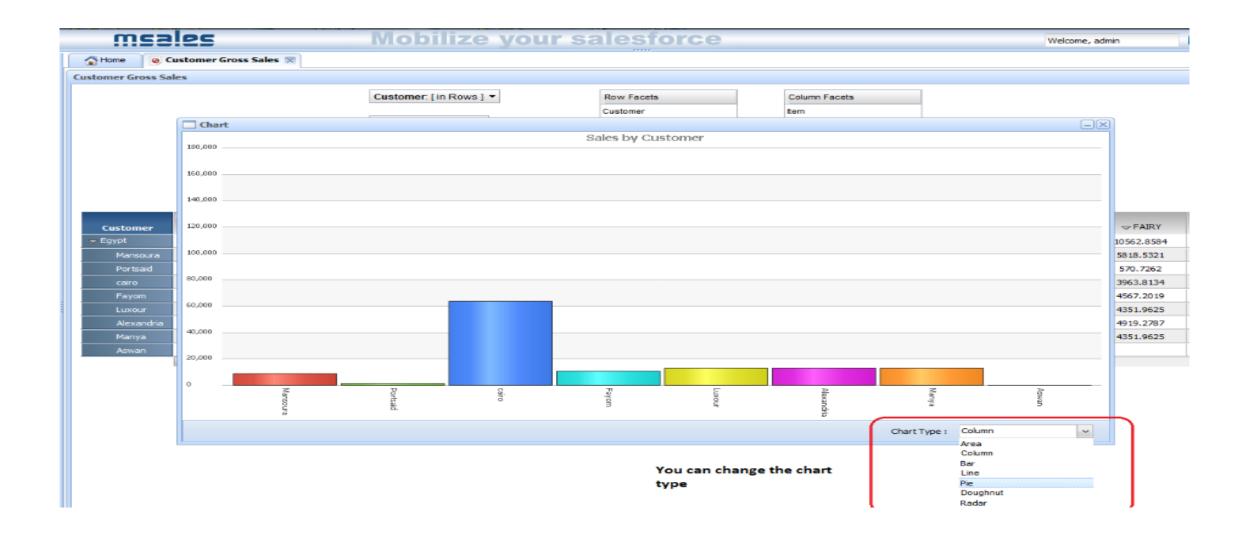

|        | ∀Year 2012  |          | ⇒ Year 2012 |
| → Egypt      | 5.5794 | 942933.2363 | 152.6205 | 219364.8963 |
| Mansoura     |        |             |          |             |
| Portsaid     |        |             |          | 18938.2277  |
| cairo        | 5.5794 | 825409.471  | 88.6905  | 86799.4749  |
| Fayom        |        | 117481.898  |          | 103352.1733 |
| Luxour       |        | 117481.898  |          | 93822.5402  |
| Alexandria   |        | 157339.4566 |          | 115383.8845 |
| Manya        |        | 117481.898  |          | 93822.5402  |
| Aswan        |        |             |          |             |
|              | 4      | 111         |          |             |

### Multi-Scenarios and Metrics







### Drill down options







### Drill down options







### Multiple chart types











Analytics and BI

















## **GPS Tracking**

Real time Field Team monitoring







## **GPS** tracking

TRACK your field force in REAL TIME







## **GPS** tracking



- Speed limit violation
- Idle Time Violation
- Geozone arrival / departure
- Visit location deviation
- Sales route deviation

### **Violation Alarms**







## **GPS** tracking

- Detailed accurate reports control costs and give proof of service.
- Match activity to routes, prevent fraud visits and route deviations.

| الرق          |                 |                         |                     | This report describes Sa | les Person | motion                                                           |         |
|---------------|-----------------|-----------------------