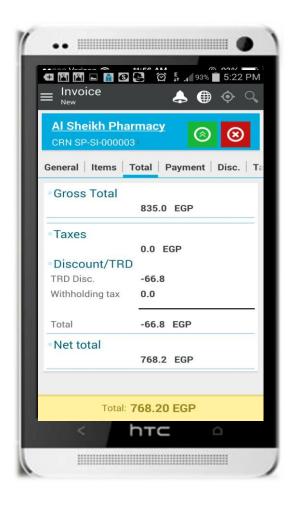

### Direct sales and Pre-order

- Orders, Invoices and Returns are submitted instantly to the backend
- Print a Hardcopy invoice using Bluetooth Printer
- Discounts and bonus auto calculation