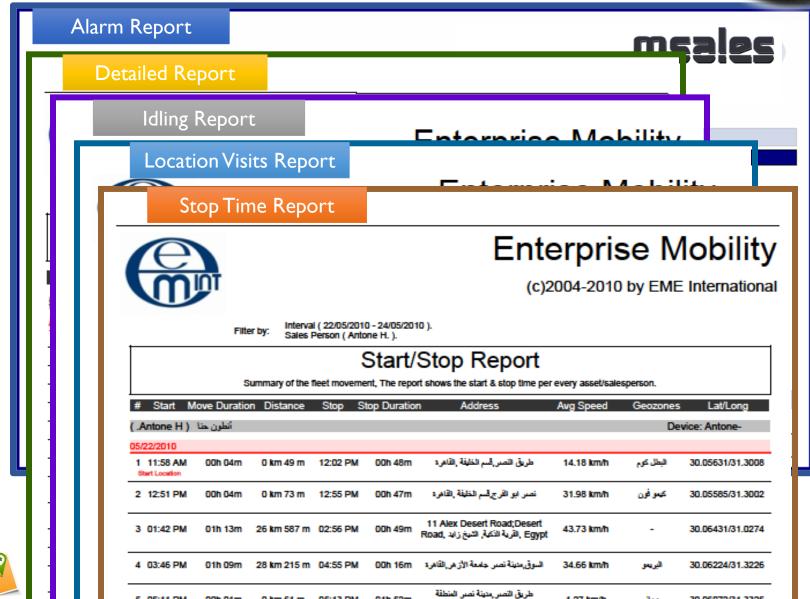

## **GPS** tracking

- Detailed accurate reports control costs and give proof of service.
- Match activity to routes, prevent fraud visits and route deviations.

| الرق          |                 |                         |                     | This report describes Sa | les Person | motion                                                           |         |
|---------------|-----------------|-------------------------|---------------------|--------------------------|------------|------------------------------------------------------------------|---------|
| #             | Date            | Time                    | Status              | Lat/Lon                  | Speed      | Address Geozone Custor                                           | mer     |
| Sales         | Person Code Sta | arting With Letter:     | A                   |                          |            |                                                                  |         |
| Antor         | ne Hanna (Anton | ne-Hanna )              |                     |                          |            | Device (De                                                       | vice#2) |
| 1             | 04/01/2010      | 2:43:01 PM<br>GMT+02:00 | LOCATION            | 30.06154 / 31.21124      | 0.00       | 15 May Bridge, Agouza, Giza,<br>Egypt                            | 1       |
| 2             | 04/01/2010      | 2:46:22 PM<br>GMT+02:00 | LOCATION            | 30.06208 / 31.21096      | 0.00       | Alnabawy Almohandes,<br>Madenet El Aalam, Agouza,<br>Giza, Egypt |         |
| 3             | 04/01/2010      | 2:48:22 PM<br>GMT+02:00 | LOCATION            | 30.06258 / 31.20722      | 0.00       | Ahmed Oraby, Gazeiret Met<br>Okba, Agouza, Giza, Egypt           |         |
| - 4<br>- 4    | 04/01/2010      | 2:50:22 PM<br>GMT+02:00 | LOCATION            | 30.06592 / 31.20799      | 0.00       | Ebn Khaldon, Madenet El<br>Aalam, Agouza, Giza, Egypt            |         |
| 5<br>عم ال    | 04/01/2010      | 2:52:22 PM<br>GMT+02:00 | LOCATION            | 30.06886 / 31.20725      | 0.00       |                                                                  |         |
| 6             | 04/01/2010      | CN                      | ccurate<br>art time | 0.07076 / 31.20807       | (          | Proof of visit and time on site                                  |         |
| 7             | 04/01/2010      | 2:56:22 r<br>GMT+/      | LOCATION            | 30.07107 / 31.20833      | 0.00       |                                                                  |         |
| 9 8           | 04/01/2010      | 2°                      | LOCATION            | 30.07149 / 31.20886      | 0.00       | El Sawahel Can. Dewal, Embaba, Giz                               |         |
| 9             | 04/01/2010      | 3:00:22 PM<br>GMT+02:00 | LOCATION            | 50.07230731.20900        | 0.00       | El Sawahel Canal, Tay El<br>Dewal, Embaba, Giza, Egypt           |         |
| 10            | 04/01/2010      | 3:02:22 PM<br>GMT+02:00 | LOCATION            | 30.07340 / 31.20999      | 0.00       | Haret Takay Ali, Embaba, Central Farah Centr<br>Giza, Egypt      | Farah   |
| <b>e</b> 3 11 | 04/01/2010      | 3:06:37 PM              | LOCATION            | 30 07421 / 31 21023      | 0.00       | Sayed Mohamed, Tag El<br>Dewal, Embaba, Siza, Egyp               |         |