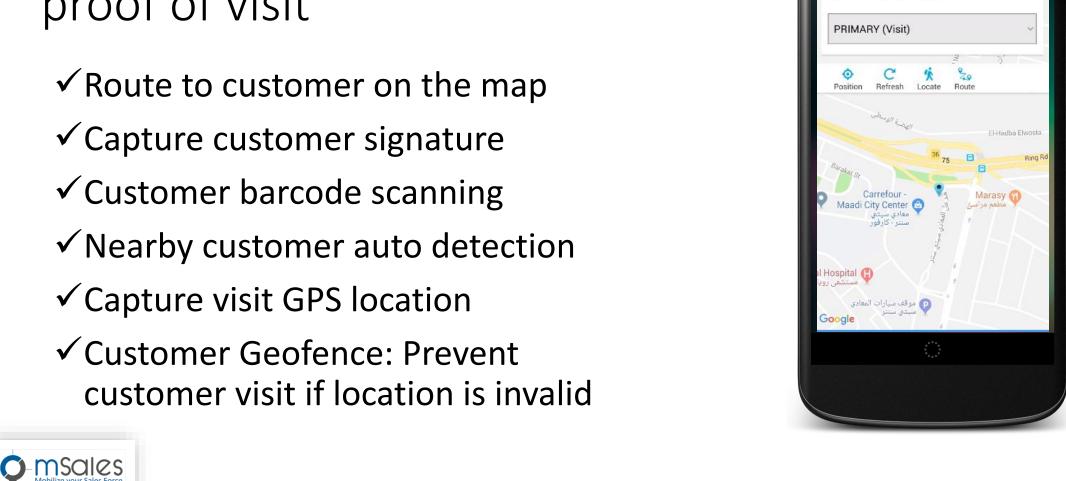

## Customer location & proof of visit

**Customer Location** 

أسواق كارفور - المعادي

## **GPS** tracking

- Speed limit violation
- Idle Time Violation
- Geozone arrival / departure
- Visit location deviation
- Sales route deviation