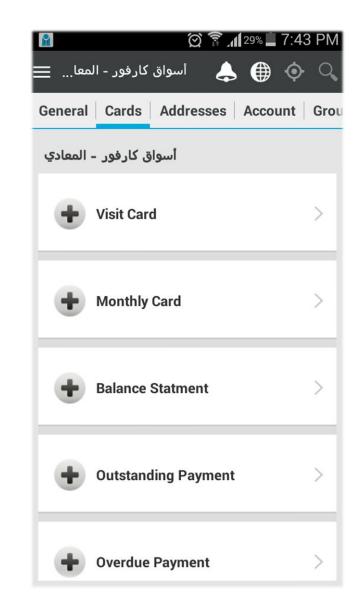

### Customer card on HH

- ✓ Full customer information including basic info, payment terms, credit limit, map location
- ✓ Credit balance
- ✓ Open invoices
- ✓ Balance statement
- ✓ Visits history for last 4-8 visits including
  - ✓ consumption, sales, returns, stock count per item
  - ✓ Average sales and payment
  - ✓ Total sales, payment and returns