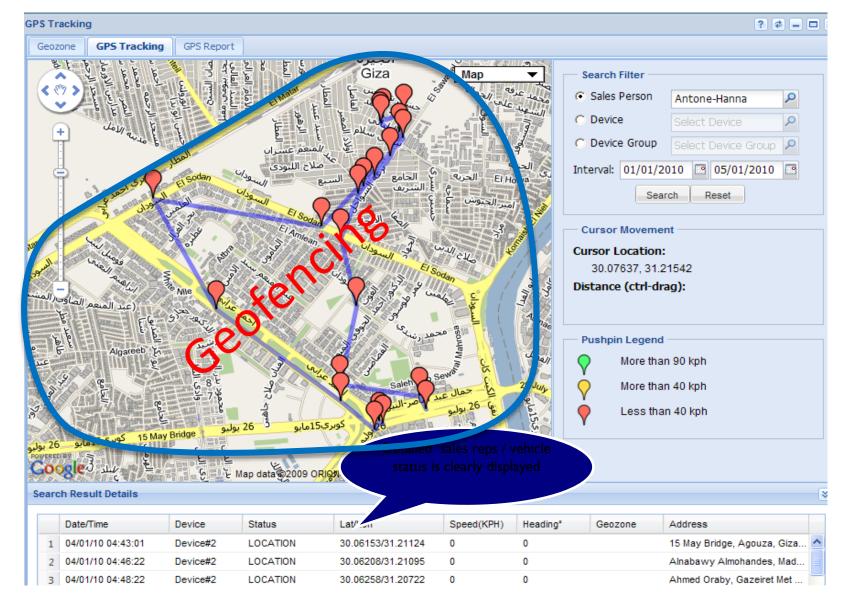

## **GPS Tracking**

Real time Field Team monitoring

## **GPS** tracking

TRACK your field force in REAL TIME

## **GPS** tracking

- Speed limit violation
- Idle Time Violation
- Geozone arrival / departure
- Visit location deviation
- Sales route deviation

### **Violation Alarms**

## **GPS** tracking

- Detailed accurate reports control costs and give proof of service.
- Match activity to routes, prevent fraud visits and route deviations.

| الرق          |                 |                         |                     | This report describes Sa | les Person | motion                                                           |         |
|---------------|-----------------|-------------------------|---------------------|--------------------------|------------|------------------------------------------------------------------|---------|
| #             | Date            | Time                    | Status              | Lat/Lon                  | Speed      | Address Geozone Custor                                           | mer     |
| Sales         | Person Code Sta | arting With Letter:     | A                   |                          |            |                                                                  |         |
| Antor         | ne Hanna (Anton | ne-Hanna )              |                     |                          |            | Device (De                                                       | vice#2) |
| 1             | 04/01/2010      | 2:43:01 PM<br>GMT+02:00 | LOCATION            | 30.06154 / 31.21124      | 0.00       | 15 May Bridge, Agouza, Giza,<br>Egypt                            | 1       |
| 2             | 04/01/2010      | 2:46:22 PM<br>GMT+02:00 | LOCATION            | 30.06208 / 31.21096      | 0.00       | Alnabawy Almohandes,<br>Madenet El Aalam, Agouza,<br>Giza, Egypt |         |
| 3             | 04/01/2010      | 2:48:22 PM<br>GMT+02:00 | LOCATION            | 30.06258 / 31.20722      | 0.00       | Ahmed Oraby, Gazeiret Met<br>Okba, Agouza, Giza, Egypt           |         |
| - 4<br>- 4    | 04/01/2010      | 2:50:22 PM<br>GMT+02:00 | LOCATION            | 30.06592 / 31.20799      | 0.00       | Ebn Khaldon, Madenet El<br>Aalam, Agouza, Giza, Egypt            |         |
| 5<br>عم ال    | 04/01/2010      | 2:52:22 PM<br>GMT+02:00 | LOCATION            | 30.06886 / 31.20725      | 0.00       |                                                                  |         |
| 6             | 04/01/2010      | CN                      | ccurate<br>art time | 0.07076 / 31.20807       | (          | Proof of visit and time on site                                  |         |
| 7             | 04/01/2010      | 2:56:22 r<br>GMT+/      | LOCATION            | 30.07107 / 31.20833      | 0.00       |                                                                  |         |
| 9 8           | 04/01/2010      | 2°                      | LOCATION            | 30.07149 / 31.20886      | 0.00       | El Sawahel Can. Dewal, Embaba, Giz                               |         |
| 9             | 04/01/2010      | 3:00:22 PM<br>GMT+02:00 | LOCATION            | 50.07230731.20900        | 0.00       | El Sawahel Canal, Tay El<br>Dewal, Embaba, Giza, Egypt           |         |
| 10            | 04/01/2010      | 3:02:22 PM<br>GMT+02:00 | LOCATION            | 30.07340 / 31.20999      | 0.00       | Haret Takay Ali, Embaba, Central Farah Centr<br>Giza, Egypt      | Farah   |
| <b>e</b> 3 11 | 04/01/2010      | 3:06:37 PM              | LOCATION            | 30 07421 / 31 21023      | 0.00       | Sayed Mohamed, Tag El<br>Dewal, Embaba, Siza, Egyp               |         |