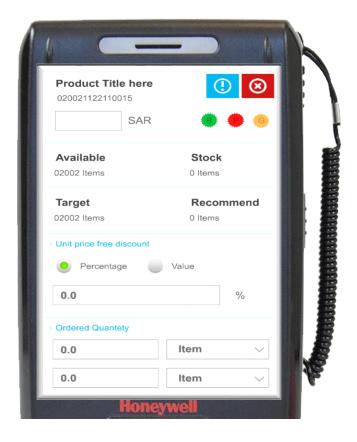

### Sales Advisor (guidance)

**Recommended Item Qty** 

Based on customer target and stock count

**Applicable promotions** 

Show Matching promotions alerts

Stock level

View van stock level for decision guidance