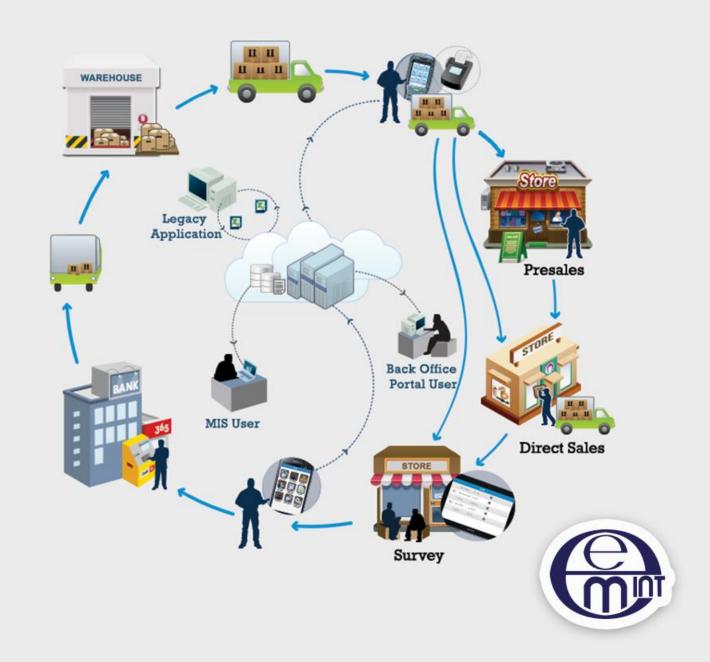

# Sales Force Automation







### SFA Key features



- ✓ Powerful planning tool
- ✓ Customizable workflow
- ✓ Perform <u>dynamic business activity</u> on the move real time
- ✓ Unlimited number of <u>promos, discount & bonus</u> schemas
- ✓ Online and offline mode
- ✓ Windows <u>Handheld</u> & <u>Android</u> tablets
- ✓ GPS tracking
- ✓ Powerful <u>analytics</u> and business intelligence tool
- ✓ Push notifications and alerts
- ✓ ERP integrated



### **Customer Self-services**

**Product** information Shopping cart and order creation

**Order History** 

Order tracking

Customer statement Offers & **Promos** 

News & Push notification

Submit

Contacts us

Company Profile

Social Media links (FB,







100%

12

KG

ton 🔻





Before the visit ...







Visit Route Planning
Optimization

- 1. Smart planning b