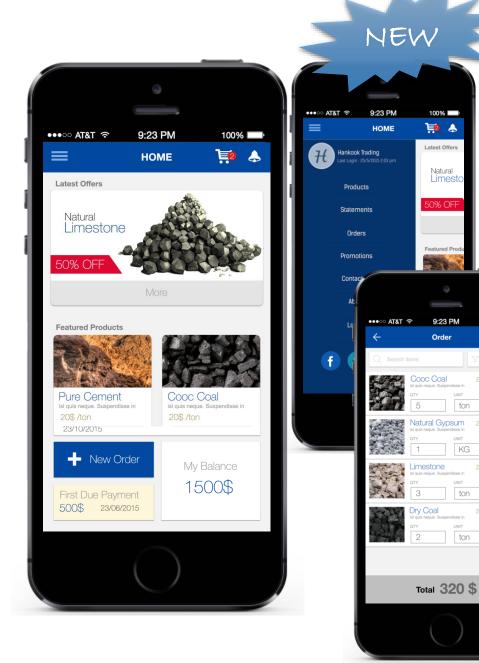

### **Customer Self-services**

**Product** information Shopping cart and order creation

**Order History** 

Order tracking

Customer statement Offers & **Promos** 

News & Push notification

Submit

Contacts us

### Direct sales and Pre-order

- Orders, Invoices and Returns are submitted instantly to the backend
- Print a Hardcopy invoice using Bluetooth Printer
- Discounts and bonus auto calculation