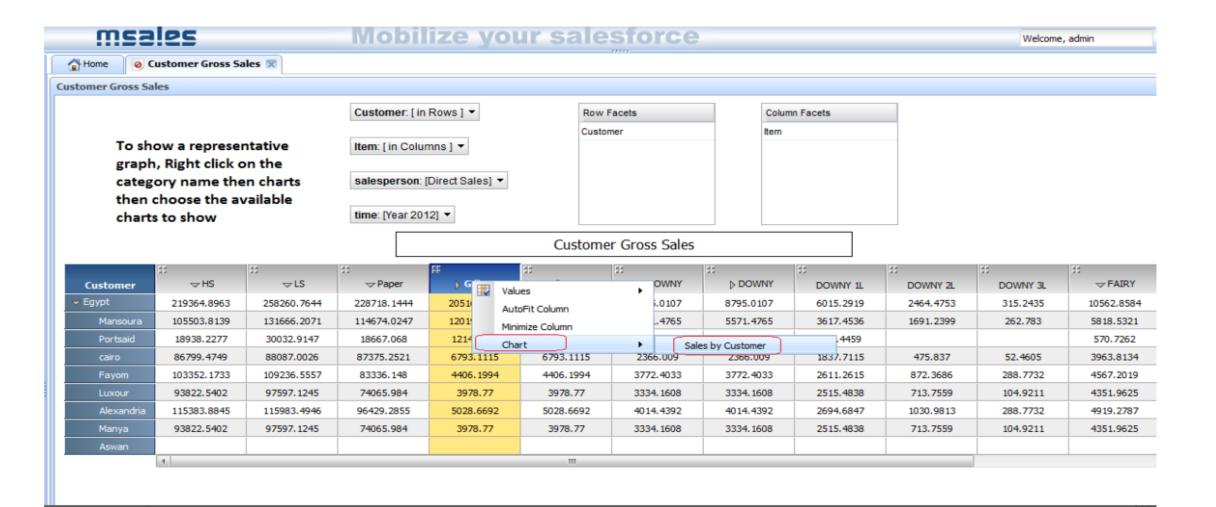

#### **Customer Gross Sales**

| Item         |        | -           | HS       |             |
|--------------|--------|-------------|----------|-------------|
| Sales Person | ▶ Pre  | e-Order     | ▶ Dire   | ect Sales   |
|              | 22     | 55          | 85       | 22          |
| Customer     |        | ∀Year 2012  |          | ⇒ Year 2012 |
| → Egypt      | 5.5794 | 942933.2363 | 152.6205 | 219364.8963 |
| Mansoura     |        |             |          |             |
| Portsaid     |        |             |          | 18938.2277  |
| cairo        | 5.5794 | 825409.471  | 88.6905  | 86799.4749  |
| Fayom        |        | 117481.898  |          | 103352.1733 |
| Luxour       |        | 117481.898  |          | 93822.5402  |
| Alexandria   |        | 157339.4566 |          | 115383.8845 |
| Manya        |        | 117481.898  |          | 93822.5402  |
| Aswan        |        |             |          |             |
|              | 4      | 111         |          |             |

### Multi-Scenarios and Metrics

### Drill down options

### Multiple chart types

Analytics and BI