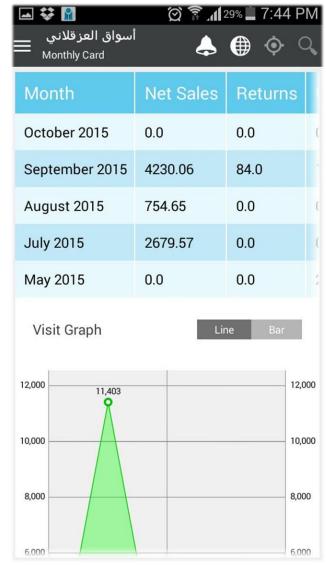

### Customer card on HH

- ✓ Full customer information including basic info, payment terms, credit limit, map location
- ✓ Credit balance
- ✓ Open invoices
- ✓ Balance statement
- ✓ Visits history for last 4-8 visits including
  - ✓ consumption, sales, returns, stock count per item
  - ✓ Average sales and payment
  - ✓ Total sales, payment and returns