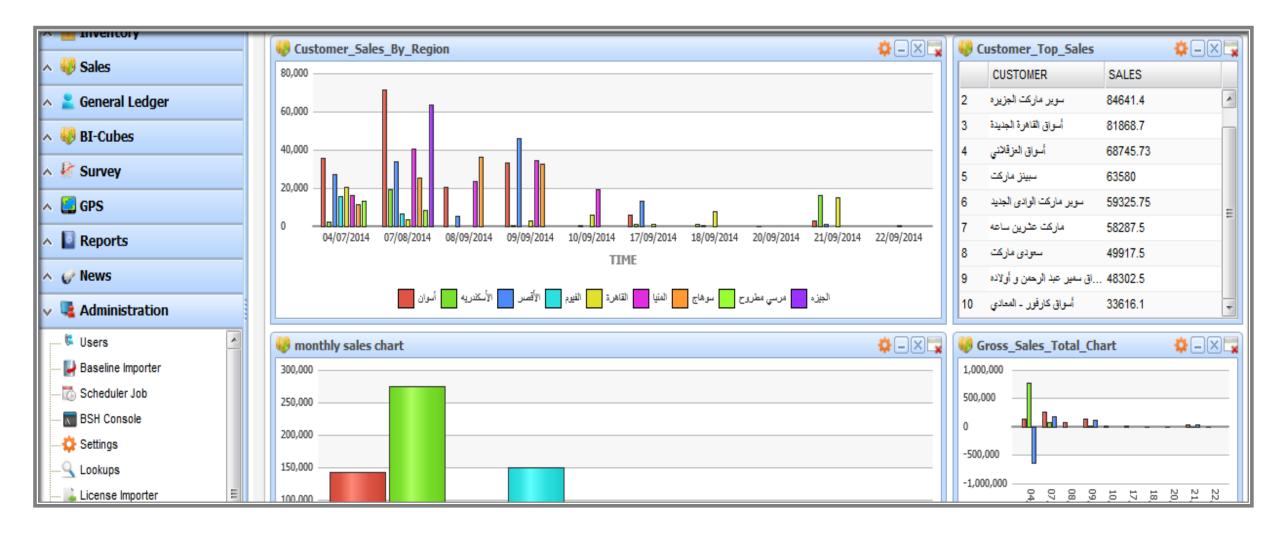

#### **Customer Gross Sales**

| Item         |        | -           | HS       |             |
|--------------|--------|-------------|----------|-------------|
| Sales Person | ▶ Pre  | e-Order     | ▶ Dire   | ect Sales   |
|              | 22     | 55          | 85       | 22          |
| Customer     |        | ∀Year 2012  |          | ⇒ Year 2012 |
| → Egypt      | 5.5794 | 942933.2363 | 152.6205 | 219364.8963 |
| Mansoura     |        |             |          |             |
| Portsaid     |        |             |          | 18938.2277  |
| cairo        | 5.5794 | 825409.471  | 88.6905  | 86799.4749  |
| Fayom        |        | 117481.898  |          | 103352.1733 |
| Luxour       |        | 117481.898  |          | 93822.5402  |
| Alexandria   |        | 157339.4566 |          | 115383.8845 |
| Manya        |        | 117481.898  |          | 93822.5402  |
| Aswan        |        |             |          |             |
|              | 4      | 111         |          |             |

### Multi-Scenarios and Metrics

### Drill down options

### Multiple chart types

Analytics and BI