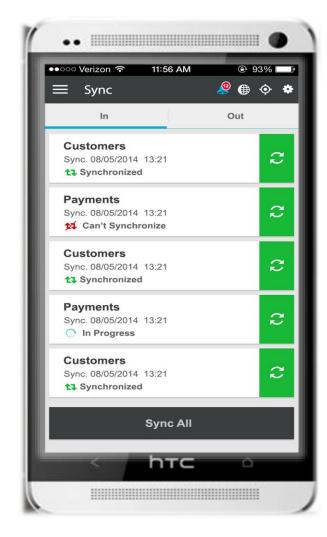

### Direct sales and Pre-order

- Orders, Invoices and Returns are submitted instantly to the backend
- Print a Hardcopy invoice using Bluetooth Printer
- Discounts and bonus auto calculation