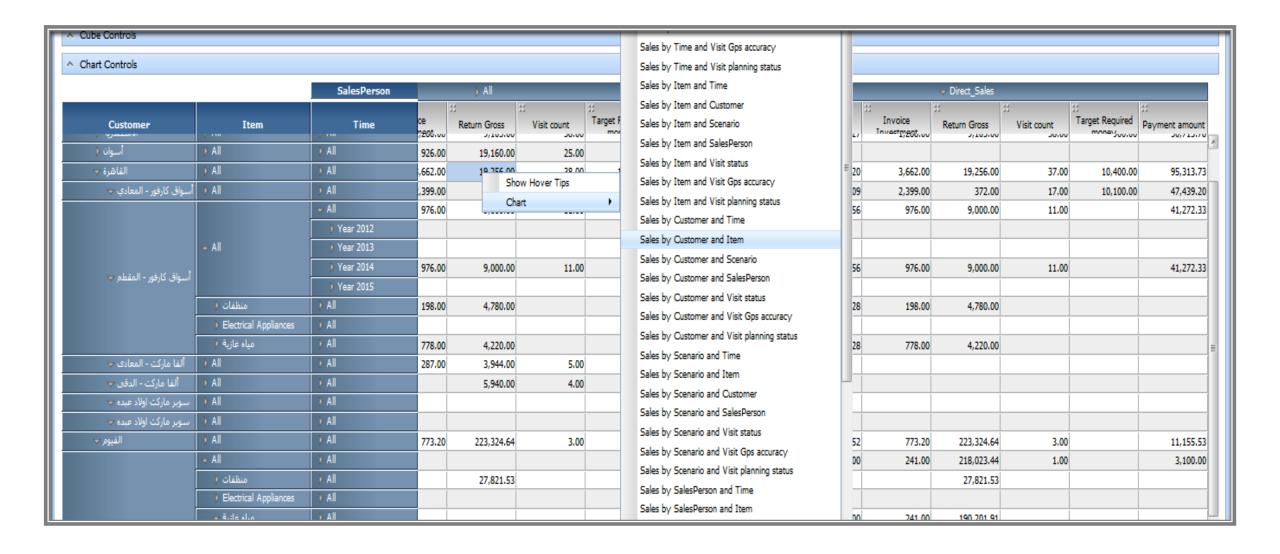

### Multi-Scenarios and Metrics

### Drill down options

### Multiple chart types

Analytics and BI