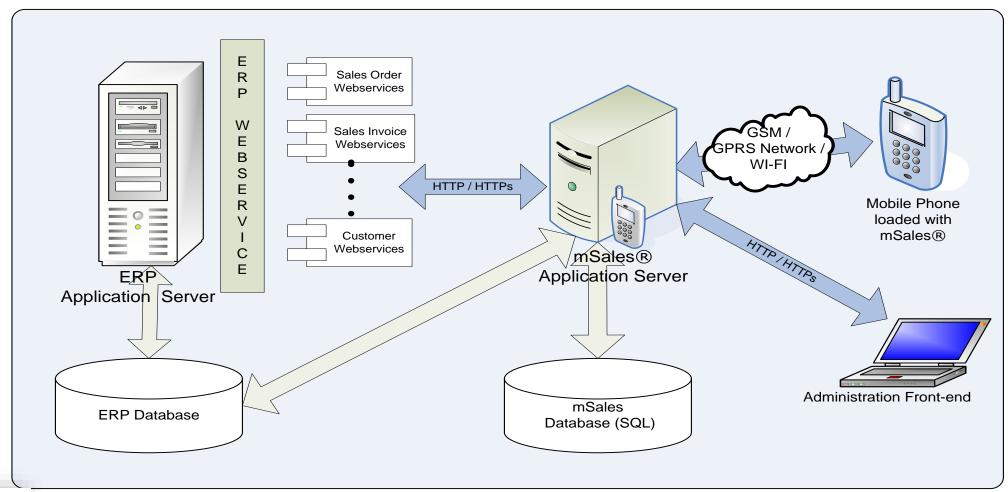

| 3:00:22 PM<br>GMT+02:00 | LOCATION            | 50.07230731.20900        | 0.00       | El Sawahel Canal, Tay El<br>Dewal, Embaba, Giza, Egypt           |         |
| 10            | 04/01/2010      | 3:02:22 PM<br>GMT+02:00 | LOCATION            | 30.07340 / 31.20999      | 0.00       | Haret Takay Ali, Embaba, Central Farah Centr<br>Giza, Egypt      | Farah   |
| <b>e</b> 3 11 | 04/01/2010      | 3:06:37 PM              | LOCATION            | 30 07421 / 31 21023      | 0.00       | Sayed Mohamed, Tag El<br>Dewal, Embaba, Siza, Egyp               |         |







## **GPS Tracking**

5 05:11 PM

- MSOLES Mobilize your Sales Force





0 km 61 m 05:13 PM 01h 52m

1.27 km/h

30.06072/31.3325



## Flexible admin portal





## User-friendly interface



## High Level Architecture





### Businesses We Serve







## Thank you!