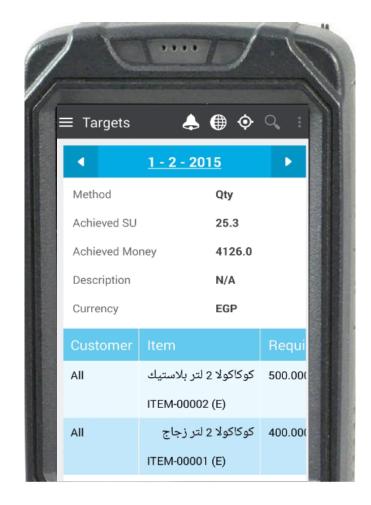

## Sales Targets

Supports sales targets on different levels:

- Product
- Customer
- And to the level of a specific visit.

Supports sales targets on <u>different types</u>:

- Sales value
- Number of units

Top Down planning based on sales of history