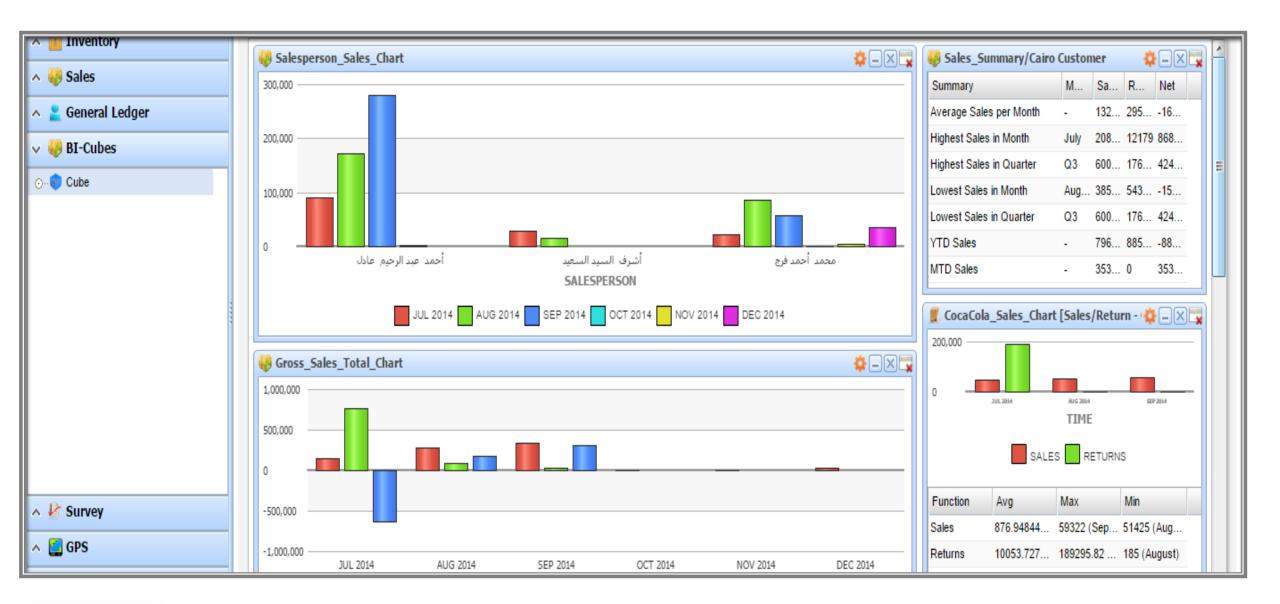

## Instant messaging to Field Force during the day

- Send important notifications
- To field force instantly
- With no extra cost.

After the visit ...

Multi-Dimensions, Scenarios & Metrics Analytics and BI

#### **Customer Gross Sales**

| Item         |        | -           | HS       |             |
|--------------|--------|-------------|----------|-------------|
| Sales Person | ▶ Pre  | e-Order     | ▶ Dire   | ect Sales   |
|              | 22     | 55          | 85       | 22          |
| Customer     |        | ∀Year 2012  |          | ⇒ Year 2012 |
| → Egypt      | 5.5794 | 942933.2363 | 152.6205 | 219364.8963 |
| Mansoura     |        |             |          |             |
| Portsaid     |        |             |          | 18938.2277  |
| cairo        | 5.5794 | 825409.471  | 88.6905  | 86799.4749  |
| Fayom        |        | 117481.898  |          | 103352.1733 |
| Luxour       |        | 117481.898  |          | 93822.5402  |
| Alexandria   |        | 157339.4566 |          | 115383.8845 |
| Manya        |        | 117481.898  |          | 93822.5402  |
| Aswan        |        |             |          |             |
|              | 4      | 111         |          |             |

### Multi-Scenarios and Metrics

### Drill down options

### Multiple chart types

Analytics and BI