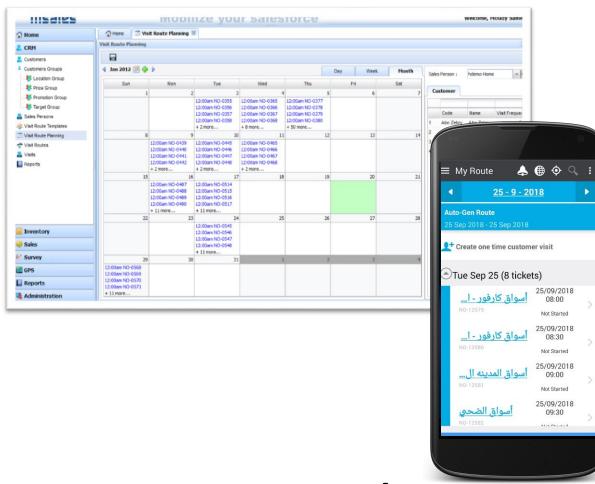

Company Profile

Social Media links (FB,

100%

12

KG

ton 🔻

Before the visit ...

Visit Route Planning
Optimization

- 1. Smart planning based on customer preferences
  - Reoccurrence model
  - Monthly/weekly/daily plan
- 2. User planning from mobile
- 3. Ad-hoc planning