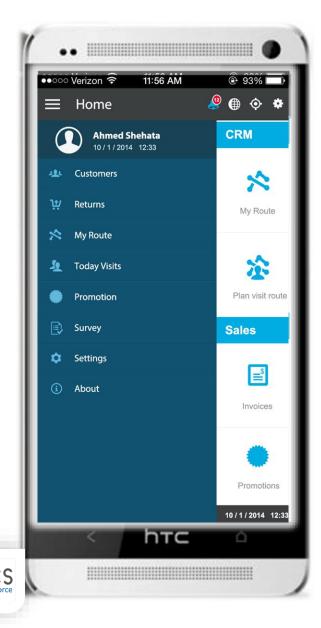

# Sales Force Automation







### SFA Key features



- ✓ Powerful planning tool
- ✓ Customizable workflow
- ✓ Perform <u>dynamic business activity</u> on the move real time
- ✓ Unlimited number of <u>promos, discount & bonus</u> schemas
- ✓ Online and offline mode
- ✓ Windows <u>Handheld</u> & <u>Android</u> tablets
- ✓ GPS tracking
- ✓ Powerful <u>analytics</u> and business intelligence tool
- ✓ Push notifications and alerts
- ✓ ERP integrated



### **Customer Self-services**

**Product** information Shopping cart and order creation

**Order History** 

Order tracking

Customer statement Offers & **Promos** 

News & Push notification

Submit

Contacts us

Company Profile

Social Media links (FB,







100%

12

KG

ton 🔻





Before the visit ...







Visit Route Planning
Optimization

- 1. Smart planning based on customer preferences