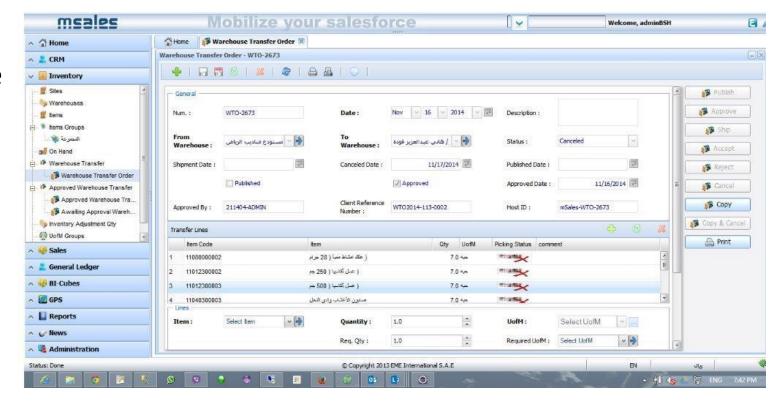

## Van loading and replenishment

- ✓ Load van using handheld
- ✓ Barcode scanning for ease of use
- ✓ One-way or Dual or tripe confirmation
  - Sales person request quantity form HH
  - 2. Warehouse owner ship from portal
  - 3. sales receive from Handheld)
- ✓ Smart van loading based on
  - next day visits and forecasting
  - 2. Ideal load template