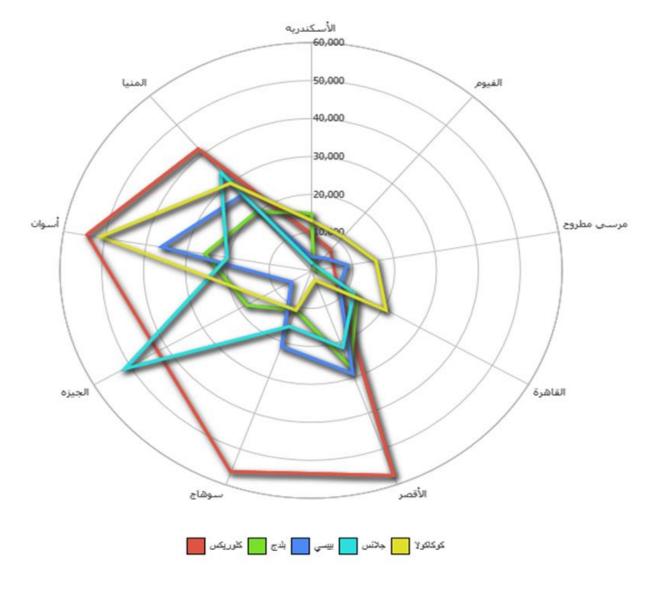

#### **Customer Gross Sales**

| Item         |        | -           | HS       |             |
|--------------|--------|-------------|----------|-------------|
| Sales Person | ▶ Pre  | e-Order     | ▶ Dire   | ect Sales   |
|              | 22     | 55          | 85       | 22          |
| Customer     |        | ∀Year 2012  |          | ⇒ Year 2012 |
| → Egypt      | 5.5794 | 942933.2363 | 152.6205 | 219364.8963 |
| Mansoura     |        |             |          |             |
| Portsaid     |        |             |          | 18938.2277  |
| cairo        | 5.5794 | 825409.471  | 88.6905  | 86799.4749  |
| Fayom        |        | 117481.898  |          | 103352.1733 |
| Luxour       |        | 117481.898  |          | 93822.5402  |
| Alexandria   |        | 157339.4566 |          | 115383.8845 |
| Manya        |        | 117481.898  |          | 93822.5402  |
| Aswan        |        |             |          |             |
|              | 4      | 111         |          |             |

### Multi-Scenarios and Metrics

### Drill down options

### Multiple chart types

Analytics and BI