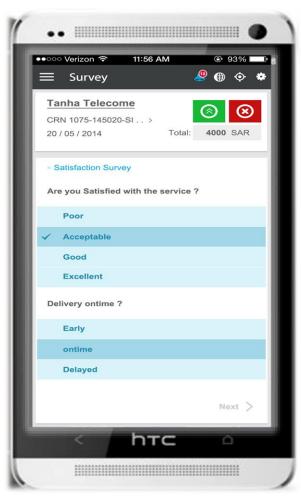

## Survey Collection and Competition Monitoring

- Customer-defined Survey questions in easy MCQ format to be filled by sales person onsite.
- Cost-effective in gathering daily market intelligence.
- Multiple type of questions
  - ✓ MCQ
  - ✓ Yes/No
  - ✓ Essay
  - ✓ Attachment
  - ✓ Signature
  - ✓ Camera
  - ✓ Branch logic