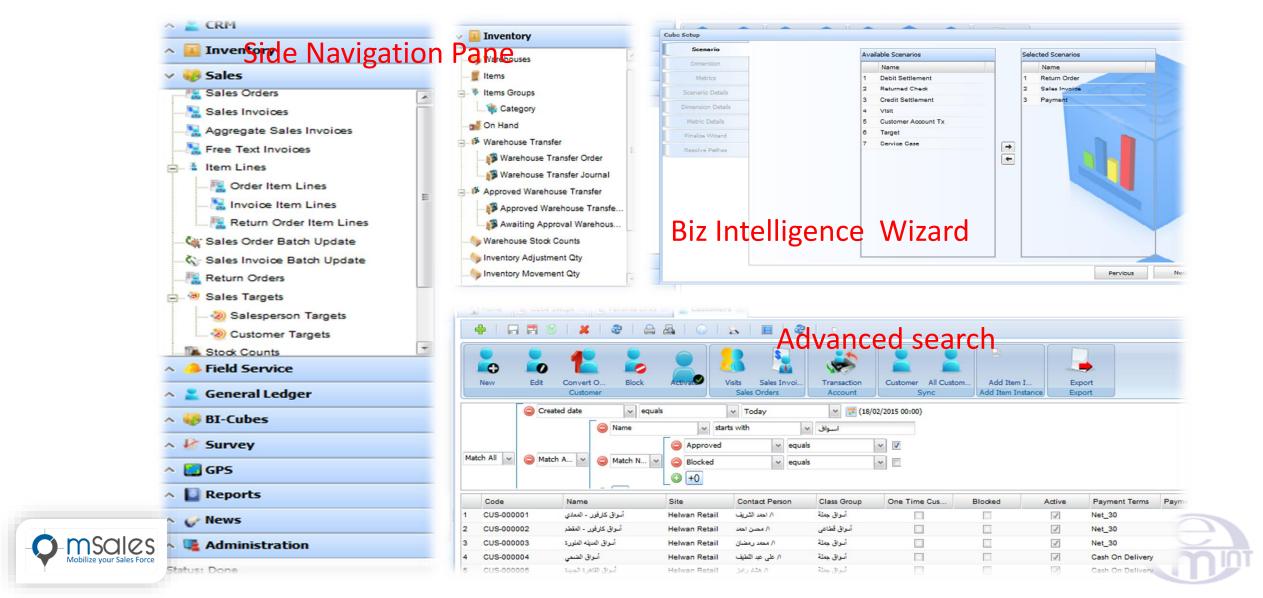

| 9             | 04/01/2010      | 3:00:22 PM<br>GMT+02:00 | LOCATION            | 50.07230731.20900        | 0.00       | El Sawahel Canal, Tay El<br>Dewal, Embaba, Giza, Egypt           |         |
| 10            | 04/01/2010      | 3:02:22 PM<br>GMT+02:00 | LOCATION            | 30.07340 / 31.20999      | 0.00       | Haret Takay Ali, Embaba, Central Farah Centr<br>Giza, Egypt      | Farah   |
| <b>e</b> 3 11 | 04/01/2010      | 3:06:37 PM              | LOCATION            | 30 07421 / 31 21023      | 0.00       | Sayed Mohamed, Tag El<br>Dewal, Embaba, Siza, Egyp               |         |







## **GPS Tracking**

5 05:11 PM

- MSOLES Mobilize your Sales Force





0 km 61 m 05:13 PM 01h 52m

1.27 km/h

30.06072/31.3325



## Flexible admin portal





## User-friendly interface



## High Level Architecture





### Businesses We Serve







## Thank you!