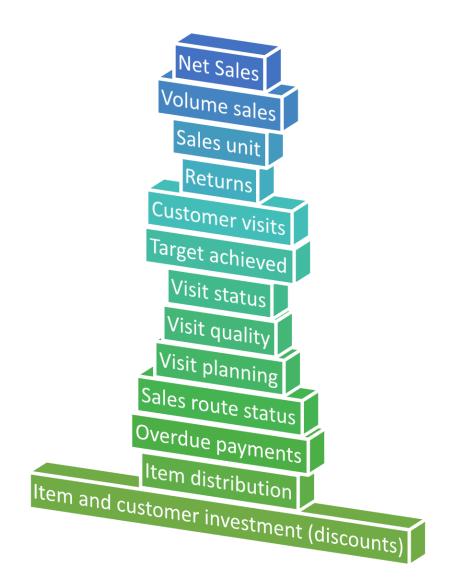

## Instant messaging to Field Force during the day

- Send important notifications
- To field force instantly
- With no extra cost.

After the visit ...

Multi-Dimensions, Scenarios & Metrics Analytics and BI

### Multi-Scenarios and Metrics