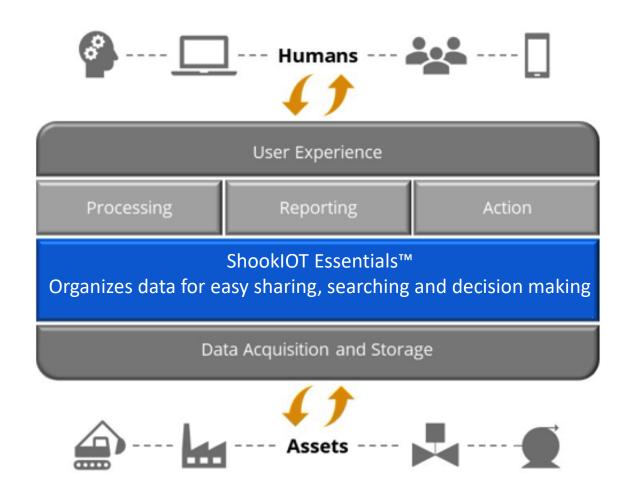

### Where ShookIOT Essentials<sup>™</sup> fits in

**Unify** your systems with the IIOT **Multivendor** expert solution

ShookIOT Essentials<sup>™</sup> is an **asset-centric**, vendor-neutral contextual object model that provides secure, fast and reliable intelligence to all assets. Turn Big Data into actionable insight to every part of your industrial infrastructure and operations easier than ever before. Creates the **foundation and framework** for Digital Twins with ShookIOT Essentials<sup>™</sup>.

## Missing Piece of the Puzzle: ShookIOT Essentials™

unlimited number of IIoT assets faster

and better than ever before.

technology. Detect anomalies, predict

maintenance, monitor asset health.

prescribe controls and more.

brought together and organized by

asset to get a full picture.

it into actionable insight for every part of your industrial infrastructure and operations easier than ever before.