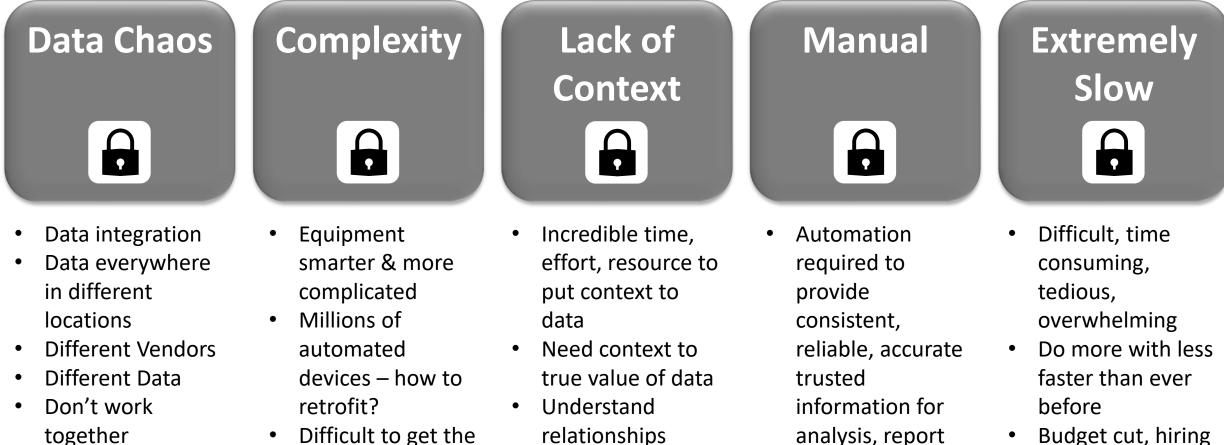

## **Today's Challenges in the World of IIoT**

data required

ShookIOT

between assets.

roles, etc.

• Budget cut, hiring freeze, recession