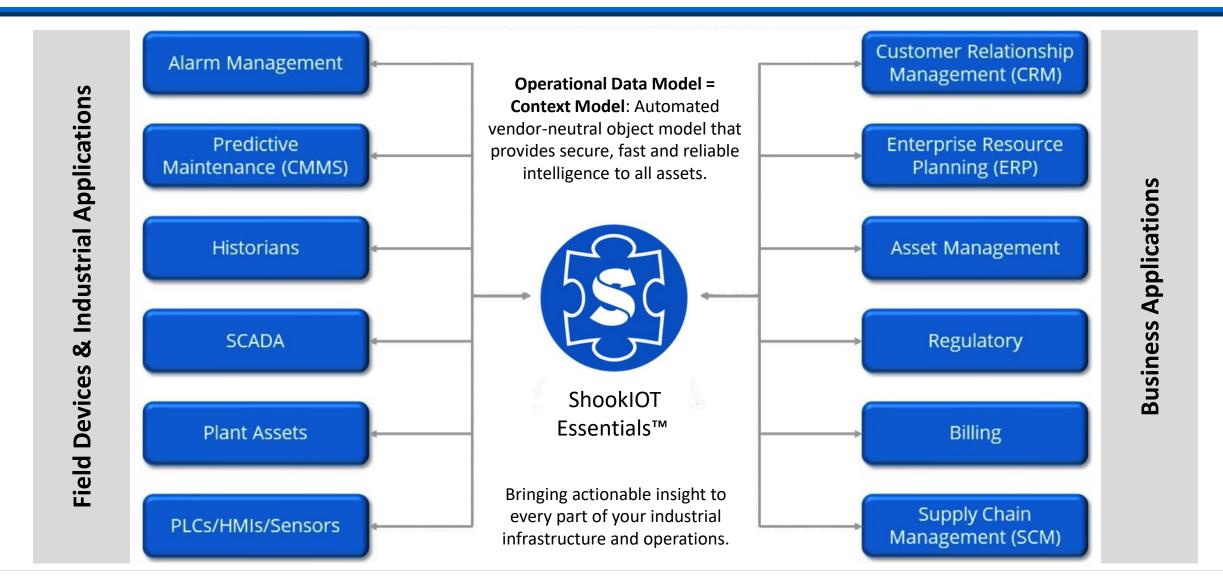

### Where ShookIOT Essentials<sup>™</sup> fits in

**Unify** your systems with the IIOT **Multivendor** expert solution

ShookIOT Essentials<sup>™</sup> is an **asset-centric**, vendor-neutral contextual object model that provides secure, fast and reliable intelligence to all assets. Turn Big Data into actionable insight to every part of your industrial infrastructure and operations easier than ever before. Creates the **foundation and framework** for Digital Twins with ShookIOT Essentials<sup>™</sup>.

## Missing Piece of the Puzzle: ShookIOT Essentials™

unlimited number of IIoT assets faster

and better than ever before.

technology. Detect anomalies, predict

maintenance, monitor asset health.

prescribe controls and more.

brought together and organized by

asset to get a full picture.

it into actionable insight for every part of your industrial infrastructure and operations easier than ever before.