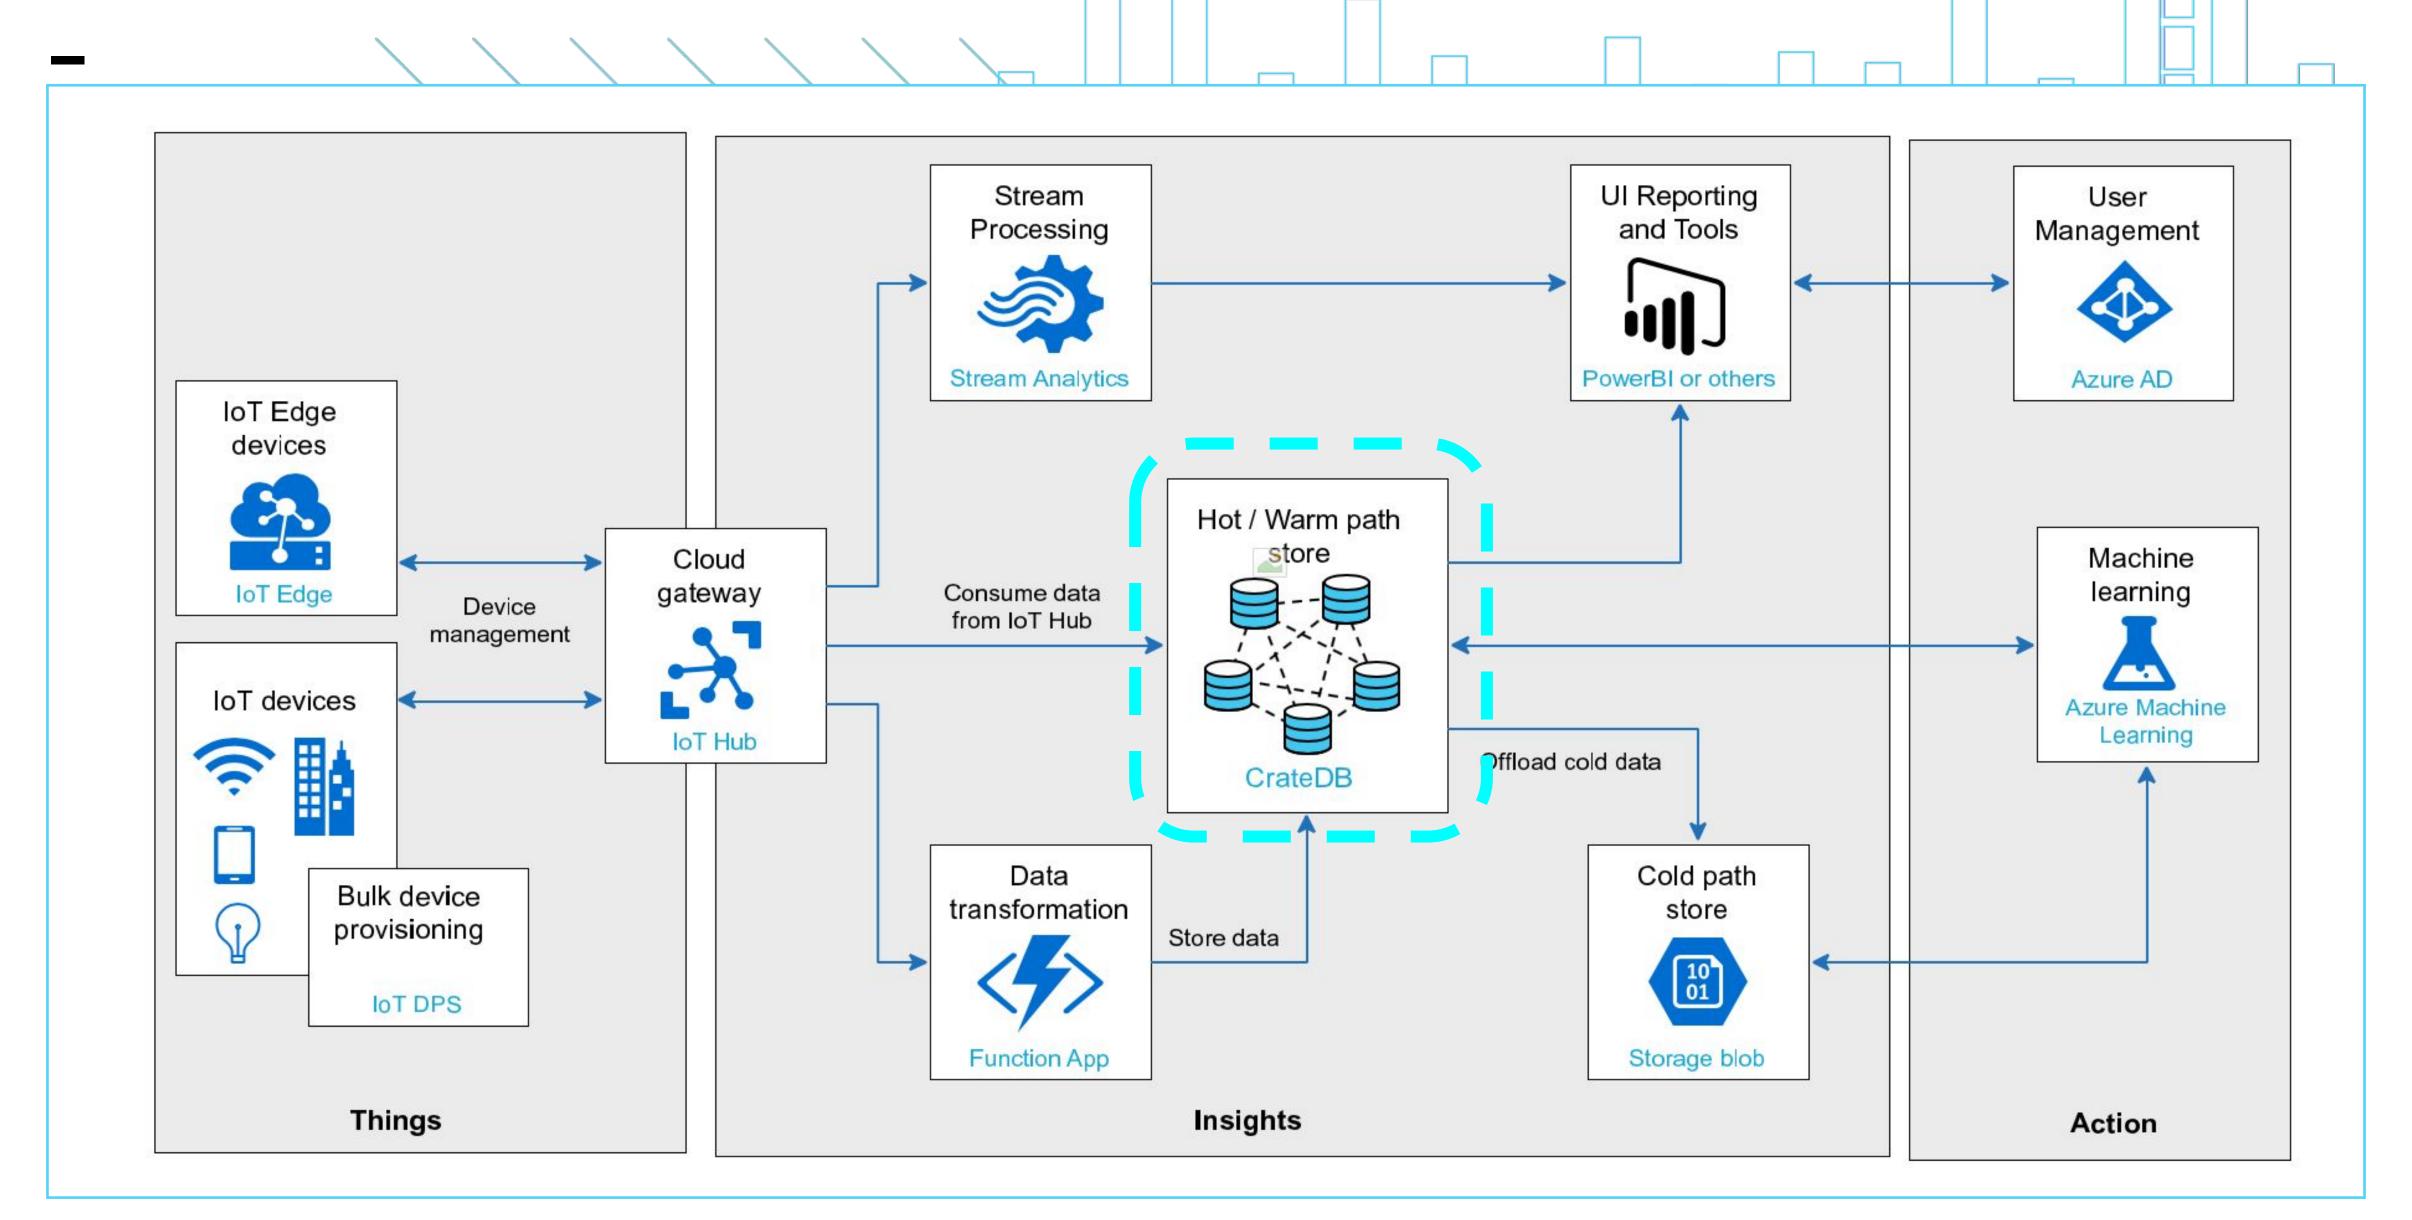

#### **IoT Solution Architecture**

Microsoft IoT Hub & CrateDB Cloud for Azure IoT

Fully integrated in Azure stack - IoT Hub/ Event Hub connected