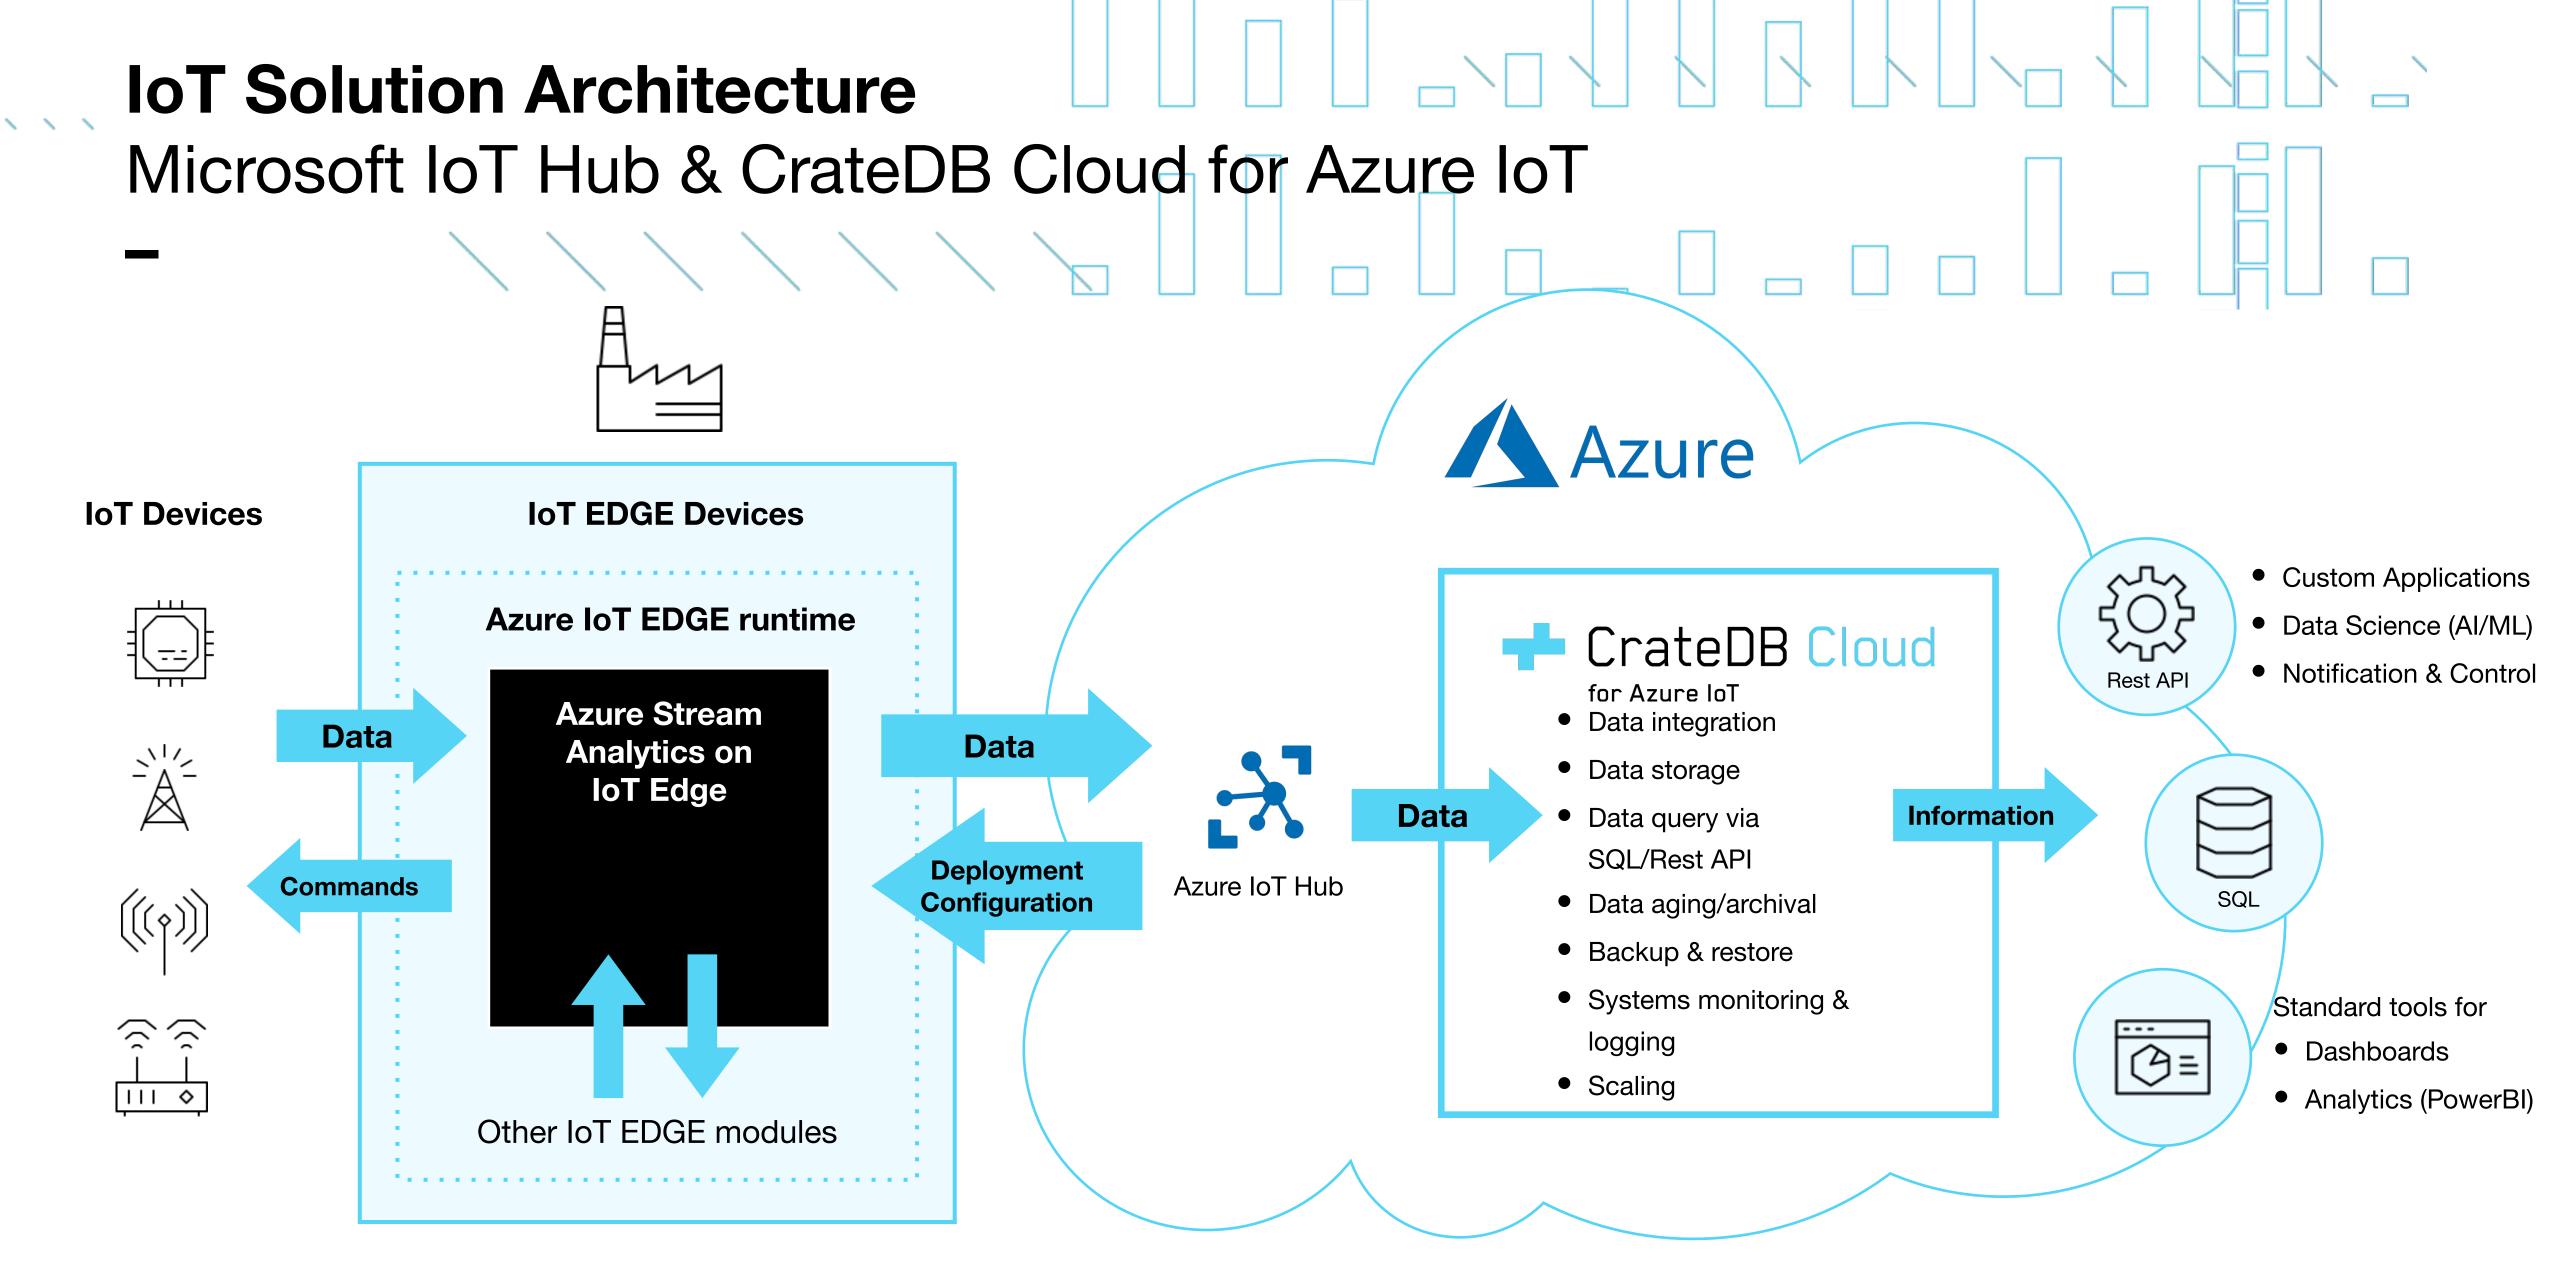

#### **IoT Solution Architecture**

Microsoft IoT Hub & CrateDB Cloud for Azure IoT

Fully integrated in Azure stack - IoT Hub/ Event Hub connected