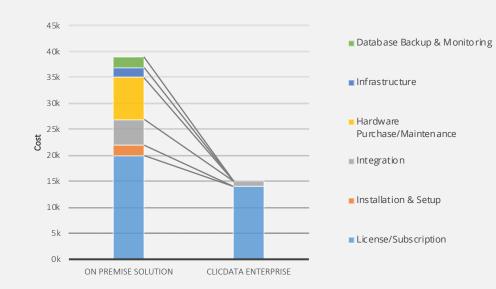

# Do the math. It just makes sense.

#### IMMEDIATE SAVINGS

Reduce your IT and maintenance costs by at least 35%.