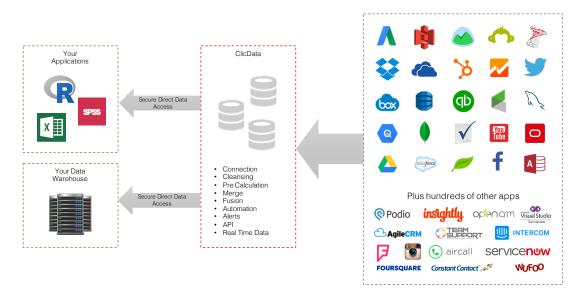

### Secure Direct Data Access

Email us at support@clicdata.com or call 1 (888) 404-2542 to get started today.