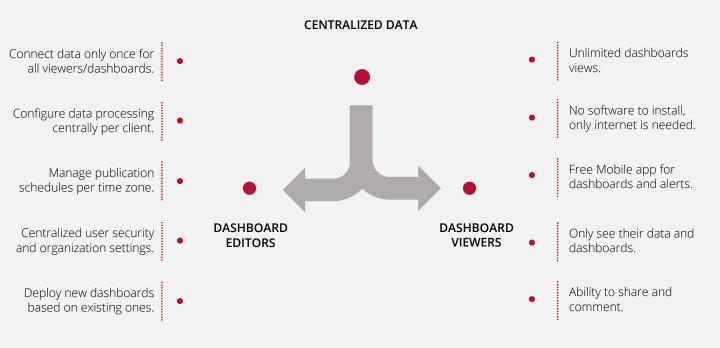

# ClicData Enterprise

Manage multiple clients and departments in one place.

ClicData Enterprise is ideal if you want to centralize all your data in one system and distribute it securely to different clients, departments or partners.

It is made for companies with lots of data or many dashboard viewers that want to achieve economies of scale.

#### What do I get?

A centralized large capacity data warehouse with the ability to quickly generate dashboards per viewer. Lots of viewer licenses and editors so that you don't have to worry about the "per license" cost.