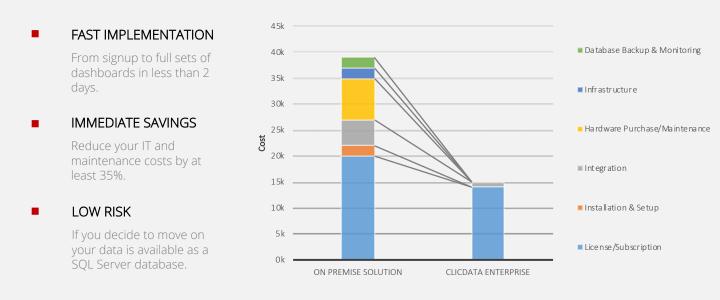

# 

# ClicData Enterprise

Manage multiple clients and departments in one place.

ClicData Enterprise is ideal if you want to centralize all your data in one system and distribute it securely to different clients, departments or partners.

It is made for companies with lots of data or many dashboard viewers that want to achieve economies of scale.

#### What do I get?

A centralized large capacity data warehouse with the ability to quickly generate dashboards per viewer. Lots of viewer licenses and editors so that you don't have to worry about the "per license" cost.



## Get it done fast at a reduced cost.

### **Enterprise Benefits**





Email us at <a href="mailto:support@clicdata.com">support@clicdata.com</a> or call 1 (888) 404-2542 to get started today.