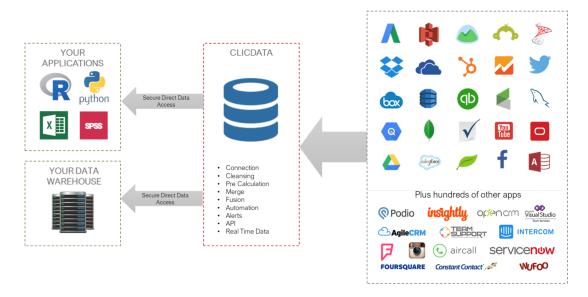

## Secure Direct Data Access

Email us at support@clicdata.com or call 1 (888) 507-404-2542 to get started today.

www.clicdata.com