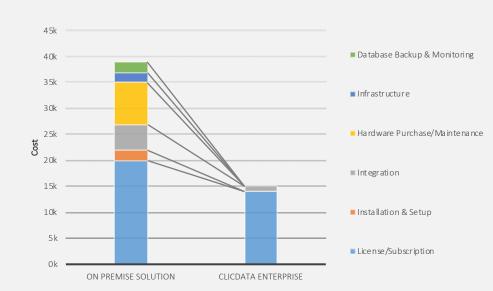

# Do the math. It just makes sense.

#### IMMEDIATE SAVINGS

Reduce your IT and maintenance costs by at least 35%.