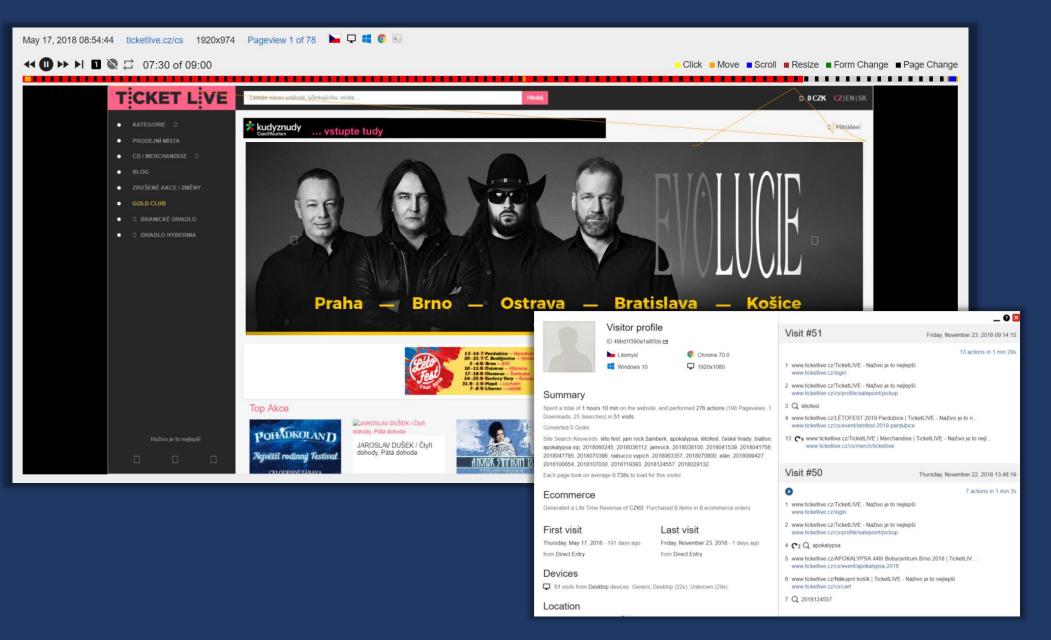

### SESSION RECORDING

Behavee supports complete session recording including mouse movement, speed, scroll and object triggering. Each record is automatically linked to visitor ID and microsegments.