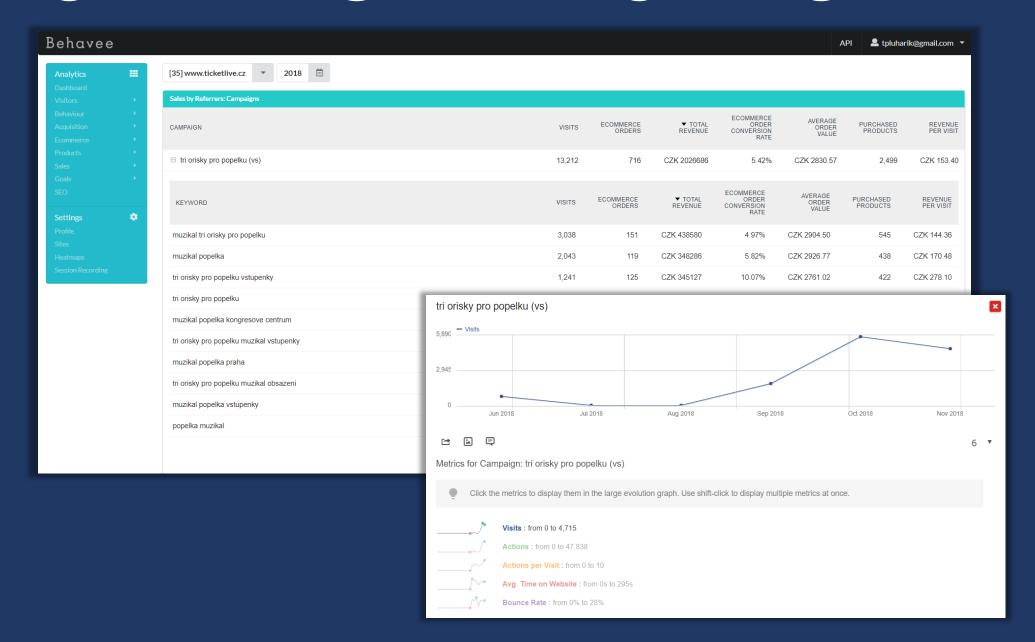

### CAMPAIGN TRACKING

Combination of Basket management and complete engagement tracking of the campaigns allows complete audit of campaigns efficiency. You can see exactly how much you gain on the campaigns and who is responding to your campaigns.