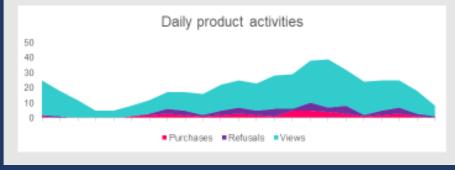

### BASKETS

Behavee system of triggers allows complete tracking of activities over ecommerce baskets. Allows realtime triggering of putting, forgetting and completing basket transactions.