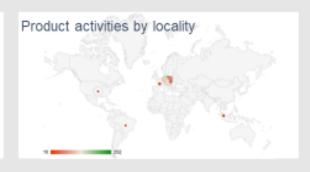

### MICROSEGMENTS

Detailed data tracked are automatically sorted into the microsegments. Those have technological, geolocation, social or product origin. Informations are provided in real time and can be altered in real time.