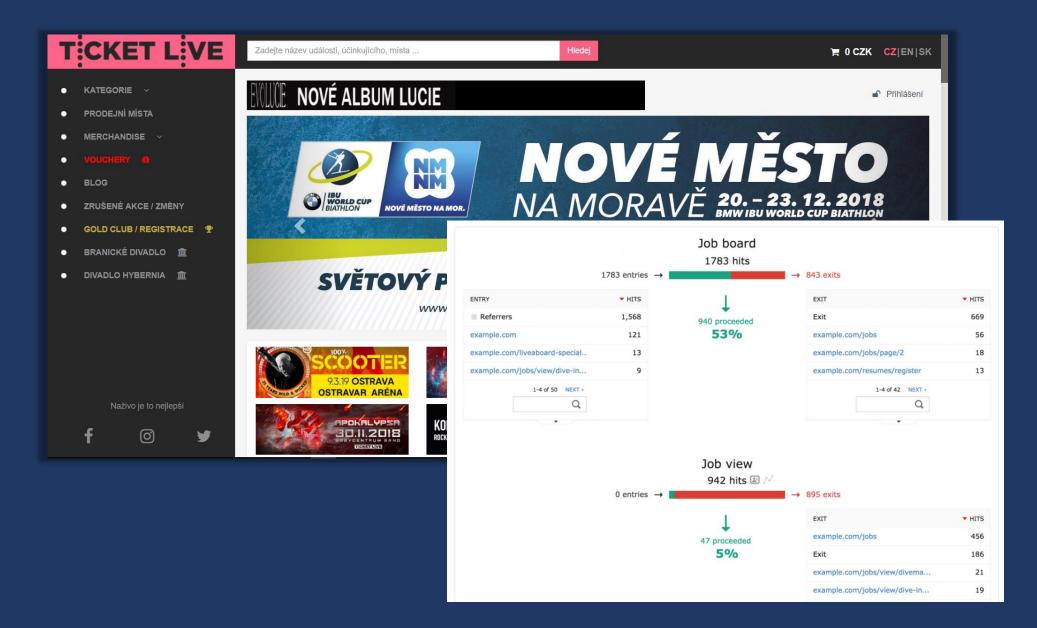

### CAMPAIGN TRACKING

Combination of Basket management and complete engagement tracking of the campaigns allows complete audit of campaigns efficiency. You can see exactly how much you gain on the campaigns and who is responding to your campaigns.