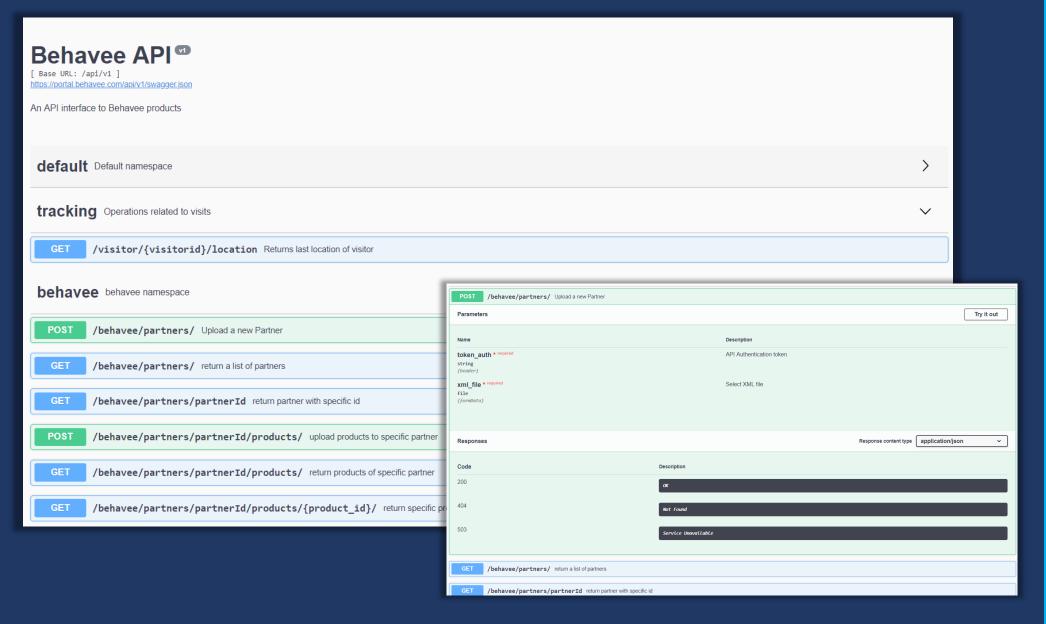

### REALTIME API / DATA

All data collected and generated in the Behavee can be accessed via the API and all data are accessible in realtime. This allows custom personalized solutions.

### 3rd PARTY DEVELOPMENT

Behavee business services

Next best, Pricing, Remarketing restrict etc.

3<sup>rd</sup> party services

Behavee API

Behavee service (integration)

3<sup>rd</sup> party services

Open source frameworks

Behavee allows 3<sup>rd</sup> party partners and community to freely implement and monetize solutions above the API and with mutual agreement also OS solutions within the service.