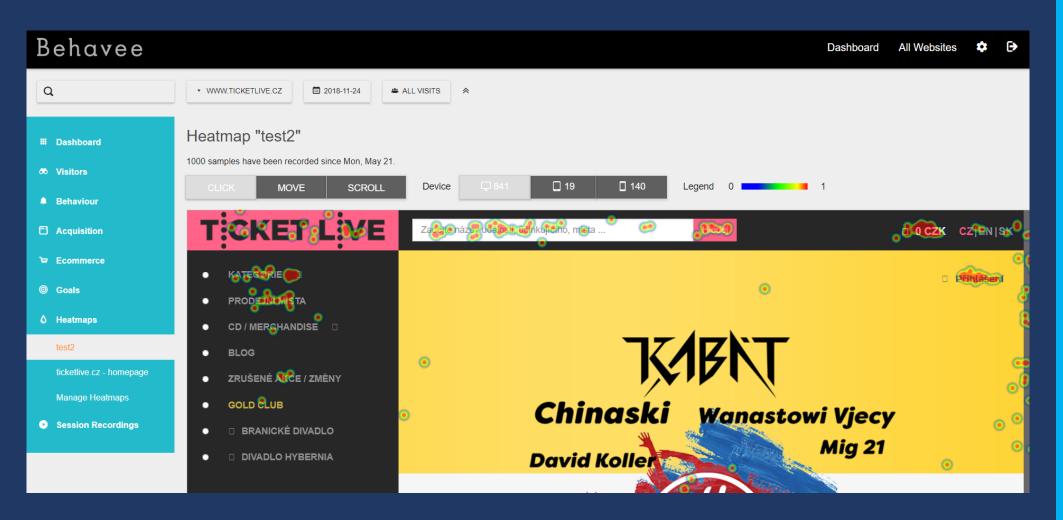

### HEATMAPS

Behavee does contain complete UX support package including heat maps in web, mobile web and mobile apps interfaces.