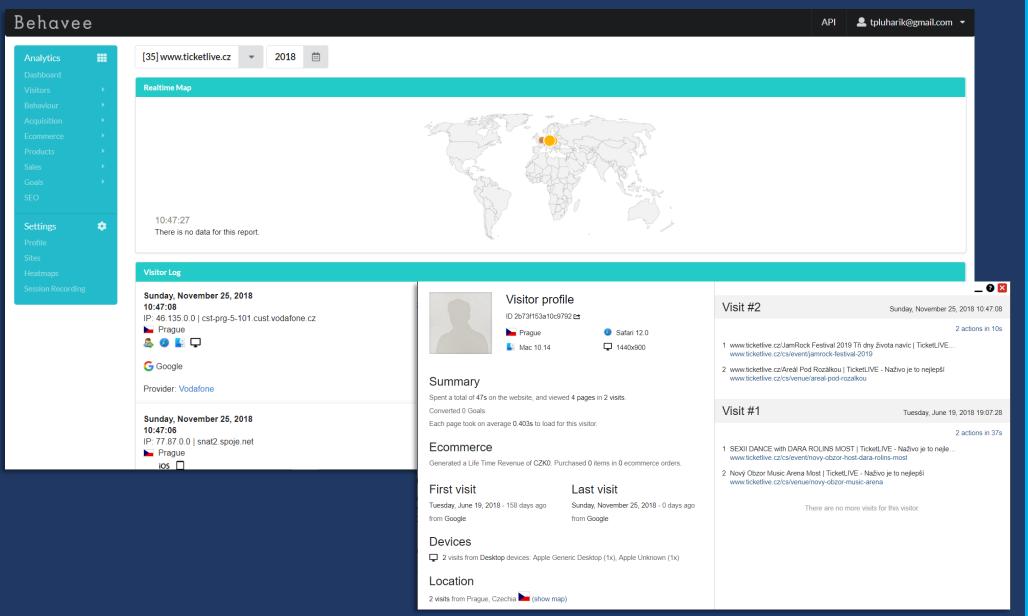

### COMPLETE JOURNEYS

Behavee tracks complete customer journey on the web or mobile app. Journey is represented not just by the urls of the pages but also by the products and products categories. This information is one of many metadata provided towards the personalization.

### MICROSEGMENTS

Detailed data tracked are automatically sorted into the microsegments. Those have technological, geolocation, social or product origin. Informations are provided in real time and can be altered in real time.

### **CRM INTEGRATIONS**

All data in the Behavee can be easily integrated into majority of the CRMs (like MS Dynamics). With simple integration Behavee data can be deanonymized. CRM users can see specific customers interests and dislikes linked to products and categories.

### REALTIME API / DATA

All data collected and generated in the Behavee can be accessed via the API and all data are accessible in realtime. This allows custom personalized solutions.