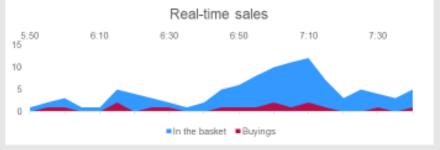

### BASKETS

Behavee system of triggers allows complete tracking of activities over ecommerce baskets. Allows realtime triggering of putting, forgetting and completing basket transactions.

### CAMPAIGN TRACKING

Combination of Basket management and complete engagement tracking of the campaigns allows complete audit of campaigns efficiency. You can see exactly how much you gain on the campaigns and who is responding to your campaigns.