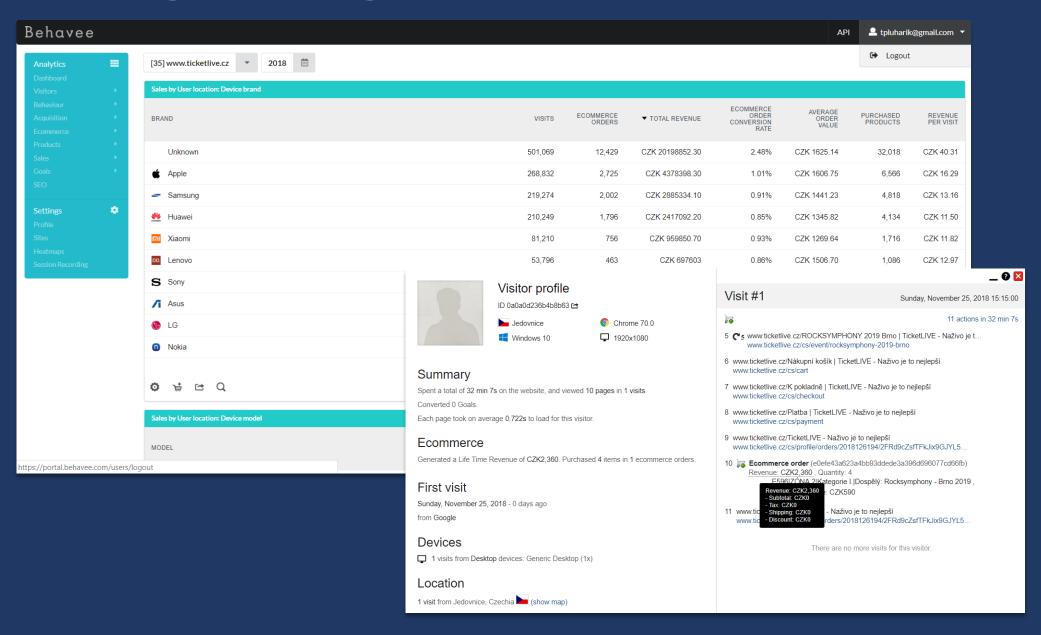

### **CRM INTEGRATIONS**

All data in the Behavee can be easily integrated into majority of the CRMs (like MS Dynamics). With simple integration Behavee data can be deanonymized. CRM users can see specific customers interests and dislikes linked to products and categories.

#### Product overall statistics

Mammut Hueco Low

GTX® Men

Behavee contains direct integration to the Power BI and through API to other reporting engines. Several complex reports are already included. Other are easy to implement in the Power BI tools.