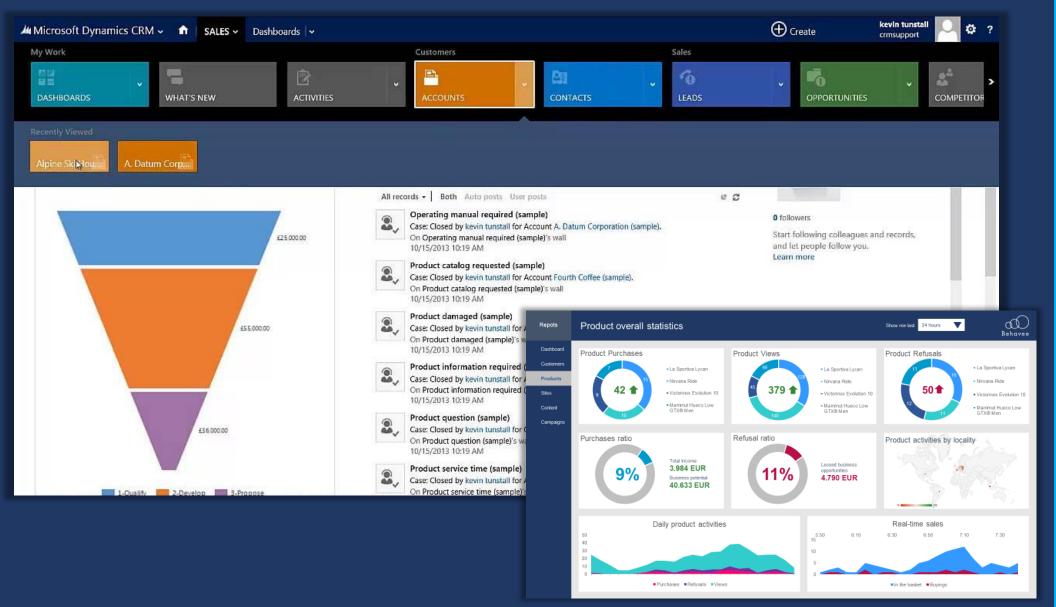

### **CRM INTEGRATIONS**

All data in the Behavee can be easily integrated into majority of the CRMs (like MS Dynamics). With simple integration Behavee data can be deanonymized. CRM users can see specific customers interests and dislikes linked to products and categories.

### POWER BIINTEGRATIONS

Product F
Customers
Products
Sites
Content
Campaigns
Purchase

#### Product overall statistics

Mammut Hueco Low

GTX® Men

Behavee contains direct integration to the Power BI and through API to other reporting engines. Several complex reports are already included. Other are easy to implement in the Power BI tools.