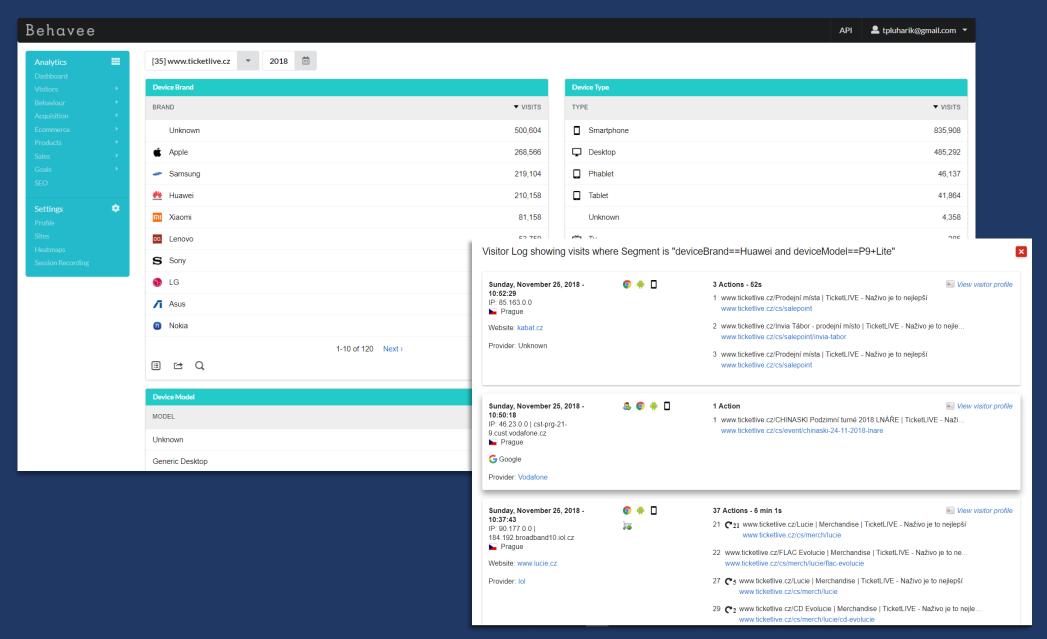

### COMPLETE JOURNEYS

Behavee tracks complete customer journey on the web or mobile app. Journey is represented not just by the urls of the pages but also by the products and products categories. This information is one of many metadata provided towards the personalization.

### MICROSEGMENTS

Detailed data tracked are automatically sorted into the microsegments. Those have technological, geolocation, social or product origin. Informations are provided in real time and can be altered in real time.

### **CRM INTEGRATIONS**

All data in the Behavee can be easily integrated into majority of the CRMs (like MS Dynamics). With simple integration Behavee data can be deanonymized. CRM users can see specific customers interests and dislikes linked to products and categories.