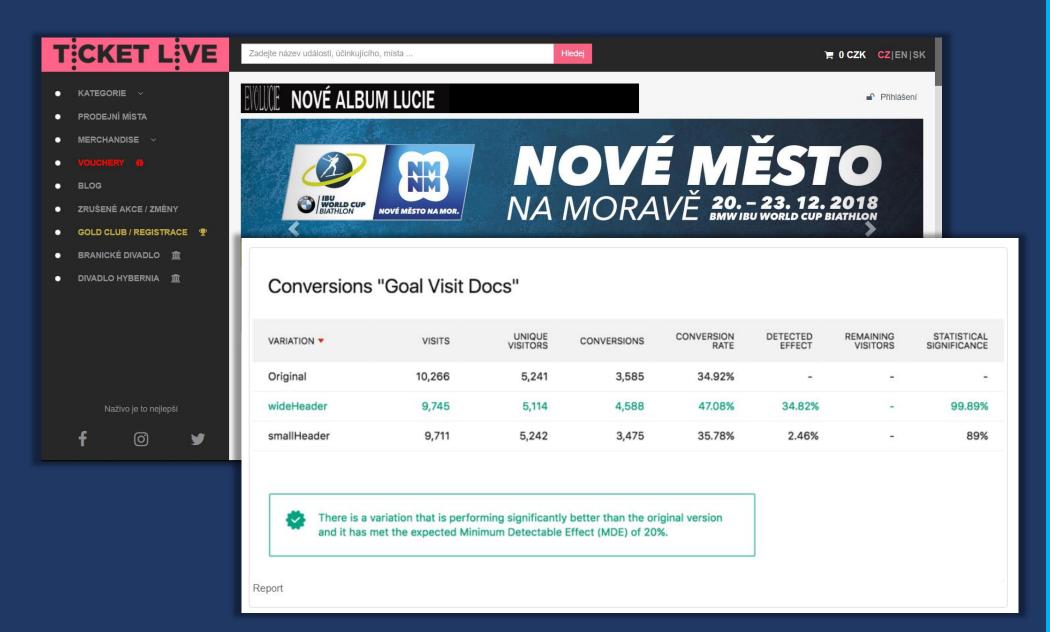

### CAMPAIGN TRACKING

Combination of Basket management and complete engagement tracking of the campaigns allows complete audit of campaigns efficiency. You can see exactly how much you gain on the campaigns and who is responding to your campaigns.