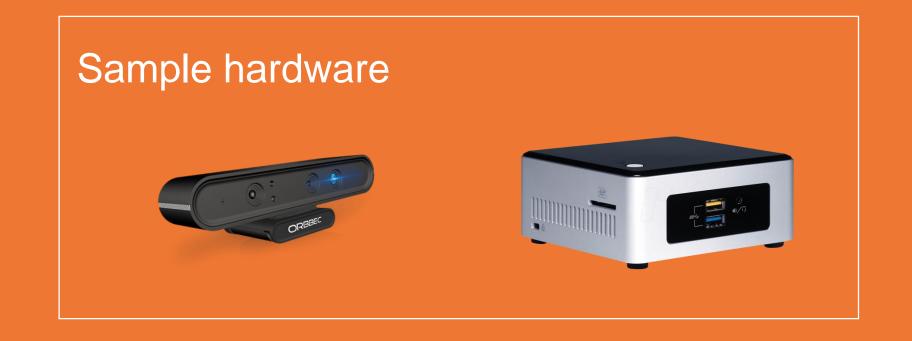

## **GazeSense** TM

Software for 3D attention tracking that works with low-cost commercial hardware, such as Intel Realsense, Orbbec Astra or Microsoft Kinect.

\*Map surfaces and 3D objects representing your retail environment in GazeSense™ through the API, label them and track attention towards them in real-time. Our customer support team will gladly assist you, if you need any help in this process.

# Simple Setup

- 1. Position 3D camera
- 2. Connect camera to computer
- 3. Map your environment\* in GazeSense™
- 4. Start streaming attention data

intelrealsense.com/software-for-intel-realsense

orbbec3d.com/partners