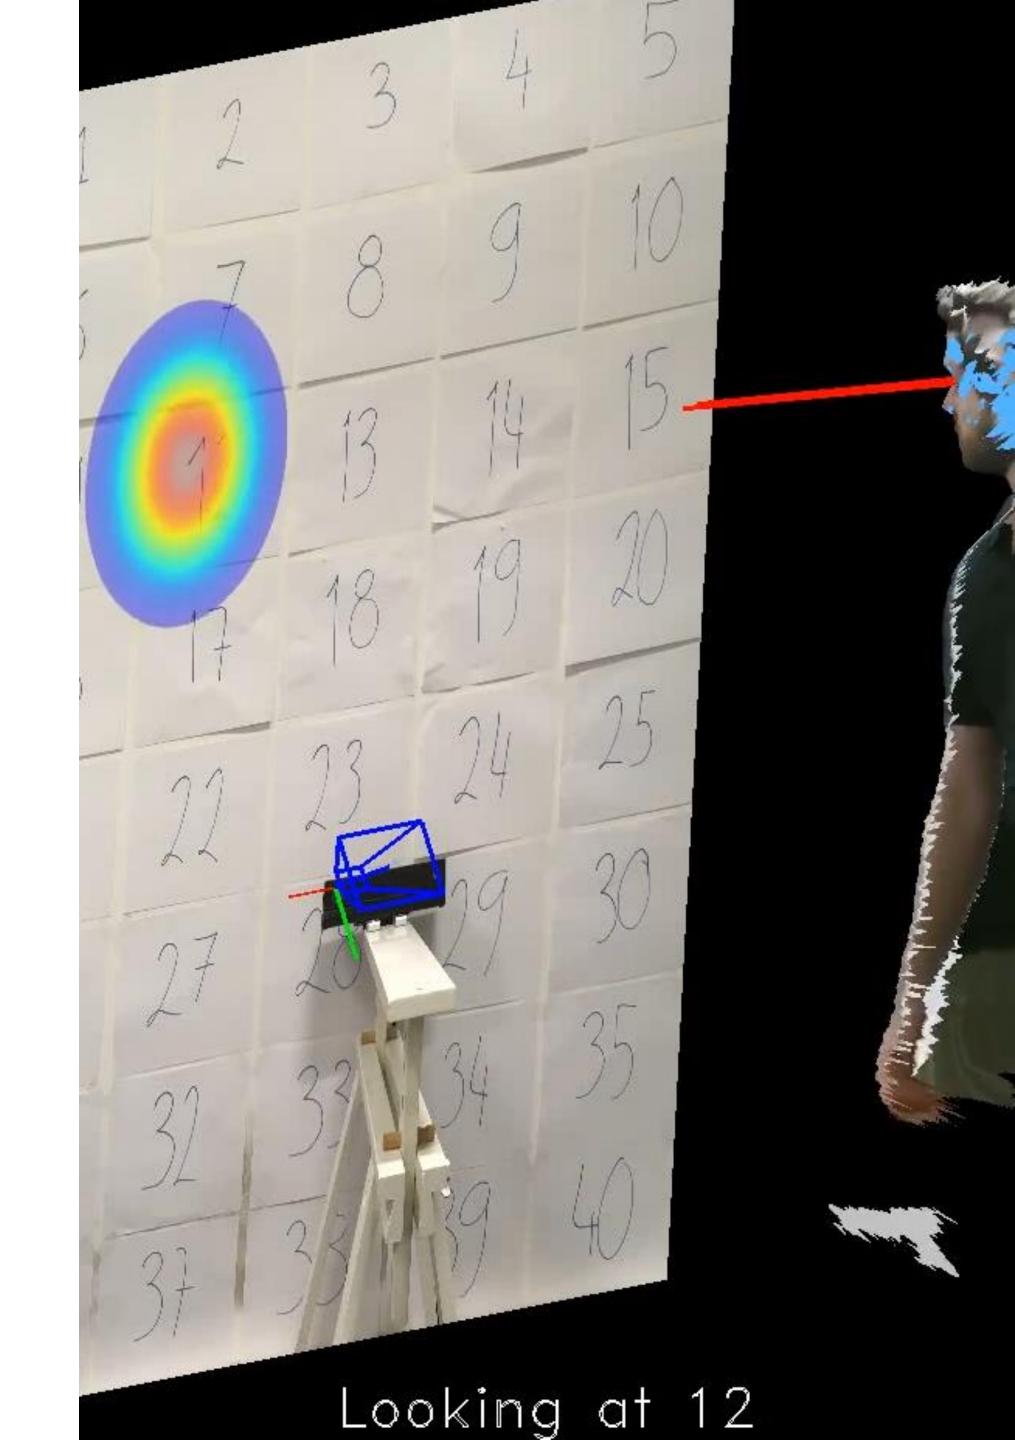

#### Accurate

Accurately identify what product groups shoppers are looking at\*. No calibration required.

## **GazeSense** TM

Software for 3D attention tracking that works with low-cost commercial hardware, such as Intel Realsense, Orbbec Astra or Microsoft Kinect.

\*Map surfaces and 3D objects representing your retail environment in GazeSense™ through the API, label them and track attention towards them in real-time. Our customer support team will gladly assist you, if you need any help in this process.