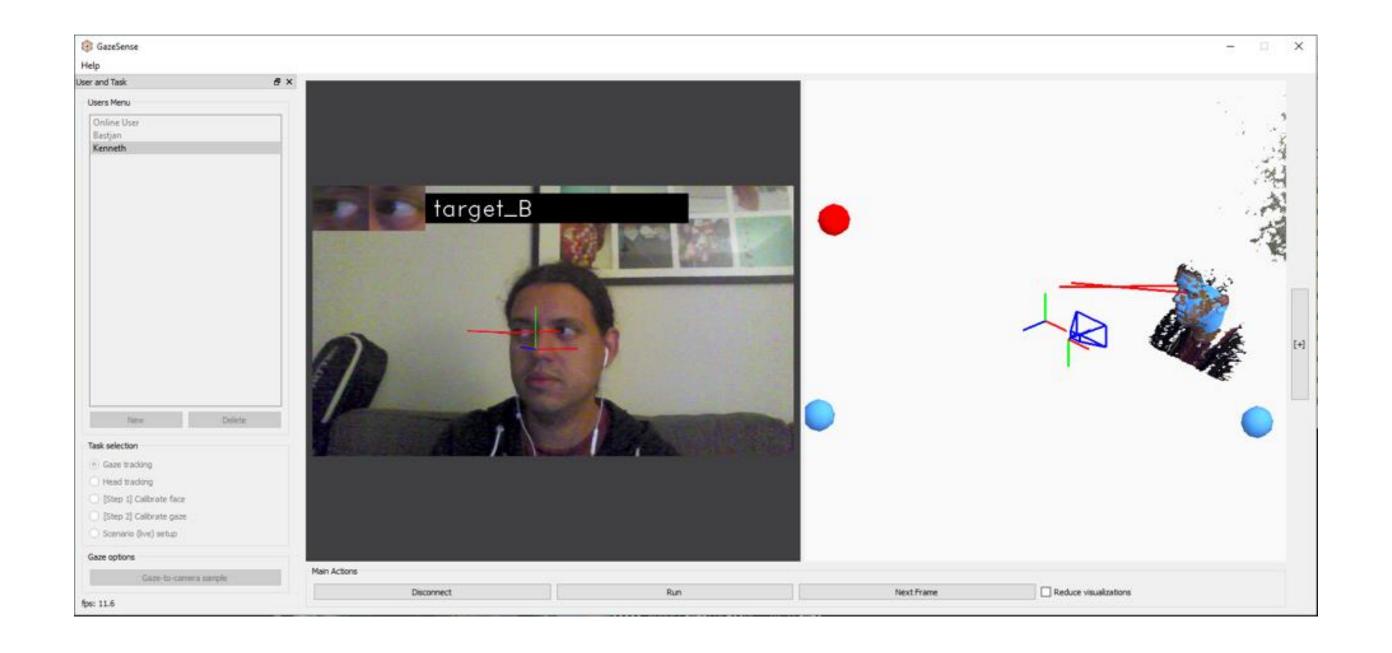

## **GazeSense** TM

Software for 3D attention tracking that works with low-cost commercial hardware, such as Intel Realsense, Orbbec Astra or Microsoft Kinect.

\*Map surfaces and 3D objects representing your retail environment in GazeSense™ through the API, label them and track attention towards them in real-time. Our customer support team will gladly assist you, if you need any help in this process.

# Simple Setup

- 1. Position 3D camera
- 2. Connect camera to computer
- 3. Map your environment\* in GazeSense™
- 4. Start streaming attention data

intelrealsense.com/software-for-intel-realsense

orbbec3d.com/partners