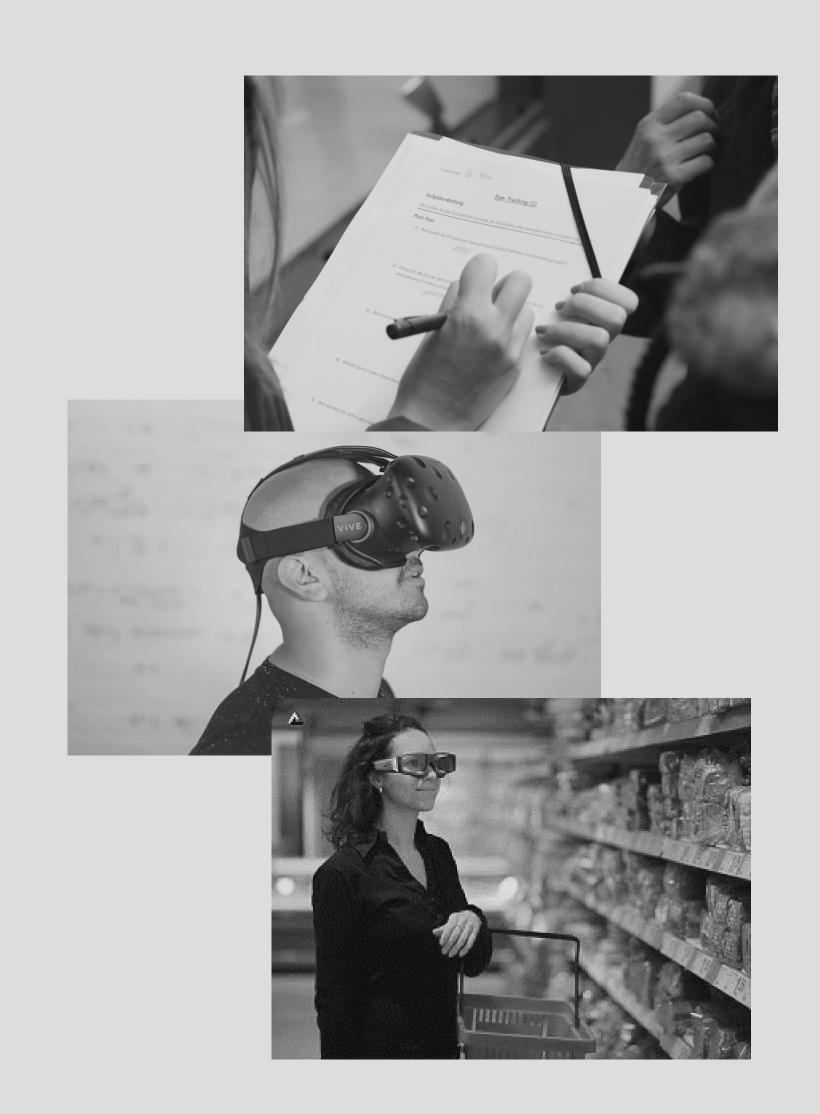

### Attention data is hard to collect

- Head mounted trackers, use of VR or surveys
- Time consuming setup
- Only one person is tracked at a time
- Focus group can be biased