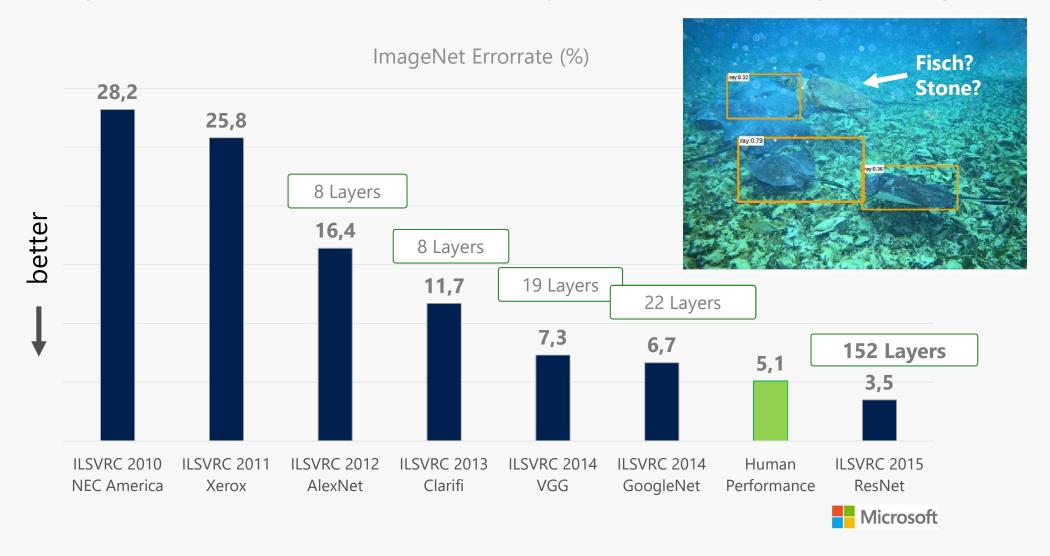

rent logistics processes enable lower administration and communication efforts
- Provided threshold violation alert notices with real-time alerts

ZF

"We are able to realize these types of connection solutions for industry applications across the entire product range; from wind turbine and large industrial gearboxes to agricultural and construction machinery transmissions, enabling us to better react to changing customer needs." —Dr. Klaus Geißdörfer, Executive Vice President of the Industrial Technology Division, ZF





delivery

5.4

pickup

11:15



#### IoT Platform on Microsoft Azure









# Artificial Intelligence in Automotive

Robert Nahm, Industry Manager, Automotive Sector Microsoft Germany GmbH

### ImageNet "ILSVRC" – Worldwide Industry Competition for Object Recognition







# Our "Artificial Intelligence" Portfolio

#### **Platform Approach**



## Ending distracted driving with cognitive services



## Computer Vision Examples using Microsoft Cognitive Toolkit



## Mixed Reality In the Automotive Industry

Michael Zawrel senior product manager mixed reality & hololens GOLF

WOB® RL 720



### EXPRESIVE FRONT WITH INVERTED DOUBLE KIDNEY GR



















© 2018 Microsoft Corporation. All rights reserved.