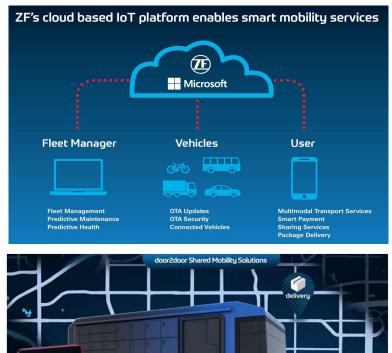

### Solution

Document and monitor sensitive transports with "deTAGtive logistics", a data platform built on Microsoft Azure.

### Benefits

- Transparent logistics processes enable lower administration and communication efforts
- Provided threshold violation alert notices with real-time alerts

ZF

"We are able to realize these types of connection solutions for industry applications across the entire product range; from wind turbine and large industrial gearboxes to agricultural and construction machinery transmissions, enabling us to better react to changing customer needs." —Dr. Klaus Geißdörfer, Executive Vice President of the Industrial Technology Division, ZF

#### IoT Platform on Microsoft Azure