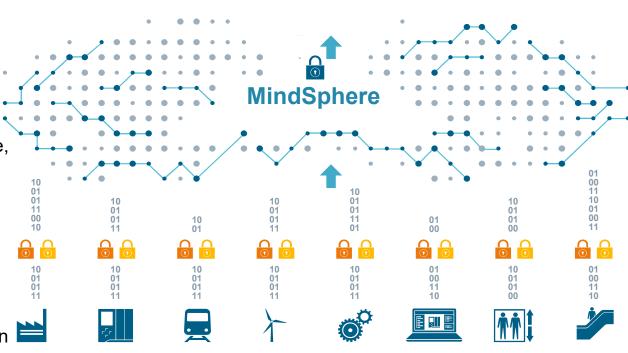

s to continuously optimize product and production



Digital Twin of the product



Digital Twin of the production



Digital Twin of the performance

Collaboration platform: Teamcenter

### MindSphere – The cloud-based, open IoT operating system

### **SIEMENS**

Ingenuity for life

### **MindApps**

Powerful industry applications and digital services for asset transparency and analytical insights. Partners and customers can create MindSphere applications



Open Platform as a Service (PaaS) for scalable, global IoT connectivity and application development with native cloud accessibility

### **MindConnect**

Connecting Products, Plants, Systems,

Machines, Enterprise applications and Legacy
databases with secure plug and play connection
of Siemens and third-party products and
equipment



### MindSphere – Key capabilities of the IoT operating system

### **SIEMENS**

Ingenuity for life





# Digital Twin of the Performance – Rittal GmbH & Co. KG MindSphere – Predictive Maintenance



### **SIEMENS**

Ingenuity for life

### **Challenges**

- Large Population of Cooling Device Control Cabinets
- Timely and Efficient Operations Data Collection and Analysis
- Inconsistent Maintenance Schedules
- Uniform Visibility of Enclosure Performance Status

### **Transformation Results**

- Virtual Production Hall / Shop Floor Layouts
- Aggregated Status and Performance Rollup and Drill-Down of all Devices
- On-Demand Visual Device and Enclosure Status
   Temperature, Voltage, Power Supplies....

### **Value**

- Improved Predictive Maintenance Management Driving Higher Quality, Effic