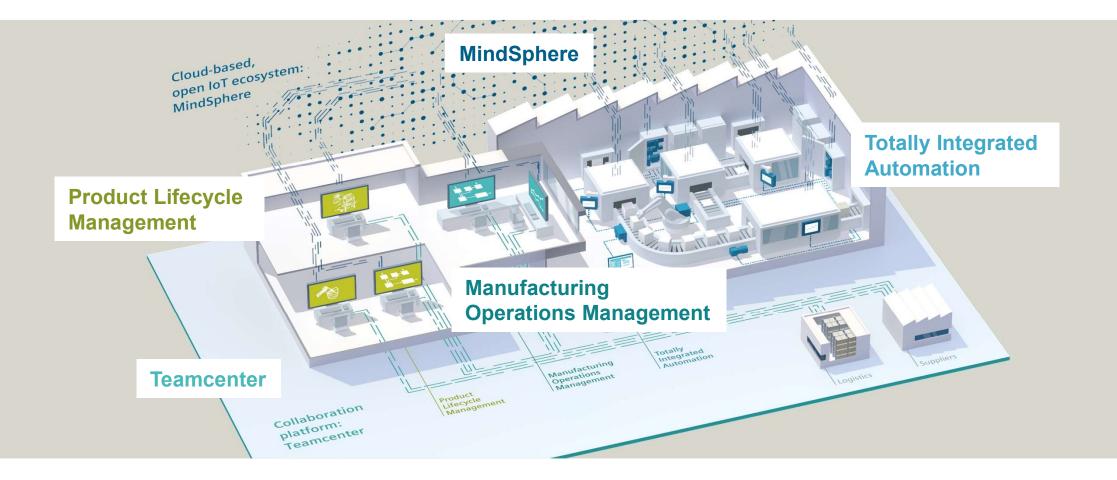

### MindSphere enables the creation of a powerful Digital Twin through the entire value chain

MindSphere

feed back insights to continuously optimize product and production

Digital Twin of the product

Digital Twin of the production

Digital Twin of the performance

Collaboration platform: Teamcenter

### MindSphere – The cloud-based, open IoT operating system