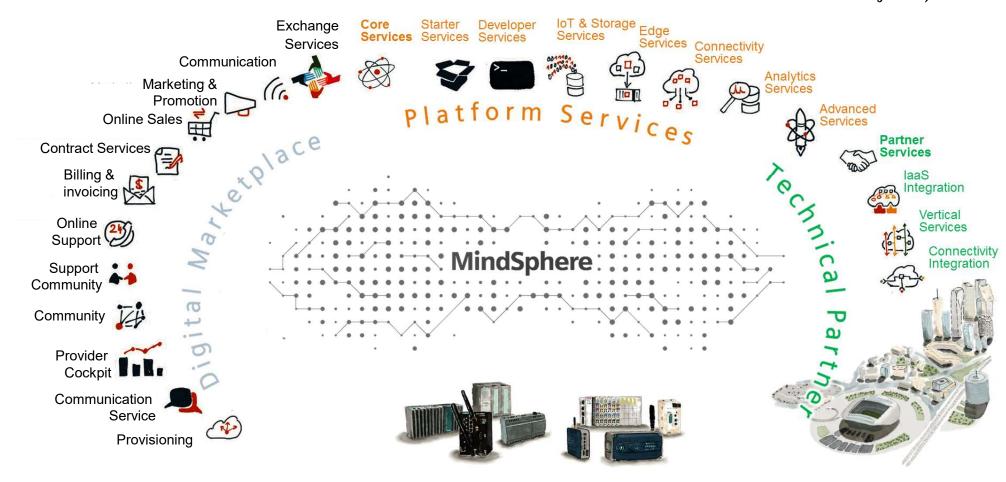

e production



Digital Twin of the performance

Collaboration platform: Teamcenter

### MindSphere – The cloud-based, open IoT operating system

### **SIEMENS**

Ingenuity for life

### **MindApps**

Powerful industry applications and digital services for asset transparency and analytical insights. Partners and customers can create MindSphere applications



Open Platform as a Service (PaaS) for scalable, global IoT connectivity and application development with native cloud accessibility

### **MindConnect**

Connecting Products, Plants, Systems,

Machines, Enterprise applications and Legacy
databases with secure plug and play connection
of Siemens and third-party products and
equipment



### MindSphere – Key capabilities of the IoT operating system

### **SIEMENS**

Ingenuity for life





# Digital Twin of the Performance – Rittal GmbH & Co. KG MindSphere – Predictive Maintenance



### **SIEMENS**

Ingenuity for life

### **Challenges**

- Large Population of Cooling Device Control Cabinets
- Timely and Efficient Operations Data Collection and Analysis
- Inconsistent Maintenance Schedules
- Uniform Visibility of Enclosure Performance Status

### **Transformation Results**

- Virtual Production Hall / Shop Floor Layouts
- Aggregated Status and Performance Rollup and Drill-Down of all Devices
- On-Demand Visual Device and Enclosure Status
   Temperature, Voltage, Power Supplies....

### **Value**

- Improved Predictive Maintenance Management Driving Higher Quality, Efficiency, and Services Offerings
- Real-Time Status Monitoring and KPIs with MindSphere



# Digital Twin