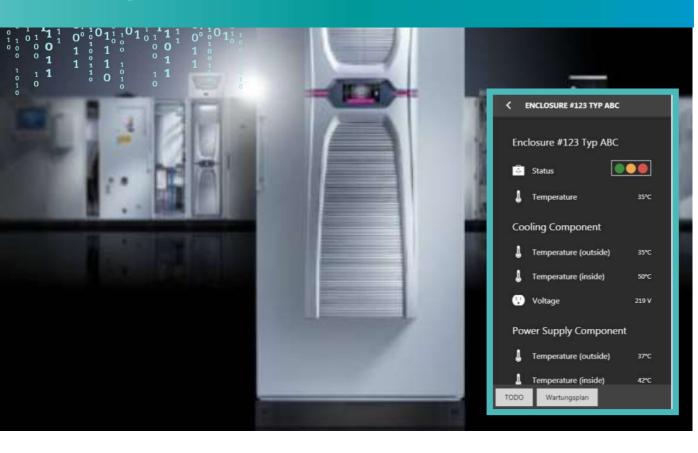

# Digital Twin of the Performance – Rittal GmbH & Co. KG MindSphere – Predictive Maintenance

### **Challenges**

- Large Population of Cooling Device Control Cabinets
- Timely and Efficient Operations Data Collection and Analysis
- Inconsistent Maintenance Schedules
- Uniform Visibility of Enclosure Performance Status

### **Transformation Results**

- Virtual Production Hall / Shop Floor Layouts
- Aggregated Status and Performance Rollup and Drill-Down of all Devices
- On-Demand Visual Device and Enclosure Status
   Temperature, Voltage, Power Supplies....

### **Value**

- Improved Predictive Maintenance Management Driving Higher Quality, Efficiency, and Services Offerings
- Real-Time Status Monitoring and KPIs with MindSphere